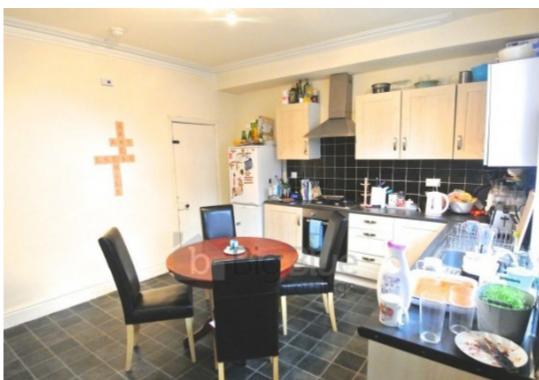

## **Key Features**

- Good sized bedrooms
- 2 bathrooms
- Large Dining Kitchen

- Big Lounge
- Bills Included!!!!
- Double Glazed

- Gas central heating
- Good location
- Off Street Parking

## **Property Description**

Rent: £140.00 PPPW \*BILLS INCLUDED\* Please contact to enquire. Available From 1 July, Located in a popular location this four bedroom property has always been a hit with student tenants. Key features of the property include - 4 double bedrooms 2 Bathrooms Large dining kitchen Central heating Double Glazing

## **Main Particulars**

Rent: £140.00 PPPW \*BILLS INCLUDED\*

Properties available From 1 July.

Located in a popular area of Hyde Park and only two minutes away from the CO-OP and the burley park train station this four bedroom two bathroom property has always been a favorite with student and professionals. The property has large double bedrooms and a great sized dining kitchen.