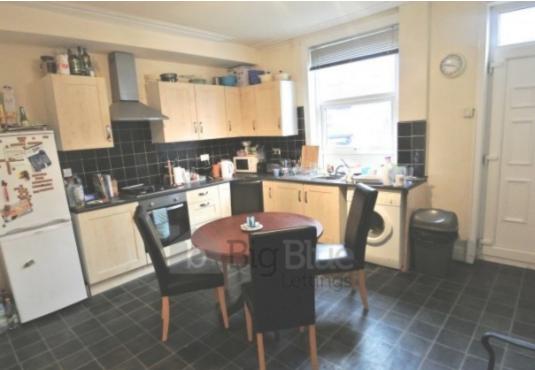

## **Property Description**

Rent: £140.00 PPPW \*BILLS INCLUDED\* Please contact to enquire. Available From 1 July, Located in a popular location this four bedroom property has always been a hit with student tenants. Key features of the property include - 4 double bedrooms 2 Bathrooms Large dining kitchen Central heating Double Glazing

## **Main Particulars**

Rent: £140.00 PPPW \*BILLS INCLUDED\*

Properties available From 1 July.

Located in a popular area of Hyde Park and only two minutes away from the CO-OP and the burley park train station this four bedroom two bathroom property has always been a favorite with student and professionals. The property has large double bedrooms and a great sized dining kitchen.

Key features of the property include -

- 4 double bedrooms
- 2 Bathrooms
- Large dining kitchen
- Central heating
- Double Glazing

Telephone: 0113 8715151