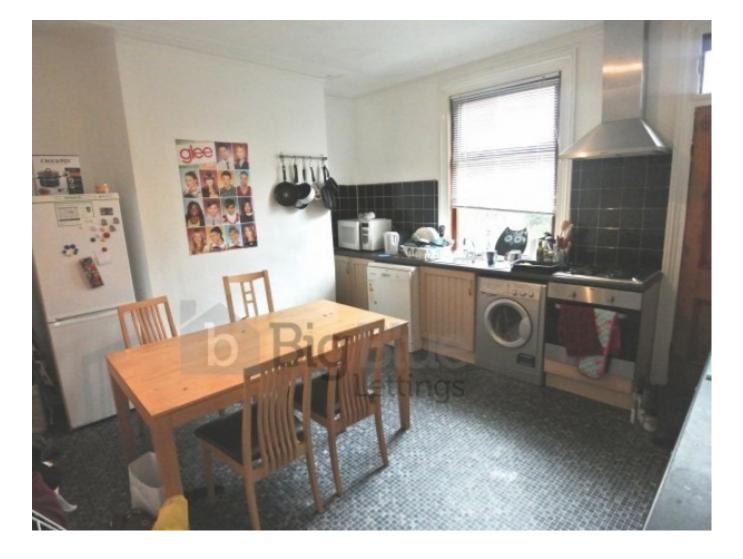

## **Property Description**

£136pppw - \*BILLS INCLUDED!!! Including Gas, Electric, Water & Internet\* Available From 1 July, Very popular location this four bedroom property is a favourite with with students. Key features of the property include - 4 double bedrooms 2 Bathrooms Large dining kitchen Central heating Double Glazing

#### £136pppw - \*BILLS INCLUDED!!! Including Gas, Electric, Water & Internet\*

Properties available From 1 July.

Located in a popular area of Hyde Park and only two minutes away from the CO-OP and the burley park train station this four bedroom two bathroom property has always been a favorite with student and professionals. The property has large double bedrooms and a great sized dining kitchen.

Key features of the property include -

- 4 double bedrooms
- 2 Bathrooms
- Large dining kitchen
- Central heating
- Double Glazing

Telephone: 0113 8715151