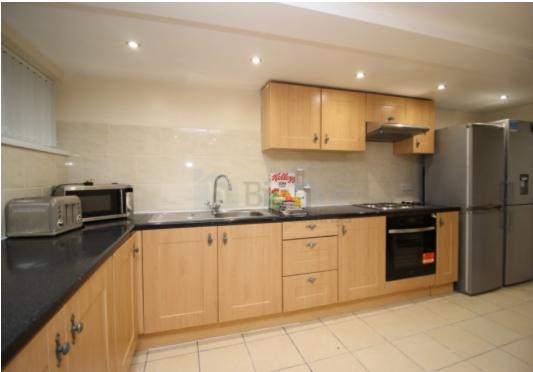

# **Key Features**

- Washing Machine
- Double Rooms
- Gas Central Heating

- Double Glazed
- Big Dining Kitchen
- Garden

- Off street Parking
- All en suite

## **Property Description**

\*£142pppw. BILLS INCLUDED!!! - Gas, Electric, Water + WIFI available\* Property available From 1 July. A unique and very smart property in Central Headingley with all en suite. Decorated to a really high standard and really well furnished throughout.

#### **Property available From 1 July.**

Big Blue Lettings are pleased to offer this wonderfully presented property, located on the doorstep of the Headingley Cricket Ground. Very large rooms, this property won't be a on the market long. Decorated to a really high standard and really well furnished throughout, this property boasts a big dining kitchen, eight double bedrooms and 8 bathrooms. There is also a drive and a back garden and in general the house is full of character and is particularly spacious. The location is very convenient. The location also provides easy access to University Of Leeds and Leeds City Centre by buses.