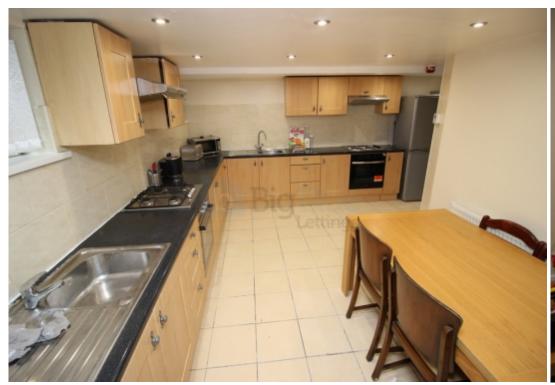

# **Key Features**

- Washing Machine
- Double Rooms
- Gas Central Heating

- Double Glazed
- Big Dining Kitchen
- Garden

- Off street Parking
- All en suite

#### **Property available From 1 July.**

Big Blue Lettings are pleased to offer this wonderfully presented property, located on the doorstep of the Headingley Cricket Ground. Very large rooms, this property won't be a on the market long. Decorated to a really high standard and really well furnished throughout, this property boasts a big dining kitchen, eight double bedrooms and 8 bathrooms. There is also a drive and a back garden and in general the house is full of character and is particularly spacious. The location is very convenient. The location also provides easy access to University Of Leeds and Leeds City Centre by buses.