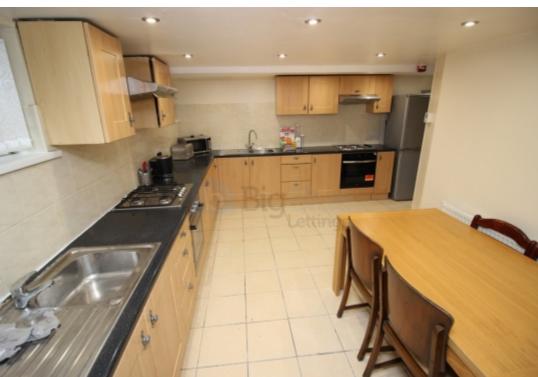

## **Key Features**

- Large Rooms
- 9 Bathrooms
- Large Dining Kitchen

- Washing Machine
- TV
- Gas Central Heating

- Double Glazed
- Garden
- Off street Parking

## **Property Description**

\*£141pppw. BILLS INCLUDED!!! - Gas, Electric, Water + WIFI available\* Property available From 1 July. Big Blue Lettings present this Huge Student House, with all Inclusive option available, please contact us to enquire. Located on the border between Hyde Park and Headingley. A large 9 bedroom house with all en-suit and 1 large dining kitchen in a fantastic location in Headingley. This beautiful property has been recently refurbished and will be taken by the first group to view!

#### Property available From 1 July.

Big Blue Lettings present this Huge Student House, with all Inclusive option available, please contact us to enquire. Located on the border between Hyde Park and Headingley. A large nine bedroom house with all en-suites and 1 large dining kitchen in a fantastic location in Headingley. This beautiful property has been recently refurbished and will be taken by the first group to view!