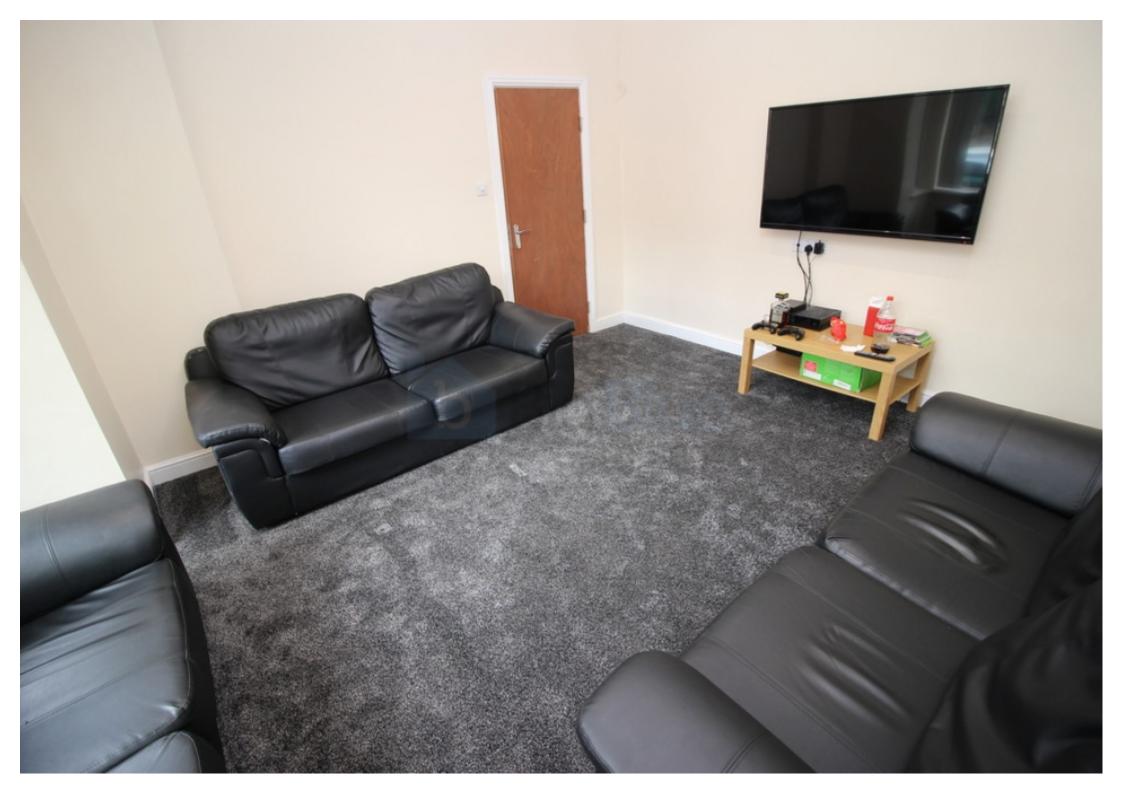

## **Key Features**

- Large Rooms
- 9 Bathrooms
- Large Dining Kitchen

- Washing Machine
- TV
- Gas Central Heating

- Double Glazed
- Garden
- Off street Parking

## **Property Description**

\*£141pppw. BILLS INCLUDED!!! - Gas, Electric, Water + WIFI available\* Property available From 1 July. Big Blue Lettings present this Huge Student House, with all Inclusive option available, please contact us to enquire. Located on the border between Hyde Park and Headingley. A large 9 bedroom house with all en-suit and 1 large dining kitchen in a fantastic location in Headingley. This beautiful property has been recently refurbished and will be taken by the first group to view!

#### Property available From 1 July.

Big Blue Lettings present this Huge Student House, with all Inclusive option available, please contact us to enquire. Located on the border between Hyde Park and Headingley. A large nine bedroom house with all en-suites and 1 large dining kitchen in a fantastic location in Headingley. This beautiful property has been recently refurbished and will be taken by the first group to view!