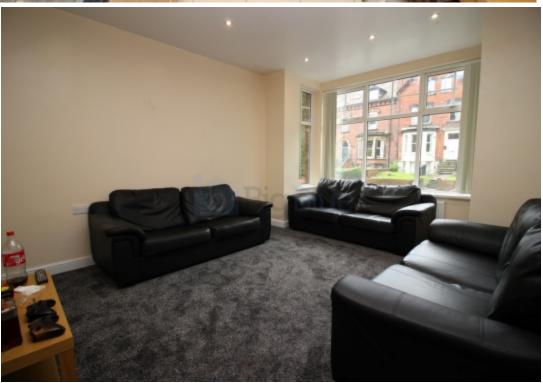

## **Key Features**

- Large Rooms
- 9 Bathrooms
- Large Dining Kitchen

- Washing Machine
- TV
- Gas Central Heating

- Double Glazed
- Garden
- Off street Parking

## **Property Description**

\*£141pppw. BILLS INCLUDED!!! - Gas, Electric, Water + WIFI available\* Property available From 1 July. Big Blue Lettings present this Huge Student House, with all Inclusive option available, please contact us to enquire. Located on the border between Hyde Park and Headingley. A large 9 bedroom house with all en-suit and 1 large dining kitchen in a fantastic location in Headingley. This beautiful property has been recently refurbished and will be taken by the first group to view!

#### Property available From 1 July.

Big Blue Lettings present this Huge Student House, with all Inclusive option available, please contact us to enquire. Located on the border between Hyde Park and Headingley. A large nine bedroom house with all en-suites and 1 large dining kitchen in a fantastic location in Headingley. This beautiful property has been recently refurbished and will be taken by the first group to view!