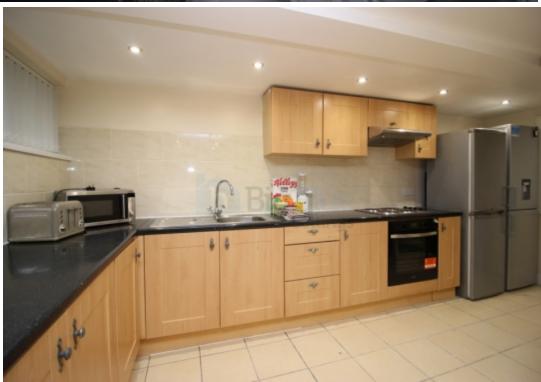

## **Key Features**

- Large Rooms
- 9 Bathrooms
- Large Dining Kitchen

- Washing Machine
- TV
- Gas Central Heating

- Double Glazed
- Garden
- Off street Parking

## **Property Description**

\*£141pppw. BILLS INCLUDED!!! - Gas, Electric, Water + WIFI available\* Property available From 1 July. Big Blue Lettings present this Huge Student House, with all Inclusive option available, please contact us to enquire. Located on the border between Hyde Park and Headingley. A large 9 bedroom house with all en-suit and 1 large dining kitchen in a fantastic location in Headingley. This beautiful property has been recently refurbished and will be taken by the first group to view!

#### Property available From 1 July.

Big Blue Lettings present this Huge Student House, with all Inclusive option available, please contact us to enquire. Located on the border between Hyde Park and Headingley. A large nine bedroom house with all en-suites and 1 large dining kitchen in a fantastic location in Headingley. This beautiful property has been recently refurbished and will be taken by the first group to view!