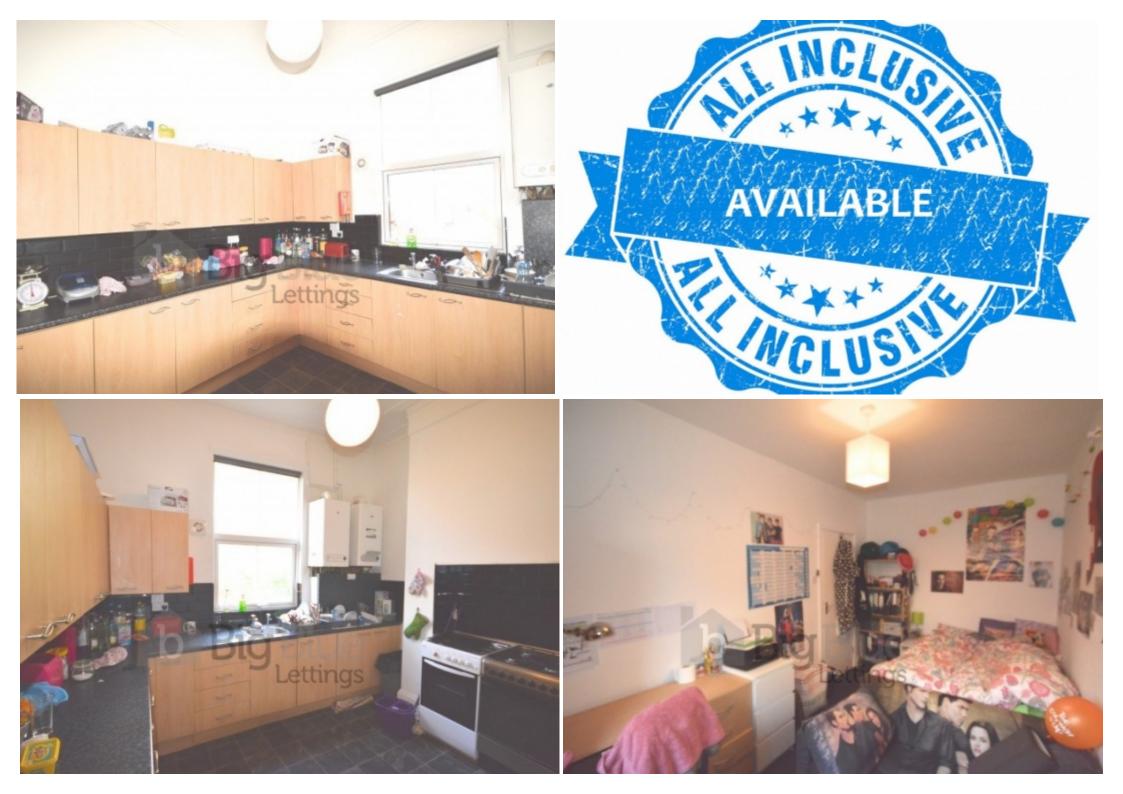

#### **Property Description**

\*£157pppw. BILLS INCLUDED!!! - Gas, Electric, Water + WIFI available\* Available From 1 July. Big Blue Lettings are pleased to present this massive 8 bedroom house. Located just next to Hyde Park Corner, this house has all double bedrooms and is full of character. The living room is huge with comfy sofas, dining table and chairs.

#### \*£157pppw. BILLS INCLUDED!!! - Gas, Electric, Water + WIFI available\*