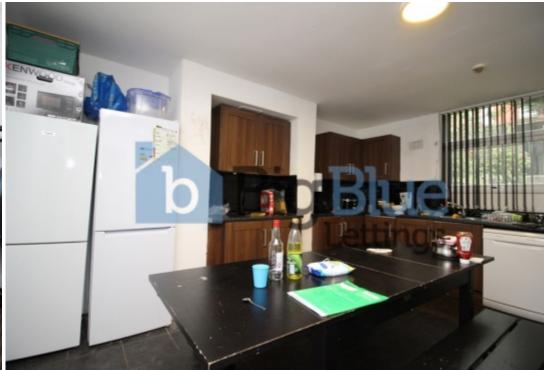

## **Property Description**

\*£158pppw. BILLS INCLUDED!!! - Gas, Electric, Water + WIFI available\* Available 1 July, please contact to enquire. Large 7 bed house just around the corner from Hyde Park Corner. All bedrooms are large doubles with plenty of space. The living room features a flat screen TV! There is a large dining kitchen with fridges, freezers and a dishwasher and there are 2 showers and 2 baths to share in this property.

#### Available 1 July - , please contact to enquire.

Properties available From 1 July. Big Blue Lettings are delighted to present this massive big and imposing student house on probably the most sought after road in Hyde Park. Ash Grove connects Victoria Road with Brudenell Road, and is therefore extremely close to all the shop and pubs, it's also around the corner from the park and only a short walk from Leeds univeristy. The house itself has over four floors, seven double bedrooms, a big dining kitchen and living room, two bathrooms, 2 shower rooms and loads of space for storage. There is also a front and back garden and the property is provided with all the essential appliances, including a washing machine, dryer and a dishwasher. It's an incredible option for a large group of students going into their second year.