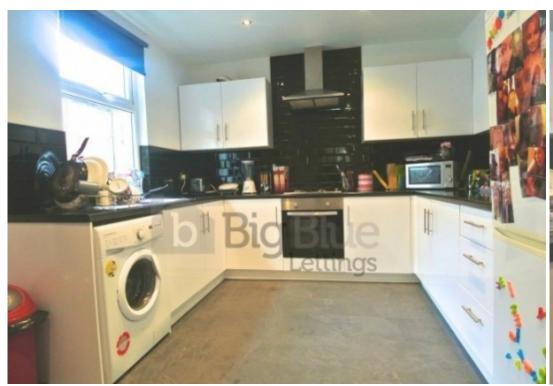

## **Key Features**

- Refurbishment to a very high standard
- Brand new fitted kitchen
- New living room with leather sofas
- Double beds

- Gas Central Heating
- Double Glazed
- Large kitchen
- 2 Fridge/freezers

## **Property Description**

\*£159pppw. BILLS INCLUDED!!! - Gas, Electric, Water + WIFI available\* This student house had a complete refurbishment in 2014 to a very high standard, the hallway was re-plastered, decorated and new carpets throughout. Brand new fitted kitchen with new appliances including fridge freezers, dining table & chairs and brand new living room with leather sofas and coffee table. There is also a drive and a back garden and in general the house is full of character and is particularly spacious. The location is very convenient, just a short walk to all the shops.

Brand new fitted kitchen with new appliances including fridge freezers, dining table & chairs and brand new living room with leather sofas and coffee table.

There is also a drive and a back garden and in general the house is full of character and is particularly spacious. The location is very convenient, just a short walk to all the shops.