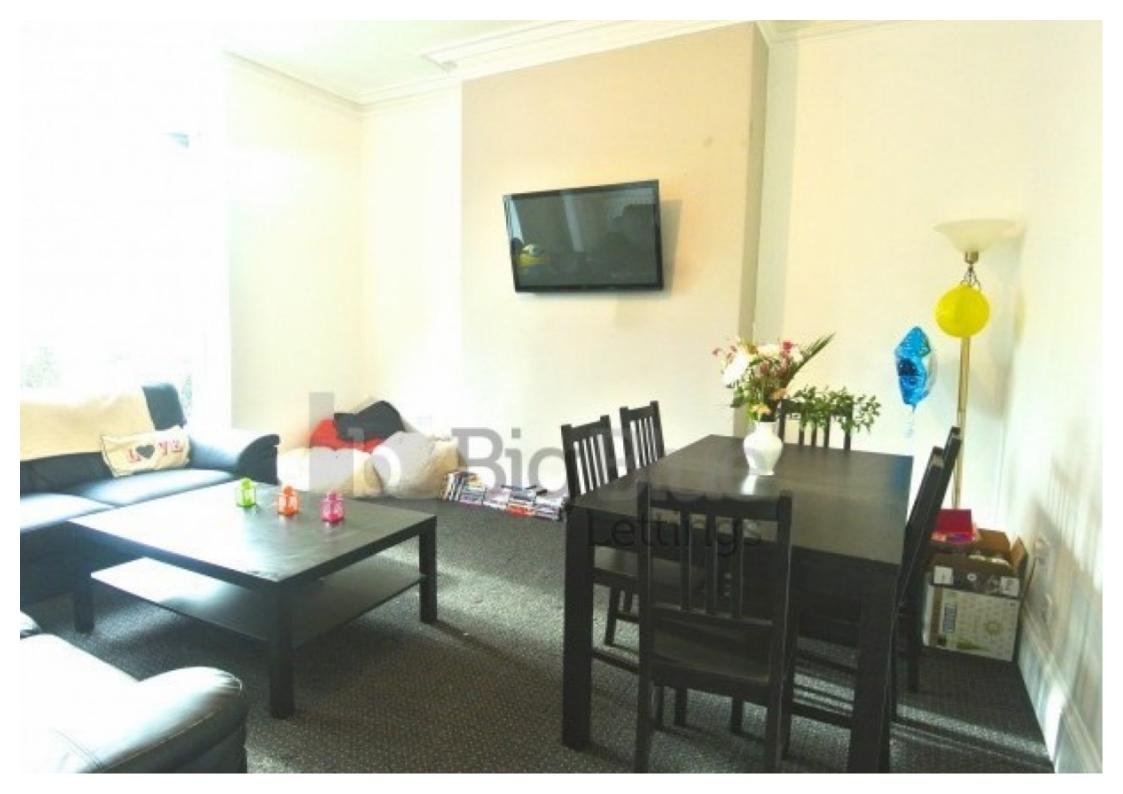

## **Key Features**

- Refurbishment to a very high standard
- Brand new fitted kitchen
- New living room with leather sofas
- Double beds

- Gas Central Heating
- Double Glazed
- Large kitchen
- 2 Fridge/freezers

## **Property Description**

\*£159pppw. BILLS INCLUDED!!! - Gas, Electric, Water + WIFI available\* This student house had a complete refurbishment in 2014 to a very high standard, the hallway was re-plastered, decorated and new carpets throughout. Brand new fitted kitchen with new appliances including fridge freezers, dining table & chairs and brand new living room with leather sofas and coffee table. There is also a drive and a back garden and in general the house is full of character and is particularly spacious. The location is very convenient, just a short walk to all the shops.

Brand new fitted kitchen with new appliances including fridge freezers, dining table & chairs and brand new living room with leather sofas and coffee table.

There is also a drive and a back garden and in general the house is full of character and is particularly spacious. The location is very convenient, just a short walk to all the shops.