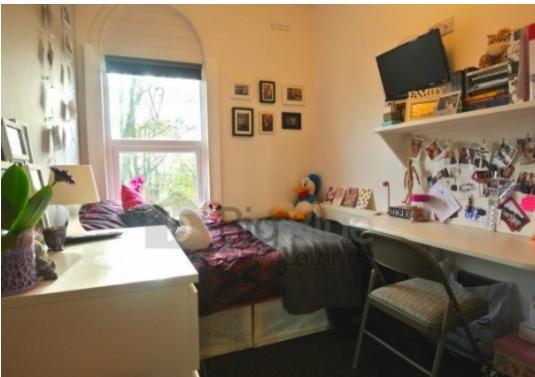

## **Key Features**

- Refurbishment to a very high standard
- Brand new fitted kitchen
- New living room with leather sofas
- Double beds

- Gas Central Heating
- Double Glazed
- Large kitchen
- 2 Fridge/freezers

## **Property Description**

\*£159pppw. BILLS INCLUDED!!! - Gas, Electric, Water + WIFI available\* This student house had a complete refurbishment in 2014 to a very high standard, the hallway was re-plastered, decorated and new carpets throughout. Brand new fitted kitchen with new appliances including fridge freezers, dining table & chairs and brand new living room with leather sofas and coffee table. There is also a drive and a back garden and in general the house is full of character and is particularly spacious. The location is very convenient, just a short walk to all the shops.

#### Properties available From 1 July 2023.

Big Blue Lettings are pleased to introduce this student house had a complete refurbishment in 2014 to a very high standard, the hallway was re-plastered, decorated and new carpets throughout.

Brand new fitted kitchen with new appliances including fridge freezers, dining table & chairs and brand new living room with leather sofas and coffee table.

There is also a drive and a back garden and in general the house is full of character and is particularly spacious. The location is very convenient, just a short walk to all the shops.