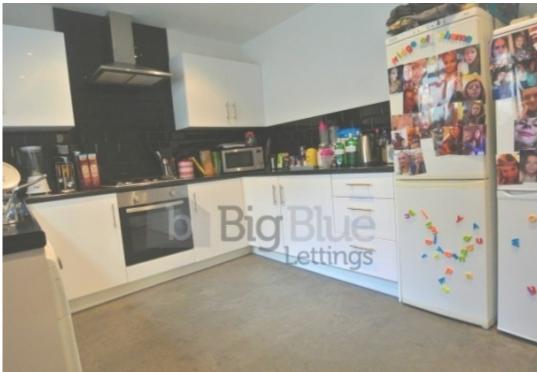

## **Key Features**

- Refurbishment to a very high standard
- Brand new fitted kitchen
- New living room with leather sofas
- Double beds

- Gas Central Heating
- Double Glazed
- Large kitchen
- 2 Fridge/freezers

## **Property Description**

\*£159pppw. BILLS INCLUDED!!! - Gas, Electric, Water + WIFI available\* This student house had a complete refurbishment in 2014 to a very high standard, the hallway was re-plastered, decorated and new carpets throughout. Brand new fitted kitchen with new appliances including fridge freezers, dining table & chairs and brand new living room with leather sofas and coffee table. There is also a drive and a back garden and in general the house is full of character and is particularly spacious. The location is very convenient, just a short walk to all the shops.

Brand new fitted kitchen with new appliances including fridge freezers, dining table & chairs and brand new living room with leather sofas and coffee table.

There is also a drive and a back garden and in general the house is full of character and is particularly spacious. The location is very convenient, just a short walk to all the shops.