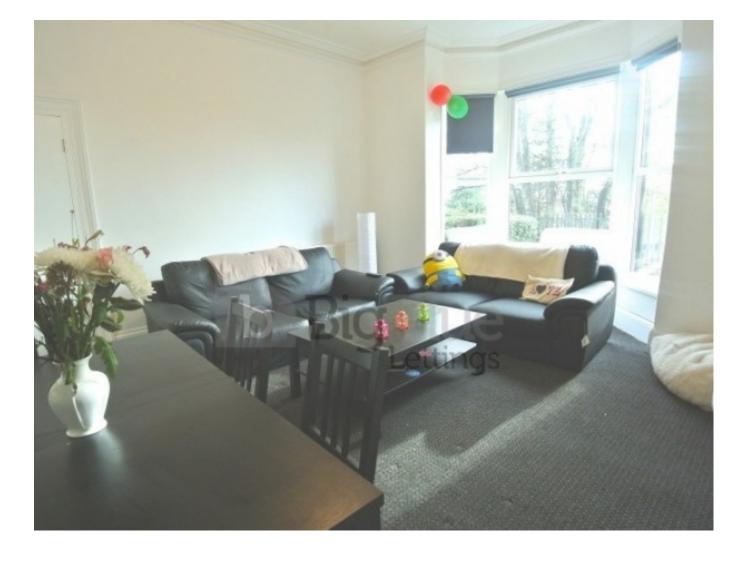

## **Key Features**

- Refurbishment to a very high standard
- Brand new fitted kitchen
- New living room with leather sofas
- Double beds

- Gas Central Heating
- Double Glazed
- Large kitchen
- 2 Fridge/freezers

## **Property Description**

\*£159pppw. BILLS INCLUDED!!! - Gas, Electric, Water + WIFI available\* This student house had a complete refurbishment in 2014 to a very high standard, the hallway was re-plastered, decorated and new carpets throughout. Brand new fitted kitchen with new appliances including fridge freezers, dining table & chairs and brand new living room with leather sofas and coffee table. There is also a drive and a back garden and in general the house is full of character and is particularly spacious. The location is very convenient, just a short walk to all the shops.

Brand new fitted kitchen with new appliances including fridge freezers, dining table & chairs and brand new living room with leather sofas and coffee table.

There is also a drive and a back garden and in general the house is full of character and is particularly spacious. The location is very convenient, just a short walk to all the shops.