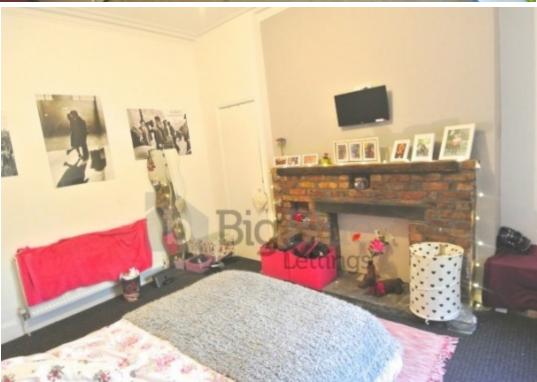

## **Key Features**

- Refurbishment to a very high standard
- Brand new fitted kitchen
- New living room with leather sofas
- Double beds

- Gas Central Heating
- Double Glazed
- Large kitchen
- 2 Fridge/freezers

## **Property Description**

\*£159pppw. BILLS INCLUDED!!! - Gas, Electric, Water + WIFI available\* This student house had a complete refurbishment in 2014 to a very high standard, the hallway was re-plastered, decorated and new carpets throughout. Brand new fitted kitchen with new appliances including fridge freezers, dining table & chairs and brand new living room with leather sofas and coffee table. There is also a drive and a back garden and in general the house is full of character and is particularly spacious. The location is very convenient, just a short walk to all the shops.

#### Properties available From 1 July 2023.

Big Blue Lettings are pleased to introduce this student house had a complete refurbishment in 2014 to a very high standard, the hallway was re-plastered, decorated and new carpets throughout.

Brand new fitted kitchen with new appliances including fridge freezers, dining table & chairs and brand new living room with leather sofas and coffee table.

There is also a drive and a back garden and in general the house is full of character and is particularly spacious. The location is very convenient, just a short walk to all the shops.