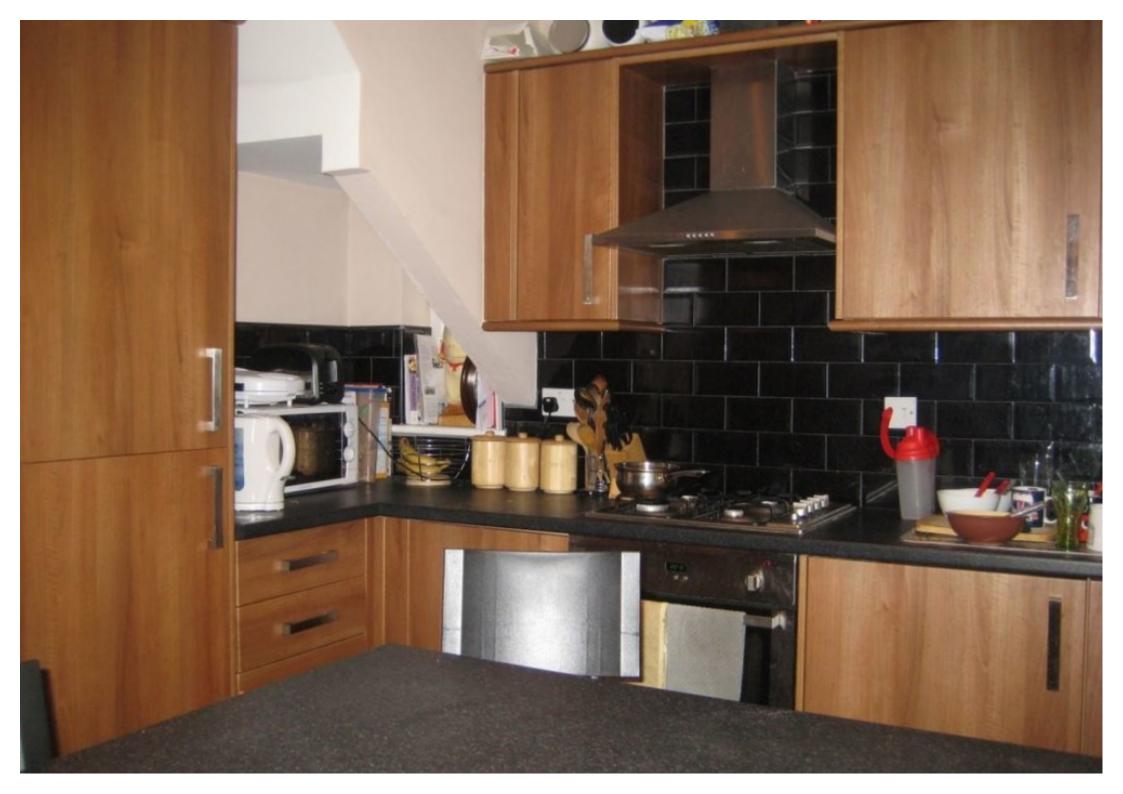

## **Property Description**

Rent: £125.00 PPPW \*BILLS INCLUDED OPTION AVAILABLE\* please contact to enquire. Available From 1 July, 4 bed houseThis house is located in a great location for those wanting to be close to the Universities and the City Center. Comprising 3 spacious bedrooms, open plan lounge/kitchen area and a large garden which is excellent for bbqs in the summer! The property is decorated to a modern standard and even includes a plasma TV!

## **Main Particulars**

Rent: £125.00 PPPW.

\*BILLS INCLUDED OPTION AVAILABLE\*

Properties available From 1 July. This house is located in a great location for those wanting to be close to the Universities and the City Center. Comprising 3 spacious bedrooms, open plan lounge/kitchen area and a large garden which is excellent for bbqs in the summer! The property is decorated to a modern standard and even includes a plasma TV!