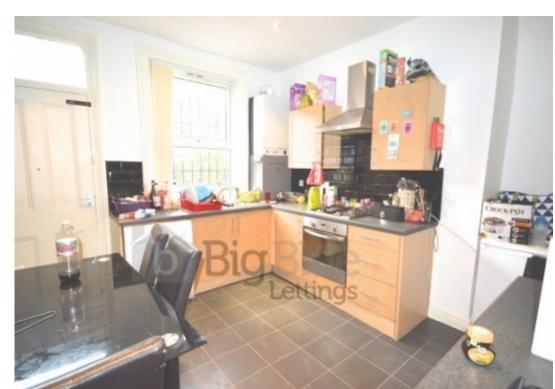

## **Property Description**

\*\* £110pppw \*\* - please contact to enquire. Available From 1 July, Fabulous 5 bedroom furnished property in excellent location close to the universities. All bedrooms include double beds, wardrobes desk and chair. There is a fabulous kitchen with fridge freezer and washing machine. Modern bathroom suite., Must be seen!

### \*\* £110pppw \*\* -, please contact to enquire. Available From 1 July, All inclusive options available.

Properties available From 1 July. We pleased to offer this well presented five bedroom property in the heart of Hyde Park. Close to local amenities, bars, restaurants and supermarkets. Perfect for students of any age. The property briefly comprises of five double bedrooms, large living room, dining kitchen with white goods and a 2 house bathrooms with shower. Also benefits from double glazing, burglar alarm and a garden. Full double glazing, All double beds, Separate living room, Garden, Gas central heating combi boiler, Water gas heated, Baths and showers, 1 bath/shower facilities, 2wcs, Washing machine, Fridge/freezer.