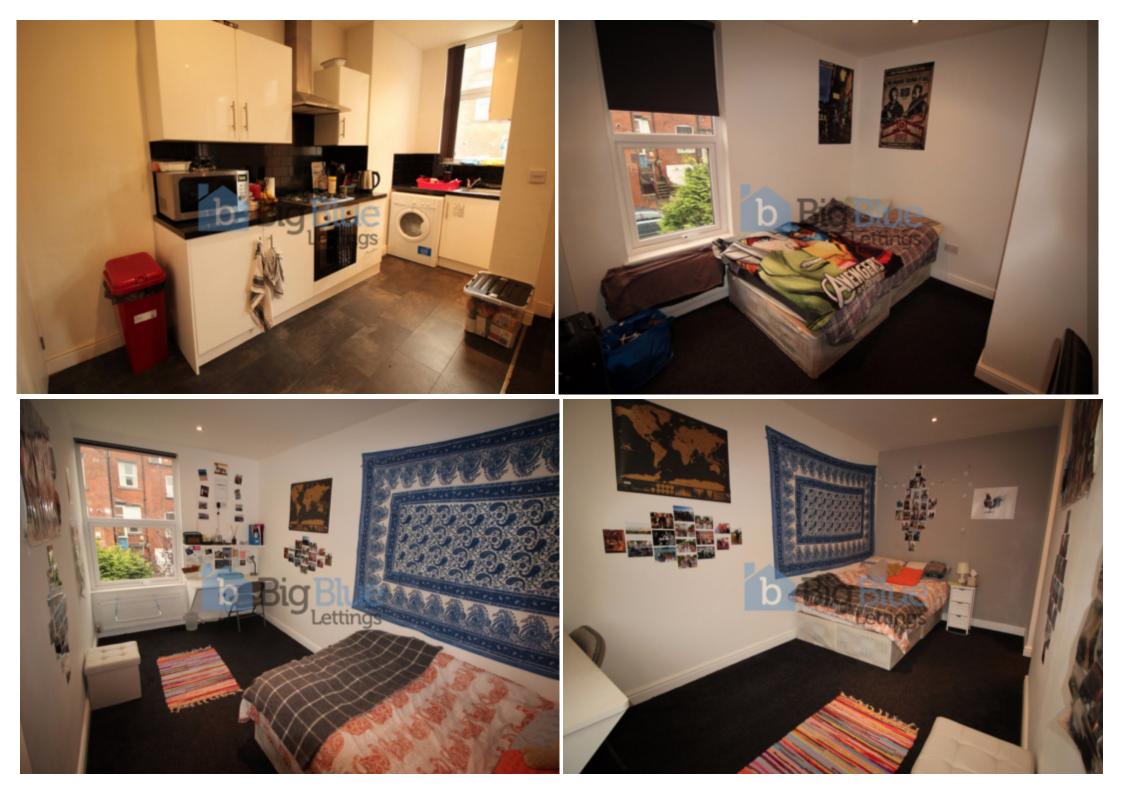

### **Property Description**

Rent: £130 PPPW \*BILLS INCLUDED OPTION AVAILABLE\* please contact to enquire. Available From 1 July, Brand new refurbished 3 bedroom house with laminate flooring. There is beautiful furniture throughout with leather sofas and leather frame beds.

#### please contact to enquire.

Properties available From 1 July 25 Brand new refurbished 3 bedroom house with laminate flooring. There is beautiful furniture throughout with leather sofas and leather frame beds. There is a modern bathroom. All the rooms are double bedrooms with built in wardrobes. There is a modern fitted kitchen with a washing machine . A great house in a great location in Hyde Park.