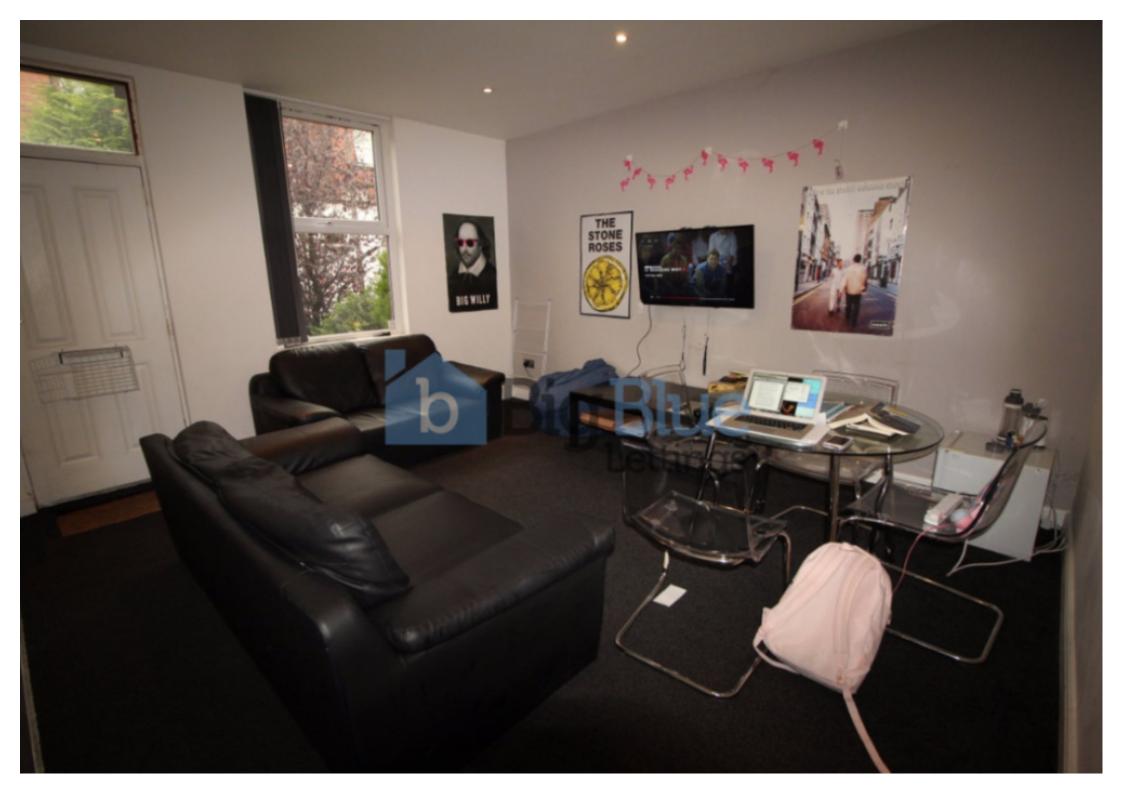

### **Property Description**

Rent: £130 PPPW \*BILLS INCLUDED OPTION AVAILABLE\* please contact to enquire. Available From 1 July, Brand new refurbished 3 bedroom house with laminate flooring. There is beautiful furniture throughout with leather sofas and leather frame beds.

#### please contact to enquire.

Properties available From 1 July 25 Brand new refurbished 3 bedroom house with laminate flooring. There is beautiful furniture throughout with leather sofas and leather frame beds. There is a modern bathroom. All the rooms are double bedrooms with built in wardrobes. There is a modern fitted kitchen with a washing machine . A great house in a great location in Hyde Park.