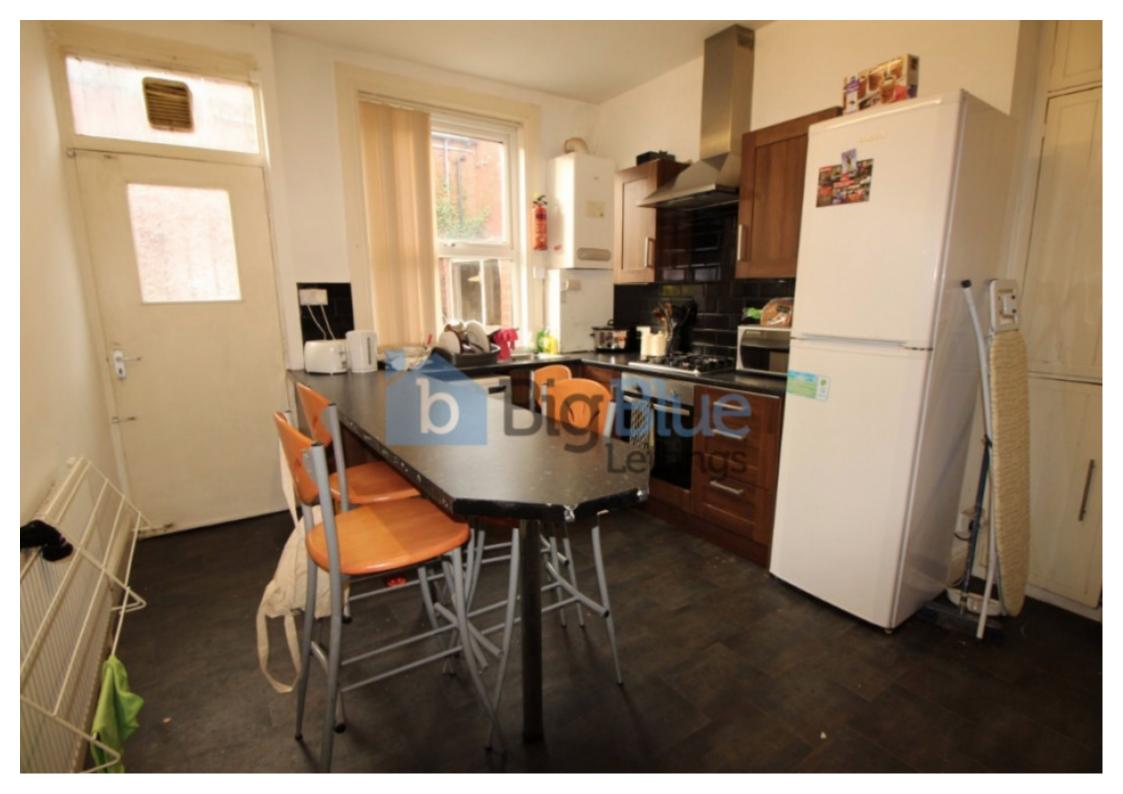

## **Property Description**

£163pppw - \*BILLS INCLUDED!!! Including Gas, Electric, Water & Internet\*Available From 1 July, Spacious 4 bedroom house in an excellent student location, just a short walk from the University of Leeds and Hyde Park Corner! This property has a large fitted kitchen and a separate spacious lounge as well as good sized bedrooms. The property is fully furnished and fully double glazed with central heating.

## **Main Particulars**

£163pppw - \*BILLS INCLUDED!!! Including Gas, Electric, Water & Internet\*

**Properties available From 1 July 2023.** Spacious 4 bedroom house in an excellent student location, just a short walk from the University of Leeds and Hyde Park Corner! This property has a large fitted kitchen and a separate spacious lounge as well as good sized bedrooms. The property is fully furnished and fully double glazed with central heating.