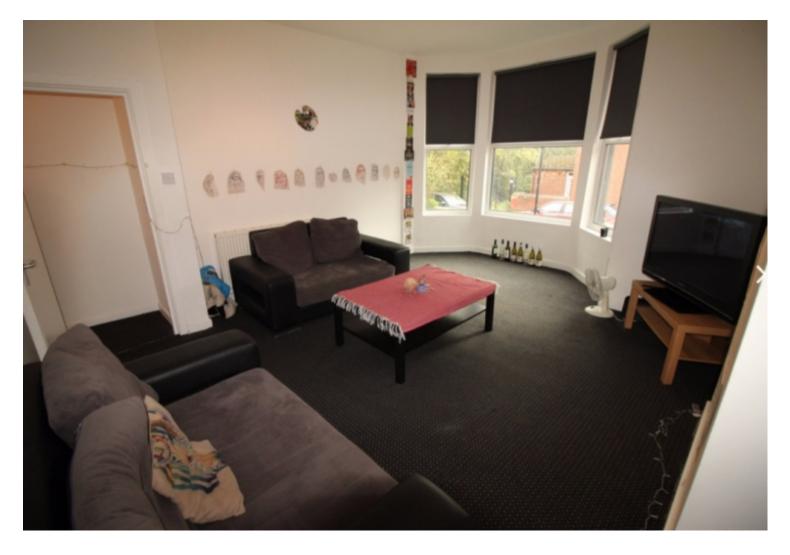

## **Step Inside**

#### **Property Description**

£166pppw - \*BILLS INCLUDED!!! Including Gas, Electric, Water & Internet\* Newly refurbished student property to an extremely high standard right at the heart of Hyde Park! Property benefits from open plan living kitchen with washing machine, large bedrooms and a great view. This property is suitable for students and professionals.

#### £166pppw - \*BILLS INCLUDED!!! Including Gas, Electric, Water & Internet\*

Properties available From 1 July. Newly refurbished student property to an extremely high standard right at the heart of Hyde Park! Property benefits from open plan living kitchen with washing machine, large bedrooms and a great view. This property is suitable for students and professionals.