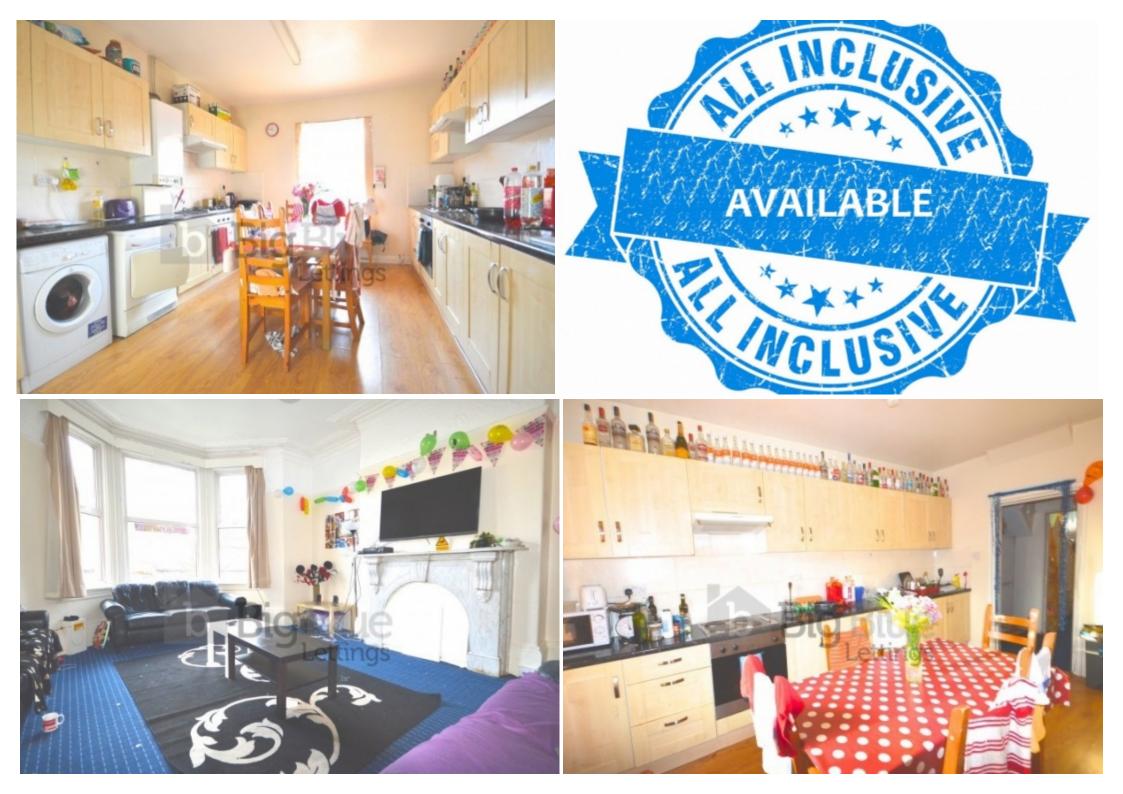

## **Step Inside**

### **Key Features**

- Double beds
- Large Dining Kitchen
- Double Glazed

- Gas Central Heating
- Huge Lounge
- 3 Bathrooms

- Front Garden
- Close to 24 Hour COOP
- Bills Included

#### **Property Description**

\*£115pppw. BILLS INCLUDED!!! - Gas, Electric, Water + WIFI available\* Big Blue Lettings offers an All Inclusive option for this property, please contact us for more information. Available From 1 July, The property is situated in a popular student area close to the 24 hour Co-op and Burley Park train station. As well as being on regular bus routes, it is within walking distance to Headingley with its amenities and nightlife, and within an easy walk of both City Centre Universities.