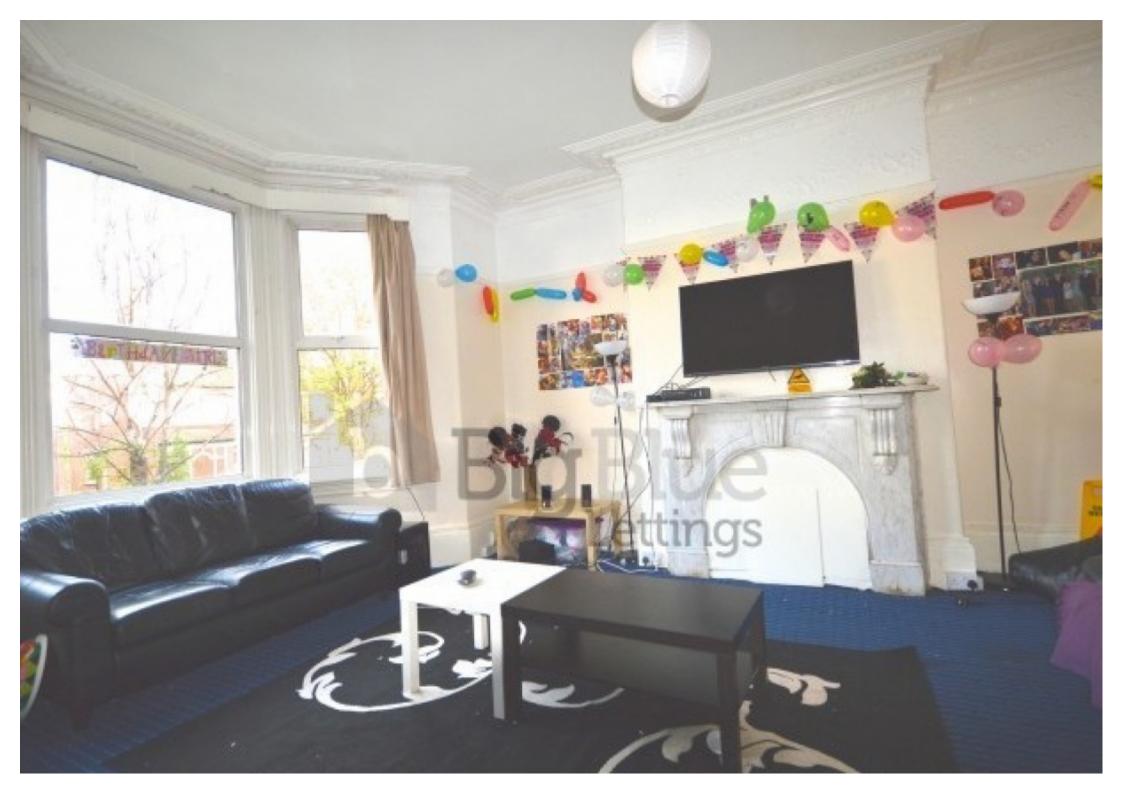

## **Step Inside**

### **Key Features**

- Double beds
- Large Dining Kitchen
- Double Glazed

- Gas Central Heating
- Huge Lounge
- 3 Bathrooms

- Front Garden
- Close to 24 Hour COOP
- Bills Included