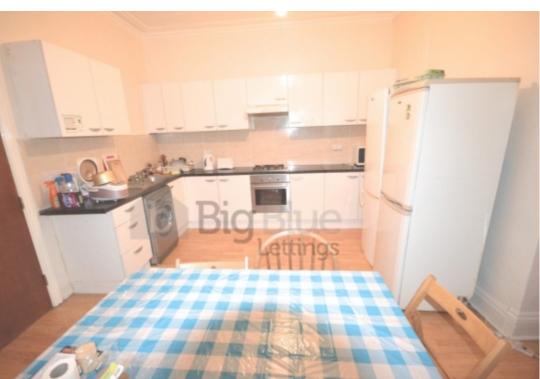

## **Key Features**

- Double Rooms
- Large Lounge
- Fitted Kitchen
- Gas Central Heating

- Double Glazed
- Dining kitchen
- Garden
- Near University

- Double Beds
- TV

### **Property Description**

\*£132 PPPW BILLS INCLUDED!!!\* Property available From 1 July. Beautiful house set in Hyde Park, Close to all local amenities and bus stops. 6 Double Bedrooms, Large Lounge and fully fitted kitchen come diner. Central Heating & Double Glazed, just a quick walk from university.

#### Property available From 1 July.

Big Blue Lettings are pleased to present this huge through terrace house situated just a couple of minutes from the park. Close to all local amenities and bus stops. 6 Double Bedrooms, Large Lounge and fully fitted kitchen come diner. Other features include two bathrooms, UPVC windows and a washing machine. Central Heating & Double Glazed, just a quick walk from university.