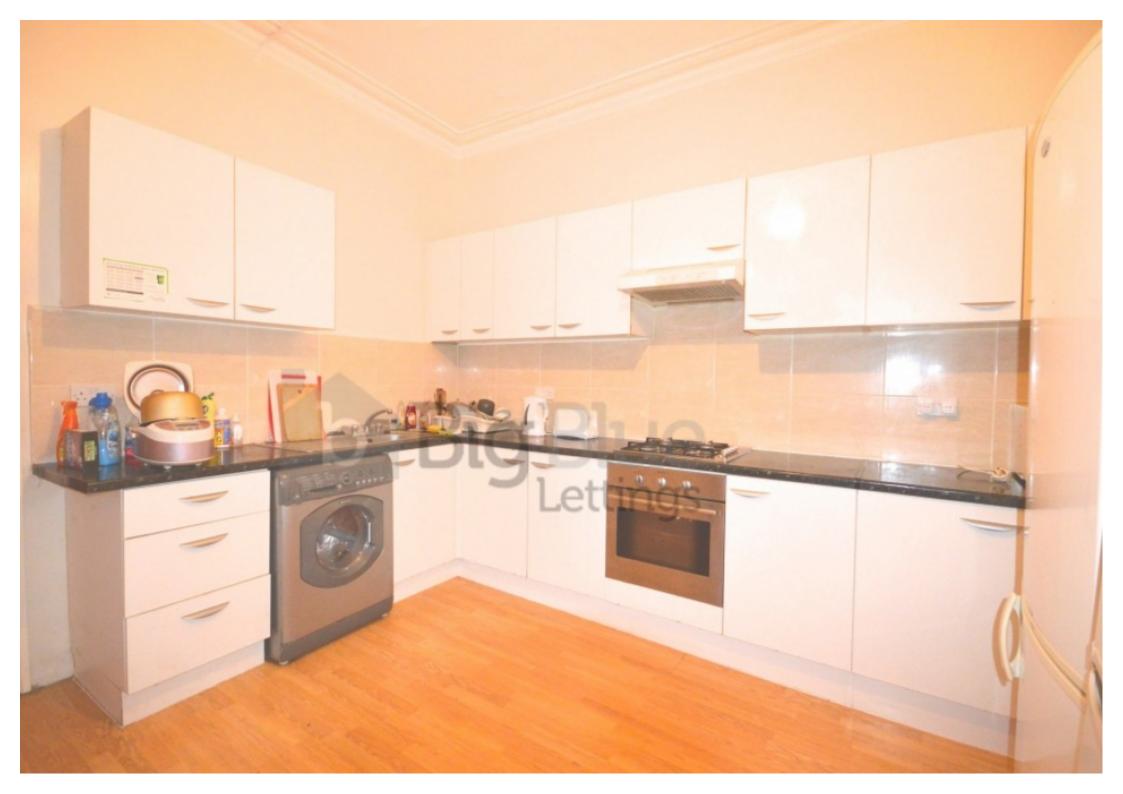

## **Key Features**

- Double Rooms
- Large Lounge
- Fitted Kitchen
- Gas Central Heating

- Double Glazed
- Dining kitchen
- Garden
- Near University

- Double Beds
- TV

### **Property Description**

\*£132 PPPW BILLS INCLUDED!!!\* Property available From 1 July. Beautiful house set in Hyde Park, Close to all local amenities and bus stops. 6 Double Bedrooms, Large Lounge and fully fitted kitchen come diner. Central Heating & Double Glazed, just a quick walk from university.

#### Property available From 1 July.

Big Blue Lettings are pleased to present this huge through terrace house situated just a couple of minutes from the park. Close to all local amenities and bus stops. 6 Double Bedrooms, Large Lounge and fully fitted kitchen come diner. Other features include two bathrooms, UPVC windows and a washing machine. Central Heating & Double Glazed, just a quick walk from university.