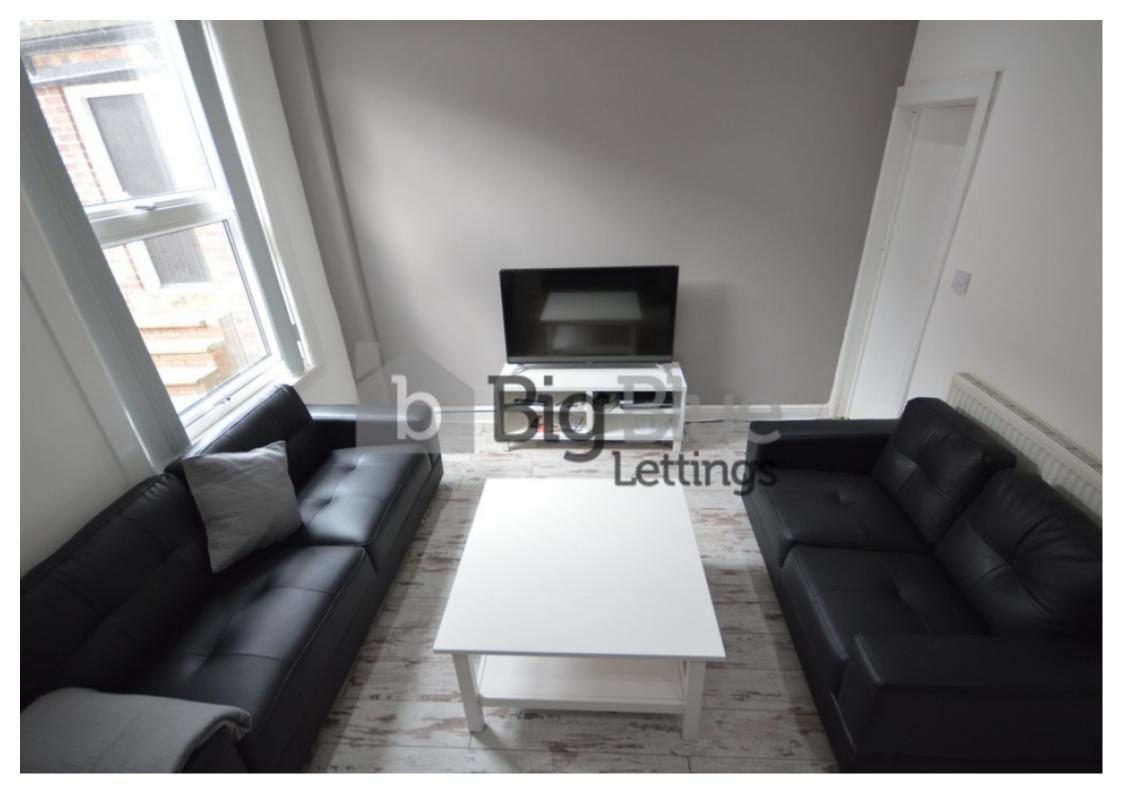

## **Step Inside**

#### **Property Description**

£133.00 PPPW \*BILLS INCLUDED: Gas, Electric, Water + Wifi available\* A Superb 4 Bedroom Property located 15 mins walking distance from Leeds University with good transport links to Leeds City Centre. This has been Newly Decorated to a high standard and is Fully Furnished. Its also Double Glazed with Central Heating. All bedrooms are spacious and include new Double Sized Beds. The Bathroom includes an Electric Shower and there is also a separate Shower room with WC. The new fitted Kitchen includes Washing Machine, dryer, dish washer and Fridge Freezer and there is a good sized Lounge.

#### **Main Particulars**

£133.00 PPPW \*BILLS INCLUDED: Gas, Electric, Water + Wifi available\*

Properties available From 1 July. A Superb 4 Bedroom Property located 15 mins walking distance from Leeds University with good transport links to Leeds City Centre. This has been Newly Decorated to a high standard and is Fully Furnished. Its also Double Glazed with Central Heating. All bedrooms are spacious and include new Double Sized Beds. The Bathroom includes an Electric Shower and there is also a separate Shower room with WC. The new fitted Kitchen includes Washing Machine, dryer, dish washer and Fridge Freezer and there is a good sized Lounge.