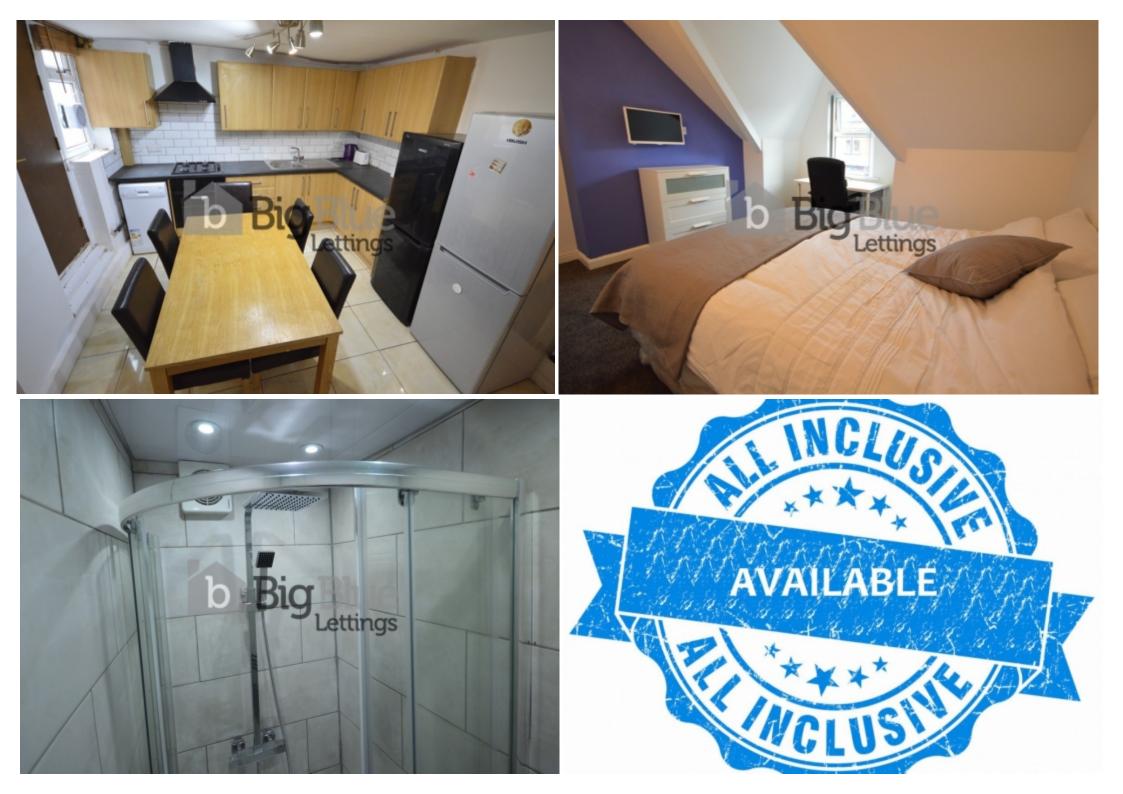

## **Step Inside**

#### **Property Description**

£133.00 PPPW \*BILLS INCLUDED: Gas, Electric, Water + Wifi available\* A Superb 4 Bedroom Property located 15 mins walking distance from Leeds University with good transport links to Leeds City Centre. This has been Newly Decorated to a high standard and is Fully Furnished. Its also Double Glazed with Central Heating. All bedrooms are spacious and include new Double Sized Beds. The Bathroom includes an Electric Shower and there is also a separate Shower room with WC. The new fitted Kitchen includes Washing Machine, dryer, dish washer and Fridge Freezer and there is a good sized Lounge.

#### **Main Particulars**

£133.00 PPPW \*BILLS INCLUDED: Gas, Electric, Water + Wifi available\*

Properties available From 1 July. A Superb 4 Bedroom Property located 15 mins walking distance from Leeds University with good transport links to Leeds City Centre. This has been Newly Decorated to a high standard and is Fully Furnished. Its also Double Glazed with Central Heating. All bedrooms are spacious and include new Double Sized Beds. The Bathroom includes an Electric Shower and there is also a separate Shower room with WC. The new fitted Kitchen includes Washing Machine, dryer, dish washer and Fridge Freezer and there is a good sized Lounge.