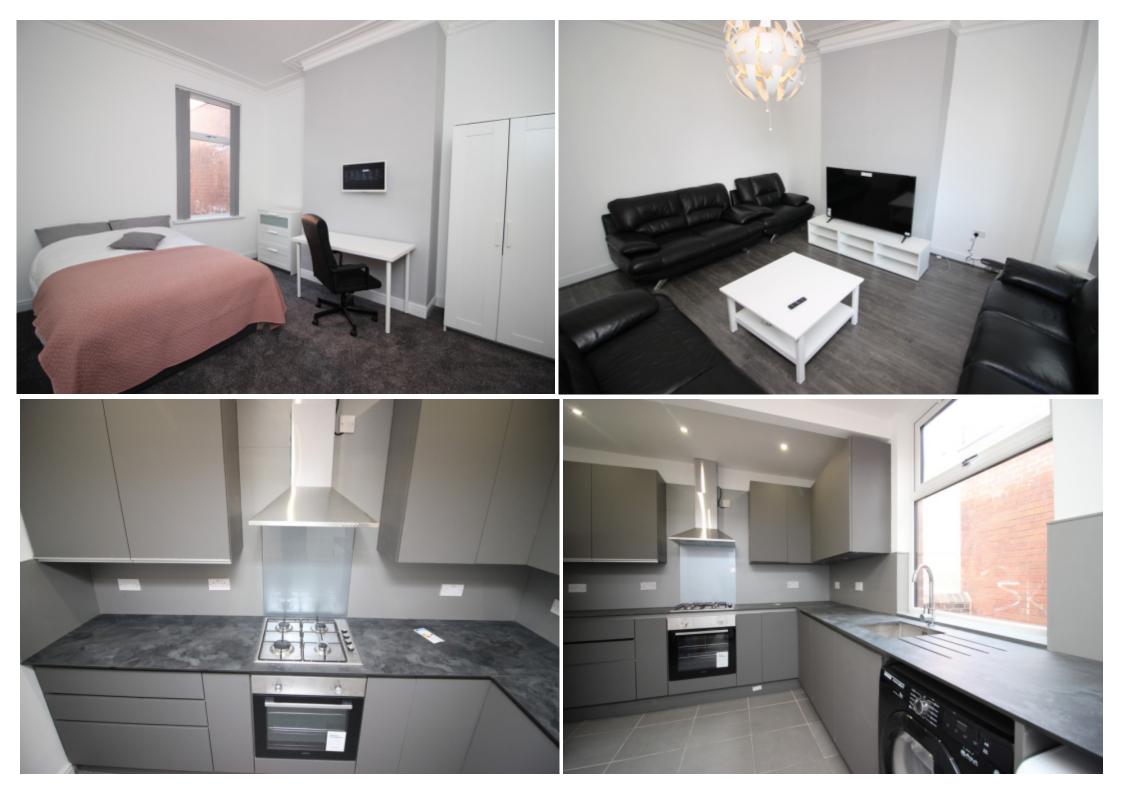

#### **Available From 1st July**

Big Blue Lettings are pleased to present this good-sized impressive 6 bedroom property situated in Central Hyde Park, only 10 minutes walking distance to Leeds University and close to the City Centre and all Local Amenities. The Property is Central Heated and Double Glazed. All bedrooms are a good size and contain double beds. The newly fitted Kitchen is large and includes Washing Machine, Fridge Freezer and dining table. There is a separate very large Lounge. The Bathroom includes an Electrical Shower and there is a separate WC. Ideal for Students and Professionals. Not to be missed. Book your viewing now.