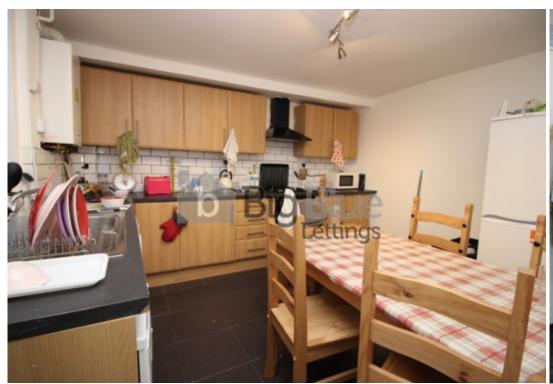

# **Key Features**

- New Fitted Kitchen
- Double Beds
- Double Glazed
- Gas Central Heating

- Gas, electric, water & internet included
- Spacious Lounge
- Dish Washer
- Fully Refurbished

- TV in every room
- Ideal Location

#### £139.00pppw \*BILLS INCLUDED: GAS, ELECTRIC, WATER + WIFI \*

Properties available From July. This is a Large 5 Bedroom Property located in Central Hyde Park only 2 minutes walking distance from Hyde Park Cinema and approximately 10 minutes away from Leeds University. The kitchen is a good size and includes Washing Machine and Fridge Freezer. The Lounge is spacious. The Property is Central Heated and Double Glazed. The Bathroom includes an Electrical Shower and there is a separate WC. Not to be missed. Ideal for Professionals and Students.