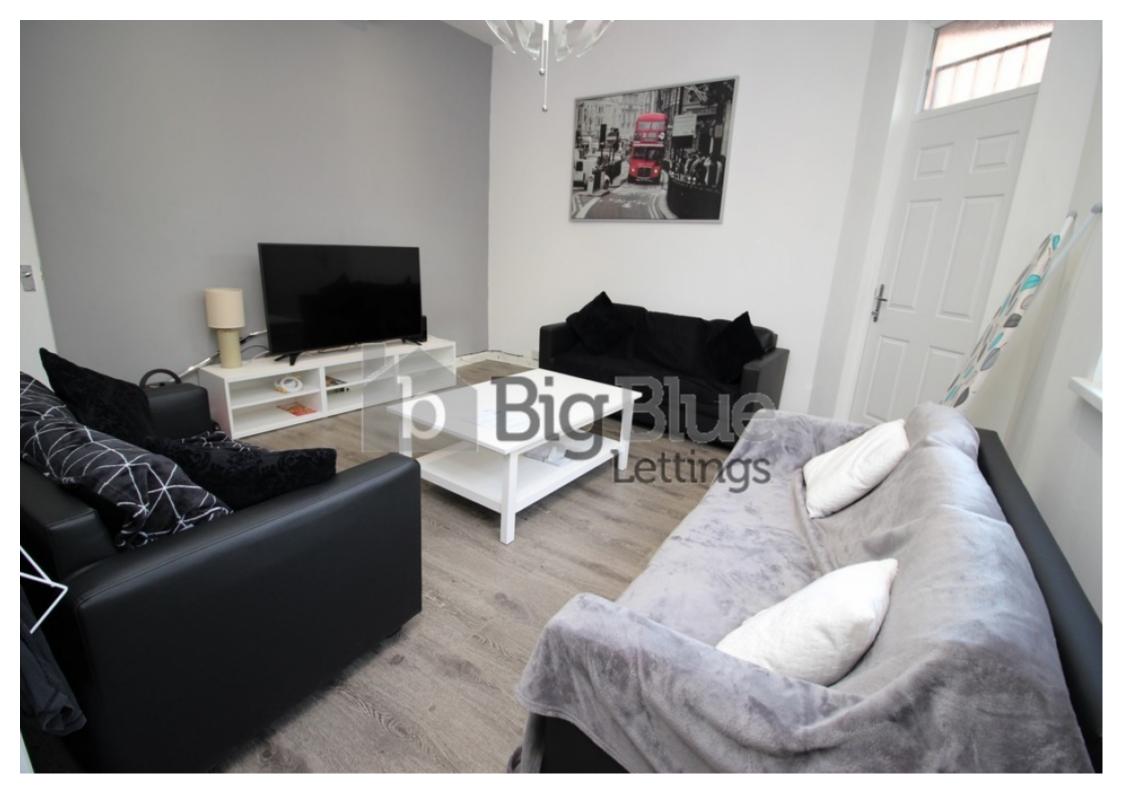

# **Key Features**

- New Fitted Kitchen
- Double Beds
- Double Glazed
- Gas Central Heating

- Gas, electric, water & internet included
- Spacious Lounge
- Dish Washer
- Fully Refurbished

- TV in every room
- Ideal Location

#### £139.00pppw \*BILLS INCLUDED: GAS, ELECTRIC, WATER + WIFI \*

Properties available From July. This is a Large 5 Bedroom Property located in Central Hyde Park only 2 minutes walking distance from Hyde Park Cinema and approximately 10 minutes away from Leeds University. The kitchen is a good size and includes Washing Machine and Fridge Freezer. The Lounge is spacious. The Property is Central Heated and Double Glazed. The Bathroom includes an Electrical Shower and there is a separate WC. Not to be missed. Ideal for Professionals and Students.