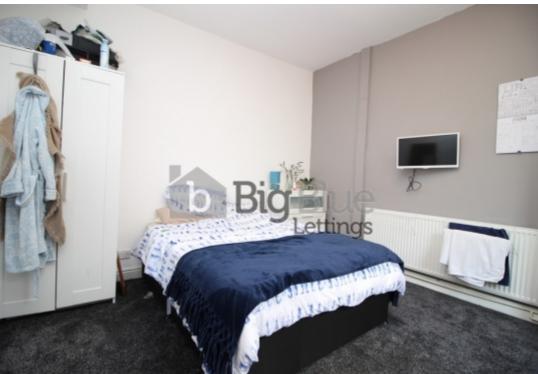

# **Key Features**

- New Fitted Kitchen
- Double Beds
- Double Glazed
- Gas Central Heating

- Gas, electric, water & internet included
- Spacious Lounge
- Dish Washer
- Fully Refurbished

- TV in every room
- Ideal Location

#### £139.00pppw \*BILLS INCLUDED: GAS, ELECTRIC, WATER + WIFI \*

Properties available From July. This is a Large 5 Bedroom Property located in Central Hyde Park only 2 minutes walking distance from Hyde Park Cinema and approximately 10 minutes away from Leeds University. The kitchen is a good size and includes Washing Machine and Fridge Freezer. The Lounge is spacious. The Property is Central Heated and Double Glazed. The Bathroom includes an Electrical Shower and there is a separate WC. Not to be missed. Ideal for Professionals and Students.