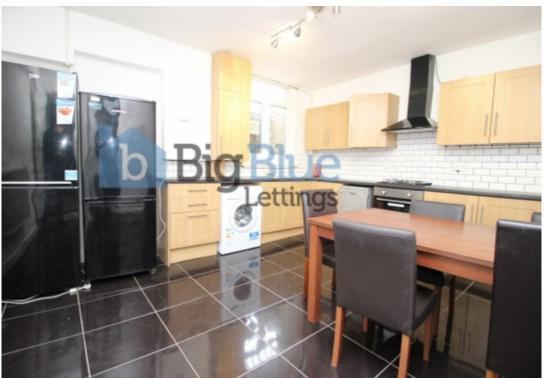

## **Key Features**

- Double Rooms
- Double Beds
- Double Glazed
- New Fitted Kitchen

- Spacious Lounge
- 2 Bathrooms
- Dish Washer
- Washing Machine / Dryer

- TV in every room
- Prime Location

## **Main Particulars**

£146.00pppw \*BILLS INCLUDED: GAS, ELECTRIC, WATER + WIFI AVAILABLE\*

Properties available From 1 July. An Impressive 5 Bedroom Property situated in Central Hyde Park only 10 minutes walking distance to Leeds University and close to the City Centre and all Local Amenities. The Property is Central Heated and Double Glazed. All bedrooms are a good size and contain double beds. The new Kitchen is large and includes Washing Machine, dryer, dish washer and Fridge Freezer. There is a separate very large Lounge. The Bathroom includes an Electrical Shower and there is a separate WC. This is ideal for Students and Professionals alike.