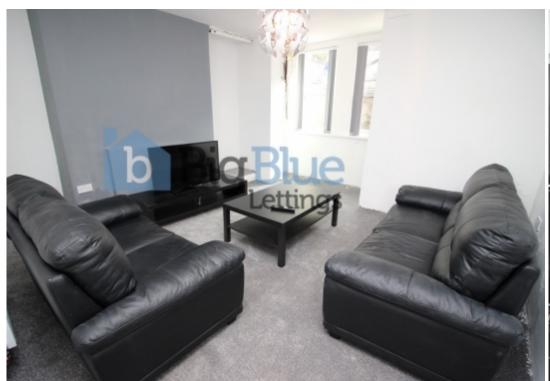

## **Key Features**

- Double Rooms
- Double Beds
- Double Glazed
- New Fitted Kitchen

- Spacious Lounge
- 2 Bathrooms
- Dish Washer
- Washing Machine / Dryer

- TV in every room
- Prime Location

## **Main Particulars**

£146.00pppw \*BILLS INCLUDED: GAS, ELECTRIC, WATER + WIFI AVAILABLE\*

Properties available From 1 July. An Impressive 5 Bedroom Property situated in Central Hyde Park only 10 minutes walking distance to Leeds University and close to the City Centre and all Local Amenities. The Property is Central Heated and Double Glazed. All bedrooms are a good size and contain double beds. The new Kitchen is large and includes Washing Machine, dryer, dish washer and Fridge Freezer. There is a separate very large Lounge. The Bathroom includes an Electrical Shower and there is a separate WC. This is ideal for Students and Professionals alike.