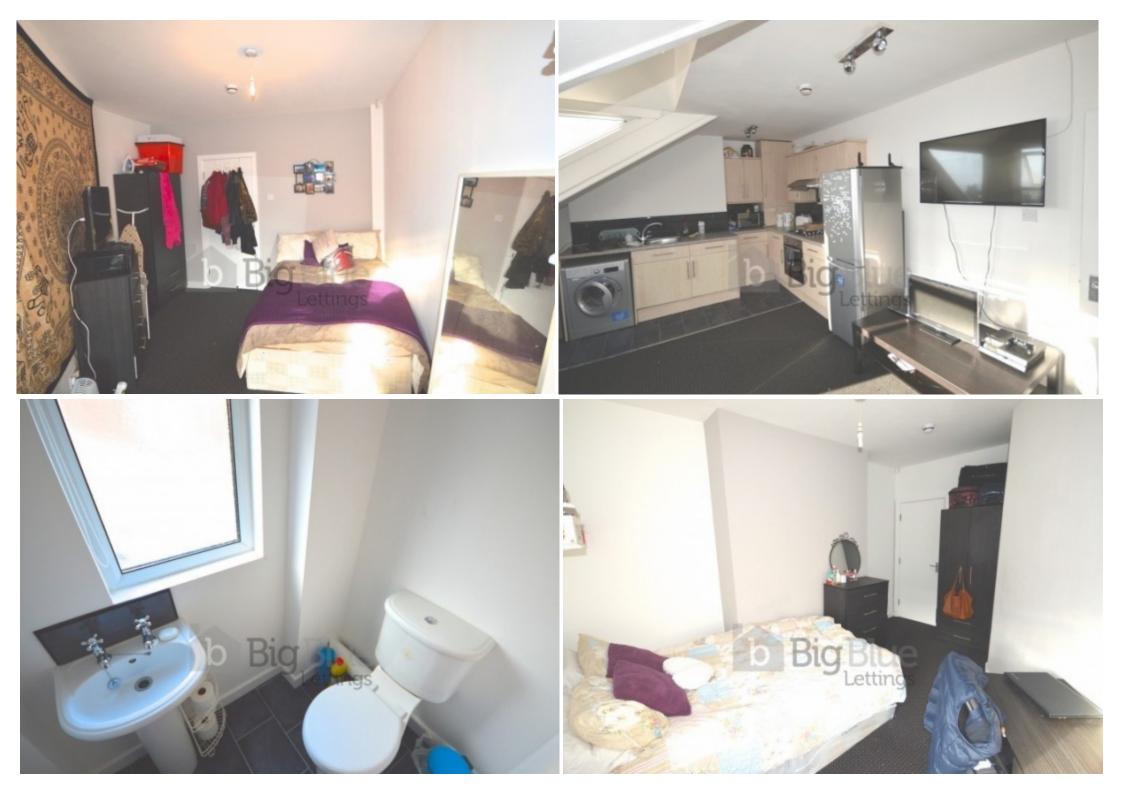

#### **Property Description**

Rent: £125PPPW. Available From 1 July, Newly refurbished student property to an extremely high standard right at the heart of Hyde Park! Property benefits from open plan living kitchen with washing machine, large bedrooms and a great view. This property is suitable for students and professionals.

#### Rent: £125 PPPW. Properties available From 1 July.

First floor and second floor 4 bedroom duplex apartment. Recently fitted kitchen, lounge with fitted flat screen TV. Spacious family bathroom. 4 double bedrooms and large lounge with surround glazed window. Front garden.