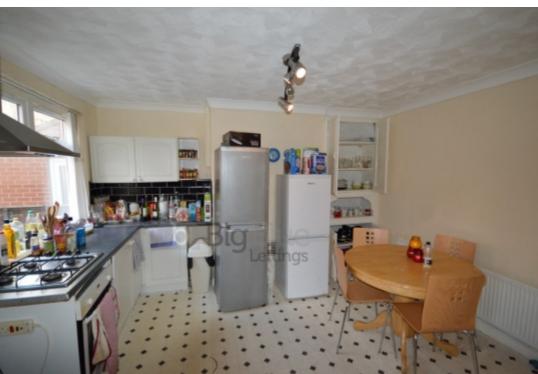

## **Property Description**

£135.00pppw \*BILLS INCLUDED: GAS, ELECTRIC, WATER + WIFI \* We are pleased to present this fabulous 5 bedroom furnished property., Excellent location close to the universities. The house is double glazed, has central heating and gardens to front and rear of the property. Recently carpeted, the accommodation includes a dining kitchen with fridge freezer and washing machine.

### **Available 1 July**

Properties available From 1 July. We are pleased to present this fabulous 5 bedroom furnished property., Excellent location close to the universities. The house is double glazed, has central heating and gardens to front and rear of the property. Recently carpeted, the accommodation includes a dining kitchen with fridge freezer and washing machine, very large lounge, five double bedrooms of equal size which include double beds, wardrobes desk and chair. and two Modern bathroom suite with shower over the bath. Must be seen!