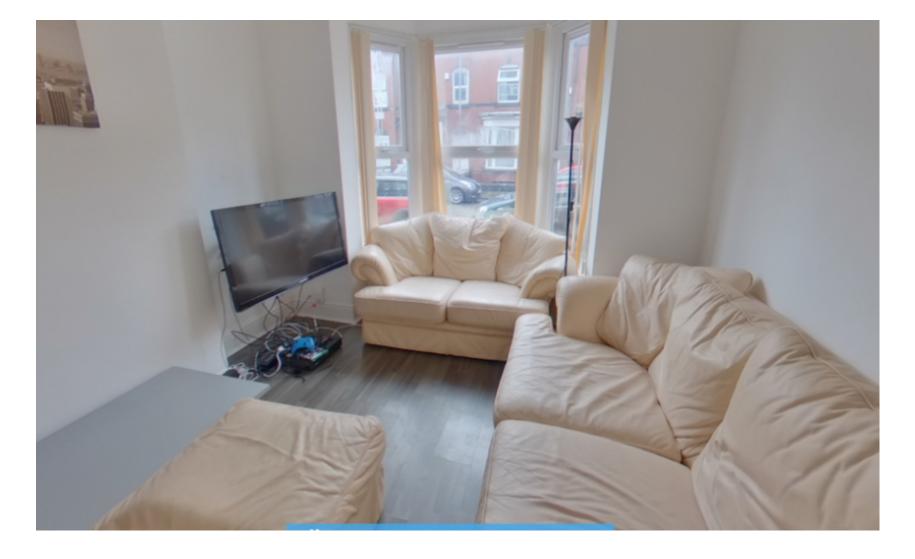

# **Key Features**

- Large Dining Kitchen with Washing Machine
- Spacious Separate Lounge
- Fully furnished
- Double Bedrooms

- Gas Central Heating
- 2 Shower/ Bathrooms,Extra Wc
- Fully Double Glazed
- Full Fire Alarm System

#### GAS, ELECTRICITY, FIBRE INTERNET, WATER

Properties available From 1 July. Newly refurbished property with a brand new kitchen fitted recently!, Excellent location close to the universities. The bedroom includes 4 double bed, wardrobes desk and chair. There is a fabulous dining kitchen with fridge freezer and washing machine. Modern bathroom suite. This property also has a 42" LCD TV fitted in the lounge, this property must be seen!