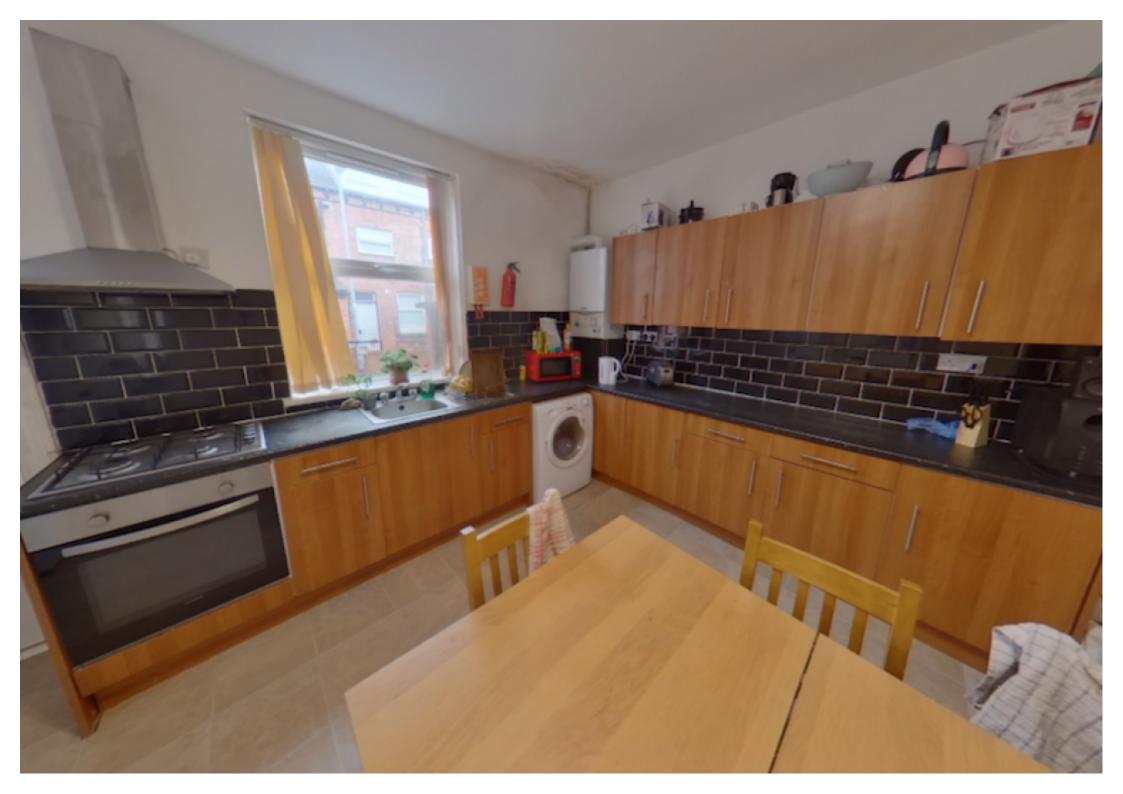

# **Key Features**

- Large Dining Kitchen with Washing Machine
- Spacious Separate Lounge
- Fully furnished
- Double Bedrooms

- Gas Central Heating
- 2 Shower/ Bathrooms,Extra Wc
- Fully Double Glazed
- Full Fire Alarm System

#### GAS, ELECTRICITY, FIBRE INTERNET, WATER

Properties available From 1 July. Newly refurbished property with a brand new kitchen fitted recently!, Excellent location close to the universities. The bedroom includes 4 double bed, wardrobes desk and chair. There is a fabulous dining kitchen with fridge freezer and washing machine. Modern bathroom suite. This property also has a 42" LCD TV fitted in the lounge, this property must be seen!