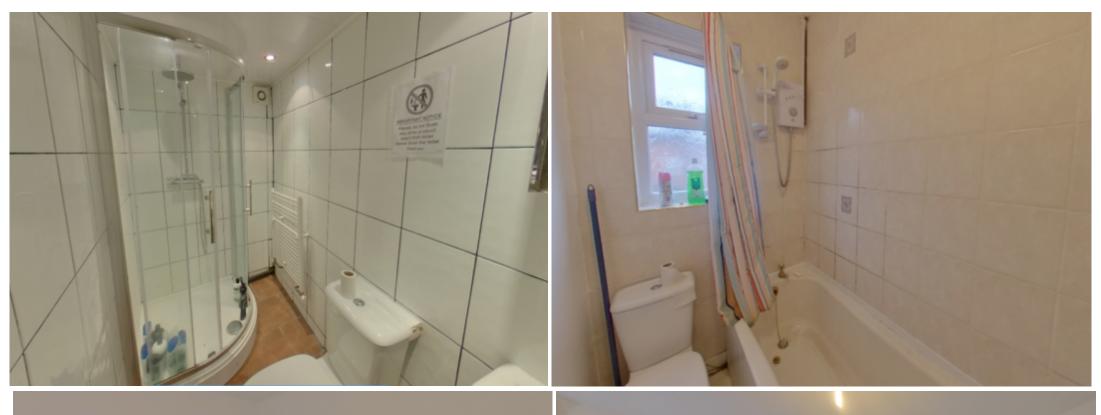

# **Key Features**

- Large Dining Kitchen with Washing Machine
- Spacious Separate Lounge
- Fully furnished
- Double Bedrooms

- Gas Central Heating
- 2 Shower/ Bathrooms,Extra Wc
- Fully Double Glazed
- Full Fire Alarm System