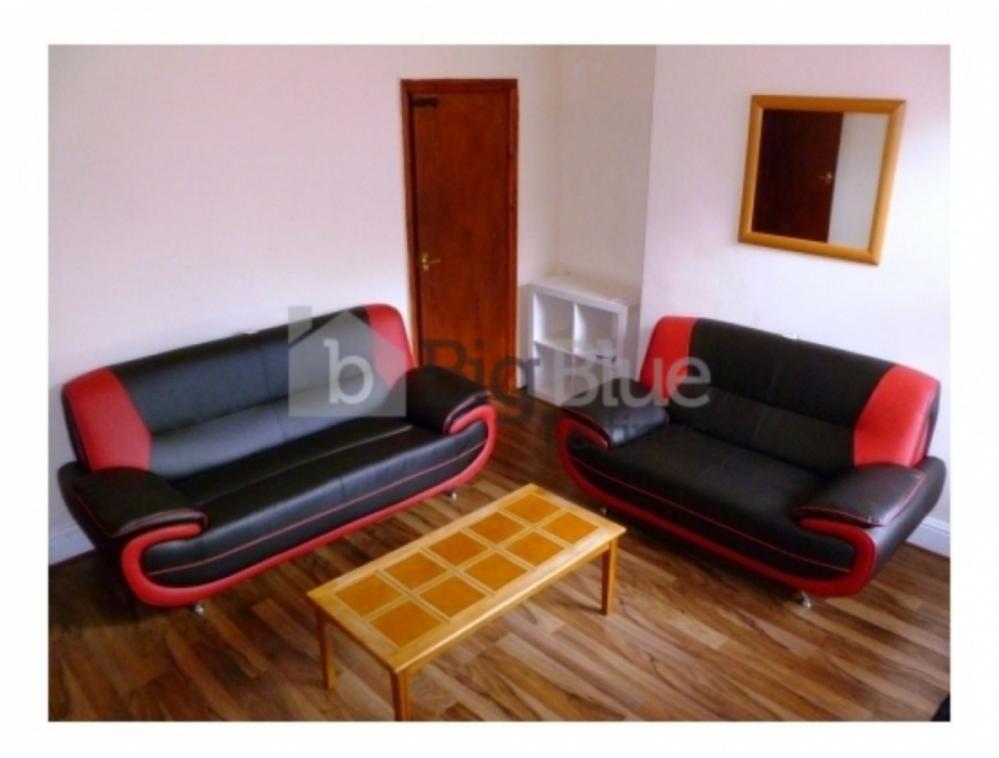

# **Key Features**

- Large Lounge
- Nicely fitted kitchen
- All double bedrooms

- Double beds
- 2 bathrooms
- Double Glazed

- Gas central heating
- Mains Interlinked
  Hardwire Smoke/Heat
  Detectors
- Prime location

#### Please contact to enquire.

Newly decorated 5 bed student house in Hyde park. The property has had new carpets throughout and benefits from a full redecoration, which has been really well done. The property has five large double bedrooms and has a lovely kitchen and living room. This property's minutes from all the bars, restaurants and supermarkets whist still being within a short walk to the main Uni campuses. If you are looking for somewhere to make a home for the year then this property is for you.