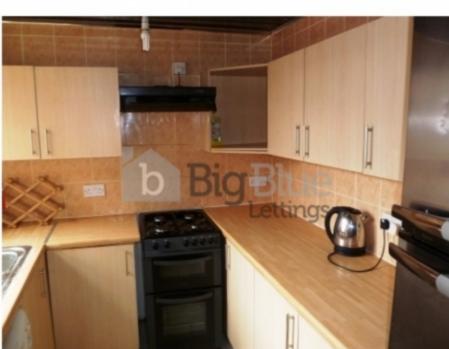

# **Key Features**

- Large Lounge
- Nicely fitted kitchen
- All double bedrooms

- Double beds
- 2 bathrooms
- Double Glazed

- Gas central heating
- Mains Interlinked
  Hardwire Smoke/Heat
  Detectors
- Prime location

#### Please contact to enquire.

Newly decorated 5 bed student house in Hyde park. The property has had new carpets throughout and benefits from a full redecoration, which has been really well done. The property has five large double bedrooms and has a lovely kitchen and living room. This property's minutes from all the bars, restaurants and supermarkets whist still being within a short walk to the main Uni campuses. If you are looking for somewhere to make a home for the year then this property is for you.