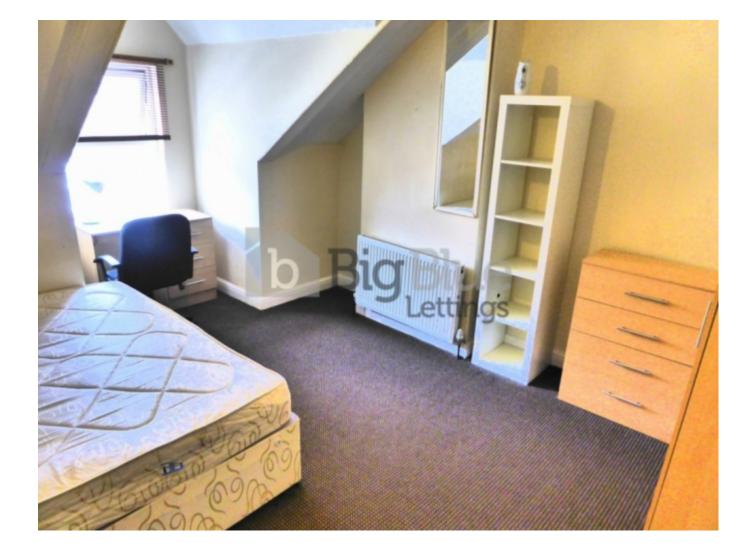

# **Key Features**

- Large Lounge
- Nicely fitted kitchen
- All double bedrooms

- Double beds
- 2 bathrooms
- Double Glazed

- Gas central heating
- Mains Interlinked
  Hardwire Smoke/Heat
  Detectors
- Prime location

## **Property Description**

£114ppw \*BILLS INCLUDED: Gas, Electric, Water + Wifi\* All Inclusive option available, please contact to enquire. Available From 1 July, Newly decorated 5 bed student house in Hyde park. The property has had new carpets throughout and benefits from a full redecoration, which has been really well done.

#### Please contact to enquire.

Newly decorated 5 bed student house in Hyde park. The property has had new carpets throughout and benefits from a full redecoration, which has been really well done. The property has five large double bedrooms and has a lovely kitchen and living room. This property's minutes from all the bars, restaurants and supermarkets whist still being within a short walk to the main Uni campuses. If you are looking for somewhere to make a home for the year then this property is for you.