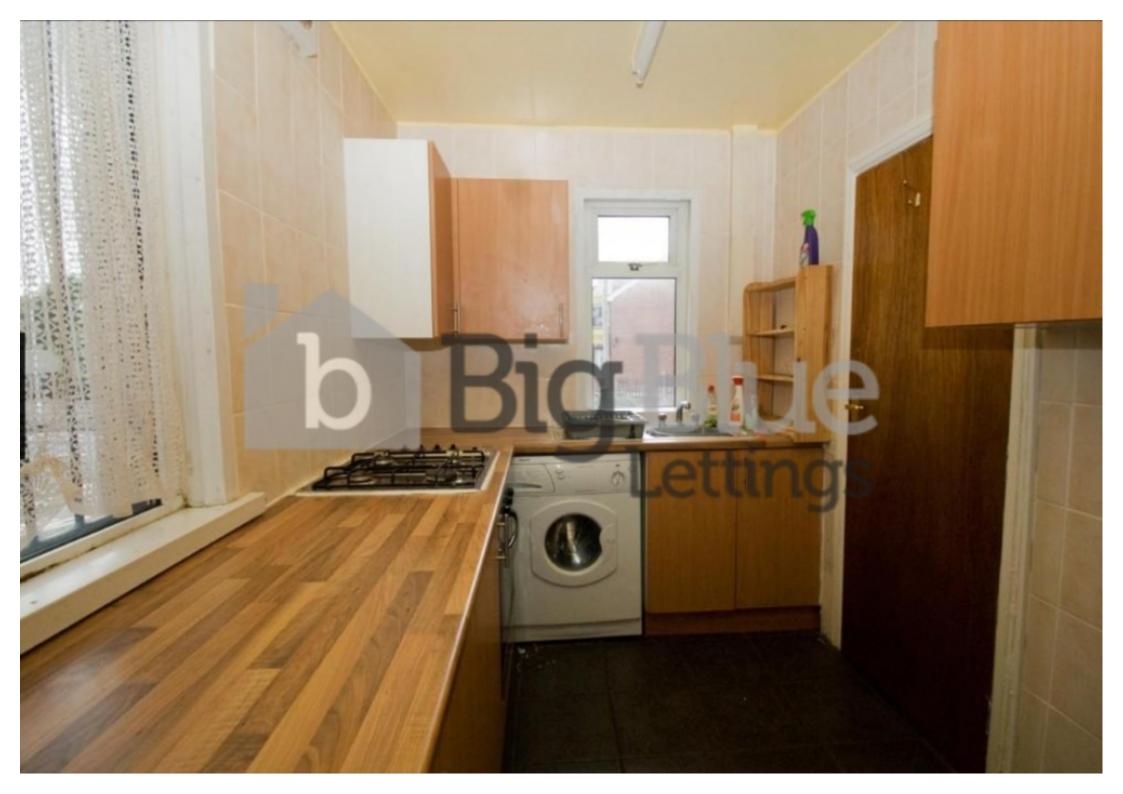

## **Key Features**

- Modernised With New Kitchen & Bathroom
- Gas Central Heating & uPVC Double Glazing
- Easy Walking Distance of Headingley & The Universities

- Close to All AmenitiesIncluding Supermarket &Train Station
- Long Distance Views From Upper Floors
- End Terrace Having GableWindows

- Modernised With New Kitchen & Bathroom
- Gas Central Heating & uPVC Double Glazing
- Easy Walking Distance of Headingley & The Universities
- Close to All Amenities Including Supermarket & Train Station
- Long Distance Views From Upper Floors
- End Terrace Having Gable Windows Makes The House Bright & Cheerful