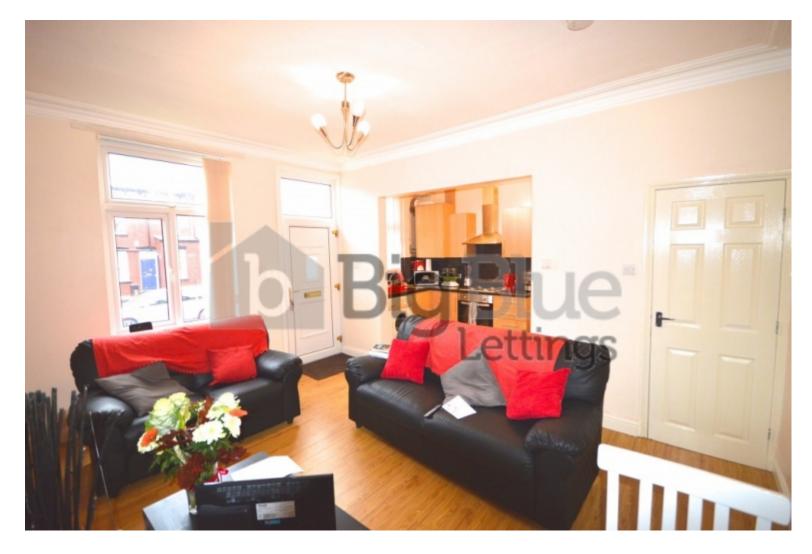

### **Property Description**

Rent: £149.00PPPW. BILLS INCLUDED GAS, ELECTRICITY, FIBRE INTERNET, WATER Available From 1 July, Spacious 2 bedroom house finished to a very high standard, perfect for students. This comprises double bedroom with double bed wardrobe drawers and shelves. The kitchen has a washing machine, fridge freezer and oven.

#### BILLS INCLUDED GAS,ELECTRICITY,FIBRE INTERNET,WATER

Spacious 2 bedroom house finished to a very high standard, perfect for students. This comprises double bedroom with double bed wardrobe drawers and shelves. The kitchen has a washing machine, fridge freezer and oven.

Excellent property situated conveniently close to Hyde Park Corner and 5 minutes from the University. Great size double bedrooms with double beds and phone/internet sockets for browsing whatever floats your boat in the privacy of your own bedroom. Tiled bathroom with electric shower. Wood laminated flooring. A large well furnished lounge with, an excellent kitchen with washing machine & amp; decorated to a very high standard. Ideal for professionals or students looking for a quality house. Double glazing to keep the noise in.