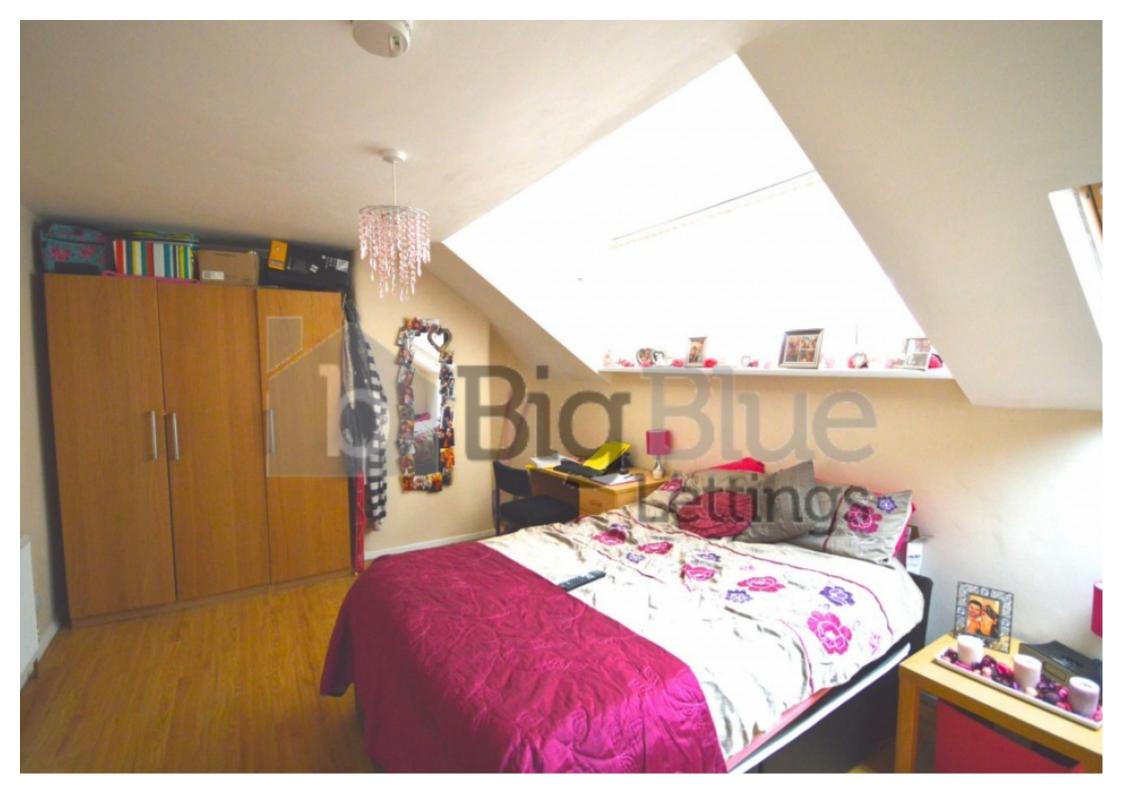

### **Property Description**

Rent: £149.00PPPW. BILLS INCLUDED GAS, ELECTRICITY, FIBRE INTERNET, WATER Available From 1 July, Spacious 2 bedroom house finished to a very high standard, perfect for students. This comprises double bedroom with double bed wardrobe drawers and shelves. The kitchen has a washing machine, fridge freezer and oven.

#### BILLS INCLUDED GAS,ELECTRICITY,FIBRE INTERNET,WATER

Spacious 2 bedroom house finished to a very high standard, perfect for students. This comprises double bedroom with double bed wardrobe drawers and shelves. The kitchen has a washing machine, fridge freezer and oven.

Excellent property situated conveniently close to Hyde Park Corner and 5 minutes from the University. Great size double bedrooms with double beds and phone/internet sockets for browsing whatever floats your boat in the privacy of your own bedroom. Tiled bathroom with electric shower. Wood laminated flooring. A large well furnished lounge with, an excellent kitchen with washing machine & amp; decorated to a very high standard. Ideal for professionals or students looking for a quality house. Double glazing to keep the noise in.