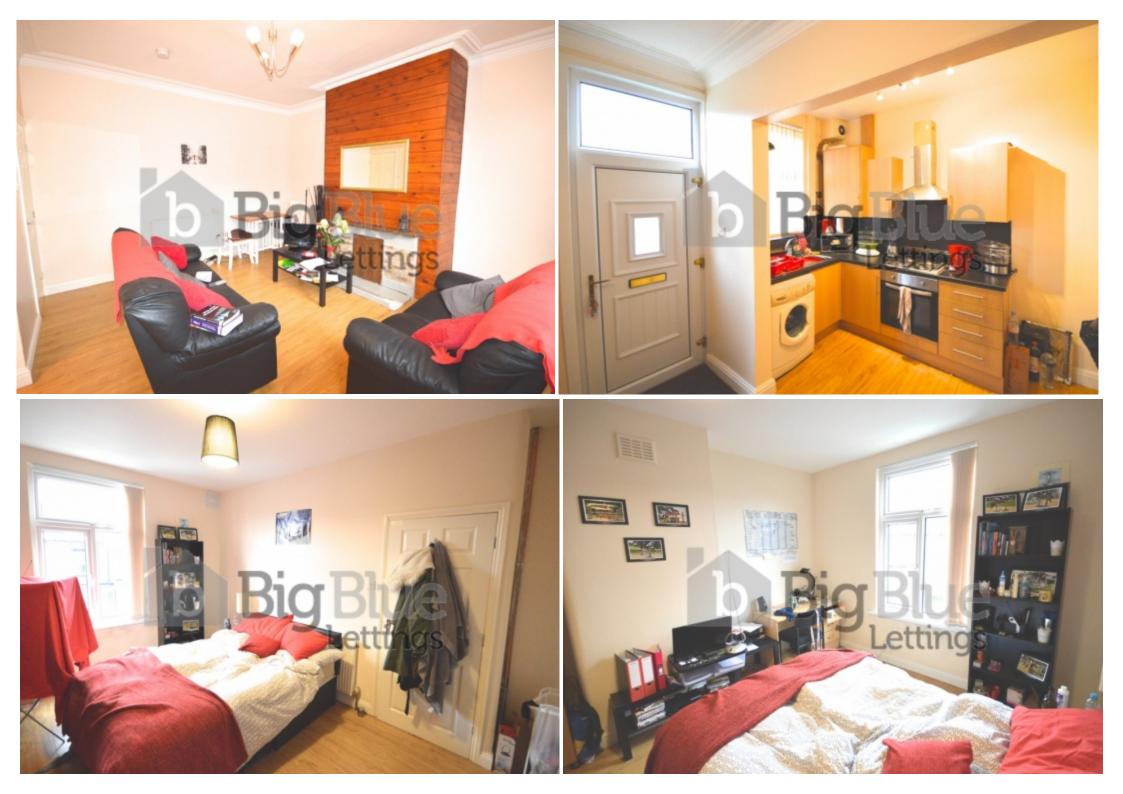

### **Property Description**

Rent: £149.00PPPW. BILLS INCLUDED GAS, ELECTRICITY, FIBRE INTERNET, WATER Available From 1 July, Spacious 2 bedroom house finished to a very high standard, perfect for students. This comprises double bedroom with double bed wardrobe drawers and shelves. The kitchen has a washing machine, fridge freezer and oven.

#### BILLS INCLUDED GAS,ELECTRICITY,FIBRE INTERNET,WATER

Spacious 2 bedroom house finished to a very high standard, perfect for students. This comprises double bedroom with double bed wardrobe drawers and shelves. The kitchen has a washing machine, fridge freezer and oven.

Excellent property situated conveniently close to Hyde Park Corner and 5 minutes from the University. Great size double bedrooms with double beds and phone/internet sockets for browsing whatever floats your boat in the privacy of your own bedroom. Tiled bathroom with electric shower. Wood laminated flooring. A large well furnished lounge with, an excellent kitchen with washing machine & amp; decorated to a very high standard. Ideal for professionals or students looking for a quality house. Double glazing to keep the noise in.