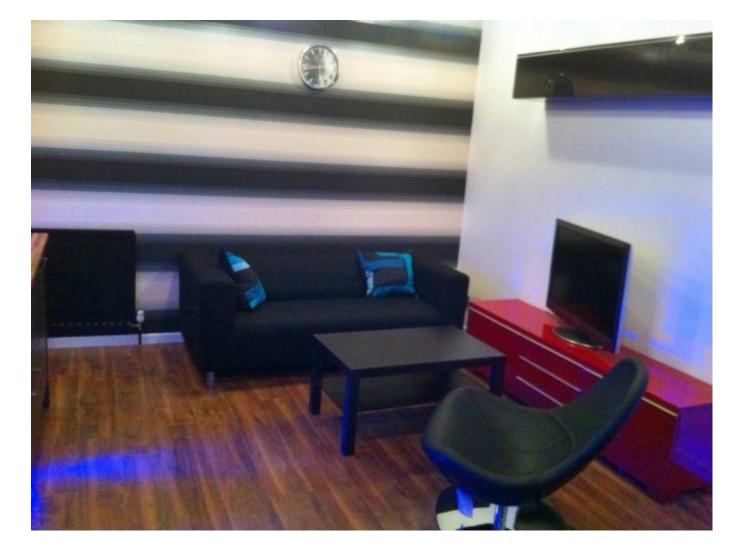

#### **Property Description**

Rent: £135.00 PPPW. BILLS INCLUDED GAS, ELECTRICITY, FIBRE INTERNET, WATER please contact to enquire. A very modern contemporary apartment. Newly refurbished with modern kitchen, including dishwasher, tumble dryer, washing machine. Open plan lounge with Plasma TV. All bedrooms fitted with Plasma TV's. Very pleasant location.

#### BILLS INCLUDED GAS,ELECTRICITY,FIBRE INTERNET,WATER

A very modern contemporary apartment. Newly refurbished with modern kitchen, including dishwasher, tumble dryer, washing machine. Open plan lounge with Plasma TV. All bedrooms fitted with Plasma TV's. Very pleasant location. this property also has: