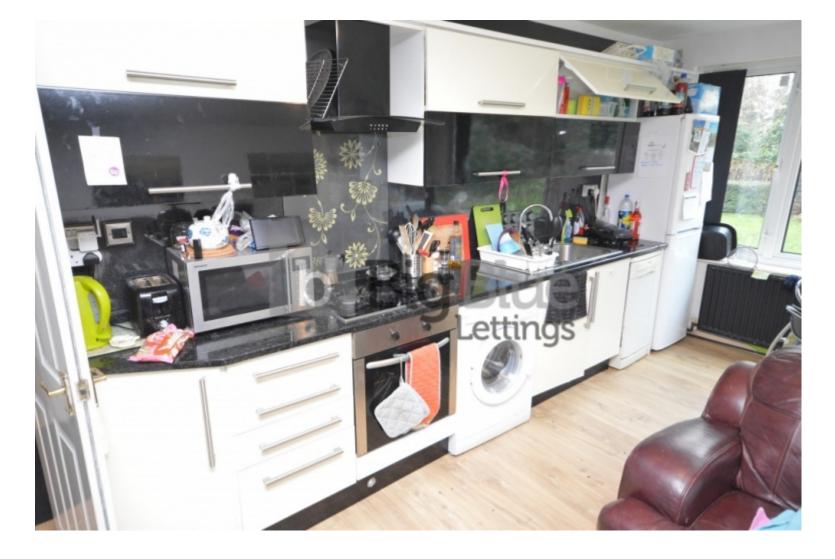

# **Key Features**

- Large Kitchen
- Laminate Flooring
- Double Glazed

- Double beds
- Gas central heating
- Burglar Alarm

- Garden
- Off street Parking

## **Property Description**

Rent: £135.00 PPPW Bills Included Available From 1 July please contact to enquire. A very modern contemporary apartment. Newly refurbished with modern kitchen, including dishwasher, tumble dryer, washing machine. Open plan lounge with Plasma TV. Very pleasant location.

#### Please contact to enquire.

A very modern contemporary apartment. Newly refurbished with modern kitchen, including dishwasher, tumble dryer, washing machine. Open plan lounge with Plasma TV. Very pleasant location. This property also includes:

- Garden
- Burglar Alarm
- Large Kitchen
- Central Heating
- Double Glazing
- Off street parking
- Laminate Flooring

Telephone: 0113 8715151