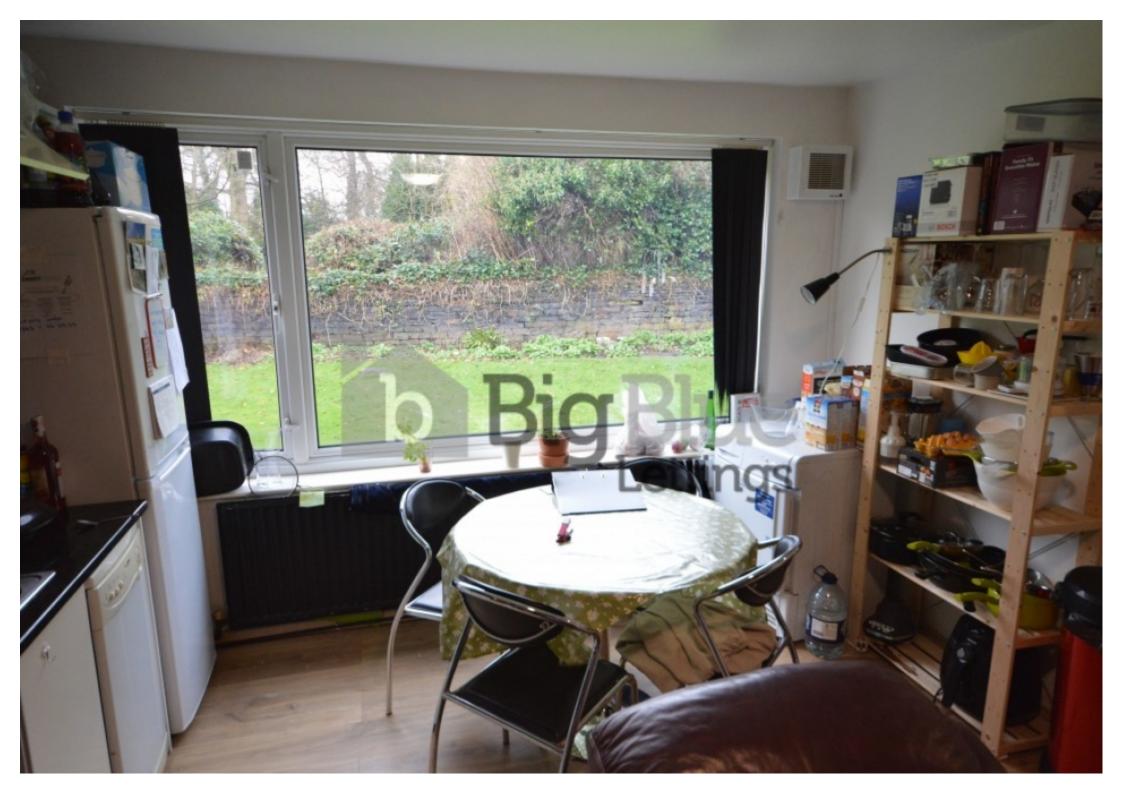

# **Key Features**

- Large Kitchen
- Laminate Flooring
- Double Glazed

- Double beds
- Gas central heating
- Burglar Alarm

- Garden
- Off street Parking

## **Property Description**

Rent: £135.00 PPPW Bills Included Available From 1 July please contact to enquire. A very modern contemporary apartment. Newly refurbished with modern kitchen, including dishwasher, tumble dryer, washing machine. Open plan lounge with Plasma TV. Very pleasant location.

#### Please contact to enquire.

A very modern contemporary apartment. Newly refurbished with modern kitchen, including dishwasher, tumble dryer, washing machine. Open plan lounge with Plasma TV. Very pleasant location. This property also includes:

- Garden
- Burglar Alarm
- Large Kitchen
- Central Heating
- Double Glazing
- Off street parking
- Laminate Flooring

Telephone: 0113 8715151