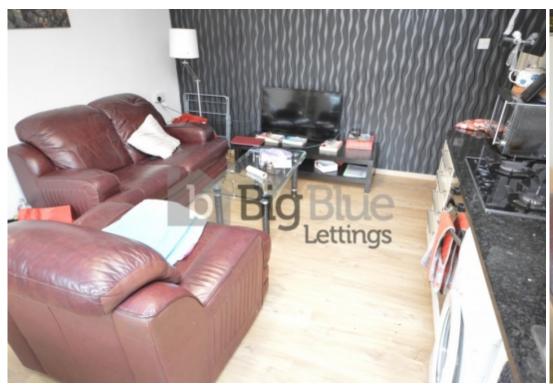

## **Property Description**

Rent: £135.00 PPPW Bills Included Available From 1 July please contact to enquire. A very modern contemporary apartment. Newly refurbished with modern kitchen, including dishwasher, tumble dryer, washing machine. Open plan lounge with Plasma TV. Very pleasant location.

#### Please contact to enquire.

A very modern contemporary apartment. Newly refurbished with modern kitchen, including dishwasher, tumble dryer, washing machine. Open plan lounge with Plasma TV. Very pleasant location. This property also includes: