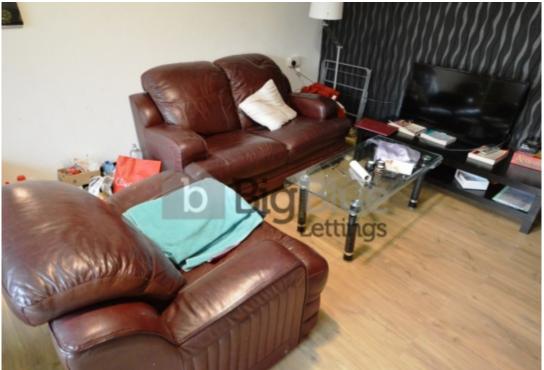

## **Property Description**

Rent: £135.00 PPPW Bills Included Available From 1 July please contact to enquire. A very modern contemporary apartment. Newly refurbished with modern kitchen, including dishwasher, tumble dryer, washing machine. Open plan lounge with Plasma TV. Very pleasant location.

#### Please contact to enquire.

A very modern contemporary apartment. Newly refurbished with modern kitchen, including dishwasher, tumble dryer, washing machine. Open plan lounge with Plasma TV. Very pleasant location. This property also includes: