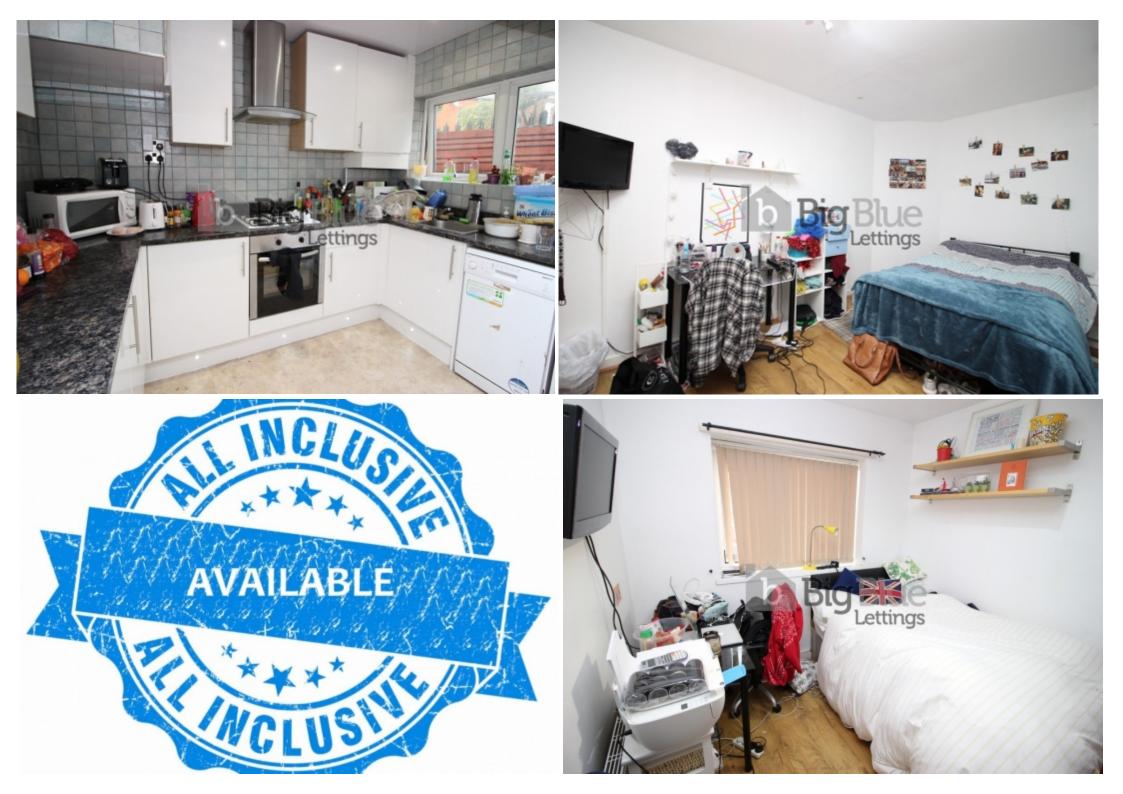

## **Step Inside**

#### **Property Description**

£127 PPPW. \*BILLS INCLUDED\* Available From 1 July, A fantastic 6 bedroomed property close to Headingley and Burley Train station, popular student area and central to University and the City Centre. Providing gas central heating with instant hot water, laminated flooring, burglar alarm, upvc windows, decorated and furnished to a high standard.