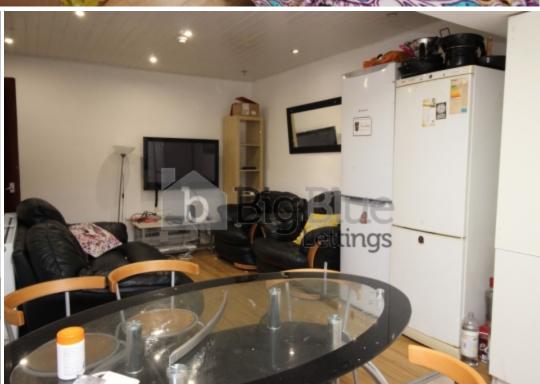

## **Property Description**

£127 PPPW. \*BILLS INCLUDED\* A fantastic 6 bedroomed property close to Headingley and Burley Train station, popular student area and central to University and the City Centre. Providing gas central heating with instant hot water, laminated flooring, burglar alarm, upvc windows, decorated and furnished to a high standard.

## **Main Particulars**

£127 PPPW. \*BILLS INCLUDED\*

Available From 1 July, A fantastic 6 bedroomed property close to Headingley and Burley Train station, popular student area and central to University and the City Centre. Providing gas central heating with instant hot water, laminated flooring, burglar alarm, upvc windows, decorated and furnished to a high standard. this property also includes: