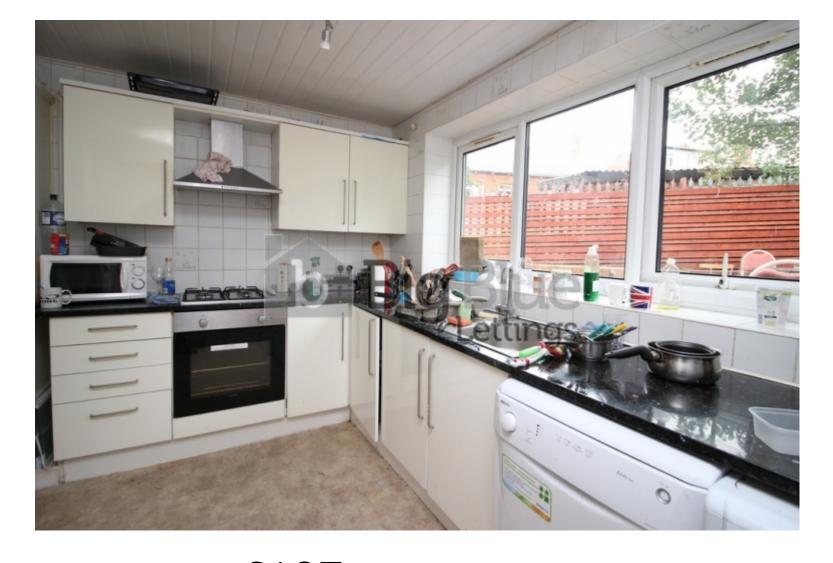

## **Property Description**

£127 PPPW. \*BILLS INCLUDED\* A fantastic 6 bedroomed property close to Headingley and Burley Train station, popular student area and central to University and the City Centre. Providing gas central heating with instant hot water, laminated flooring, burglar alarm, upvc windows, decorated and furnished to a high standard.

## **Main Particulars**

£127 PPPW. \*BILLS INCLUDED\*

Available From 1 July, A fantastic 6 bedroomed property close to Headingley and Burley Train station, popular student area and central to University and the City Centre. Providing gas central heating with instant hot water, laminated flooring, burglar alarm, upvc windows, decorated and furnished to a high standard. this property also includes:

- Garden
- Burglar Alarm
- Large Kitchen
- Central Heating
- Double Glazing
- Off street parking
- Laminate Flooring

Telephone: 0113 8715151