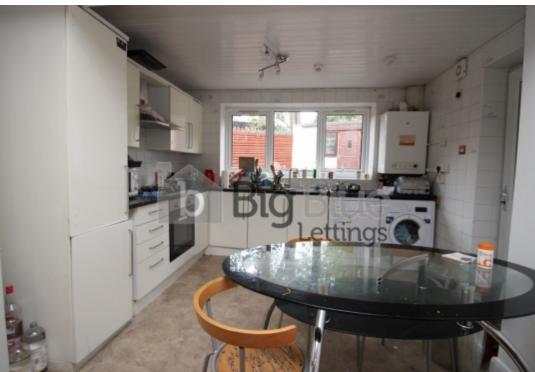

## **Property Description**

£127 PPPW. \*BILLS INCLUDED\* A fantastic 6 bedroomed property close to Headingley and Burley Train station, popular student area and central to University and the City Centre. Providing gas central heating with instant hot water, laminated flooring, burglar alarm, upvc windows, decorated and furnished to a high standard.

## **Main Particulars**

£127 PPPW. \*BILLS INCLUDED\*

Available From 1 July, A fantastic 6 bedroomed property close to Headingley and Burley Train station, popular student area and central to University and the City Centre. Providing gas central heating with instant hot water, laminated flooring, burglar alarm, upvc windows, decorated and furnished to a high standard. this property also includes:

- Garden
- Burglar Alarm
- Large Kitchen
- Central Heating
- Double Glazing
- Off street parking
- Laminate Flooring

Telephone: 0113 8715151