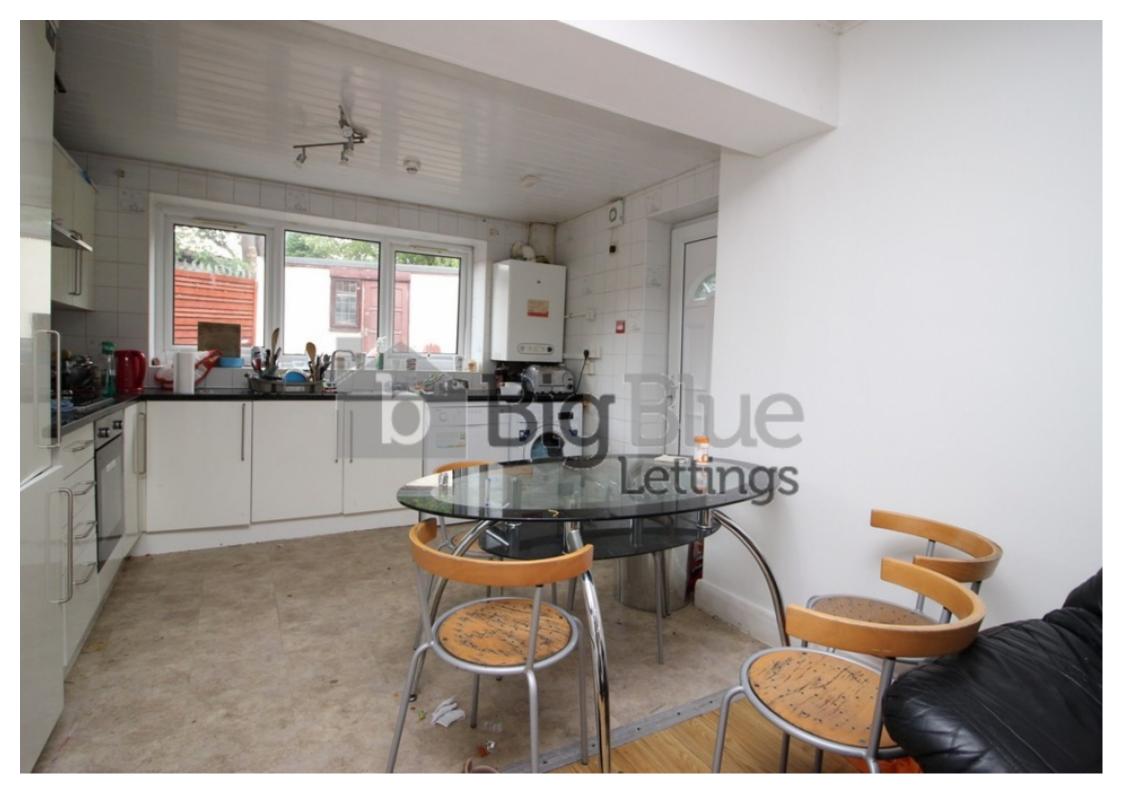

## **Property Description**

£127 PPPW. \*BILLS INCLUDED\* A fantastic 6 bedroomed property close to Headingley and Burley Train station, popular student area and central to University and the City Centre. Providing gas central heating with instant hot water, laminated flooring, burglar alarm, upvc windows, decorated and furnished to a high standard.

## **Main Particulars**

£127 PPPW. \*BILLS INCLUDED\*

Available From 1 July, A fantastic 6 bedroomed property close to Headingley and Burley Train station, popular student area and central to University and the City Centre. Providing gas central heating with instant hot water, laminated flooring, burglar alarm, upvc windows, decorated and furnished to a high standard. this property also includes:

- Garden
- Burglar Alarm
- Large Kitchen
- Central Heating
- Double Glazing
- Off street parking
- Laminate Flooring

Telephone: 0113 8715151