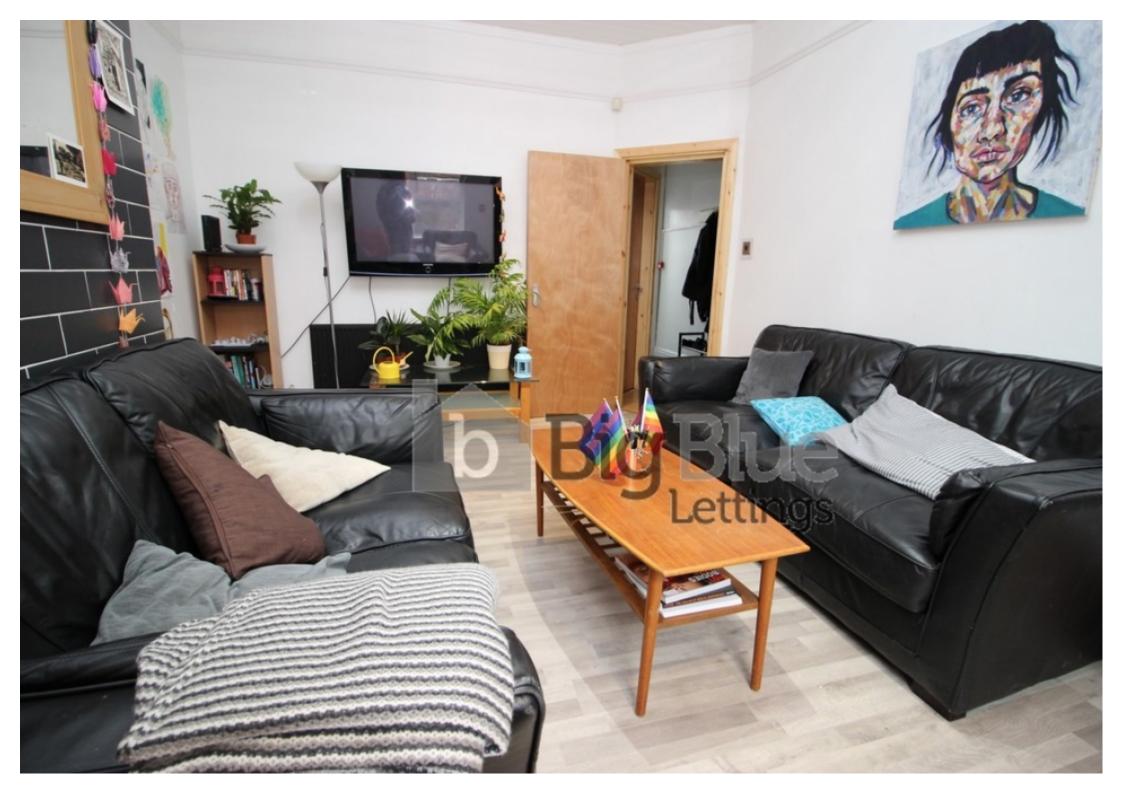

## **Property Description**

\*£127pppw. BILLS INCLUDED!!! - Gas, Electric, Water + WIFI available\* Available From 1 July, A fantastic 7 bedroomed property close to "Original Oak" and "Skyrack", popular student area and central to University and the City Centre. Providing gas central heating with instant hot water, laminated flooring, burglar alarm, upvc windows, decorated and furnished to a high standard.

## **Main Particulars**

\*£127pppw. BILLS INCLUDED!!! - Gas, Electric, Water + WIFI available\*

Big Blue Lettings are pleased to introduce this fantastic 7 bedroomed property close to "Original Oak" and "Skyrack", popular student area and central to University and the City Centre. Providing gas central heating with instant hot water, laminated flooring, burglar alarm, upvc windows, decorated and furnished to a high standard. This property also includes: