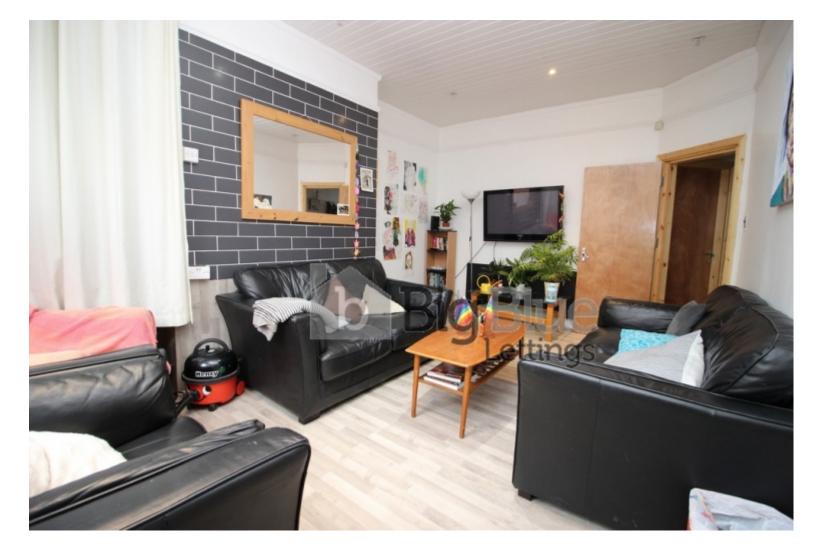

## **Property Description**

\*£127pppw. BILLS INCLUDED!!! - Gas, Electric, Water + WIFI available\* Available From 1 July, A fantastic 7 bedroomed property close to "Original Oak" and "Skyrack", popular student area and central to University and the City Centre. Providing gas central heating with instant hot water, laminated flooring, burglar alarm, upvc windows, decorated and furnished to a high standard.

## **Main Particulars**

\*£127pppw. BILLS INCLUDED!!! - Gas, Electric, Water + WIFI available\*

Big Blue Lettings are pleased to introduce this fantastic 7 bedroomed property close to "Original Oak" and "Skyrack", popular student area and central to University and the City Centre. Providing gas central heating with instant hot water, laminated flooring, burglar alarm, upvc windows, decorated and furnished to a high standard. This property also includes: