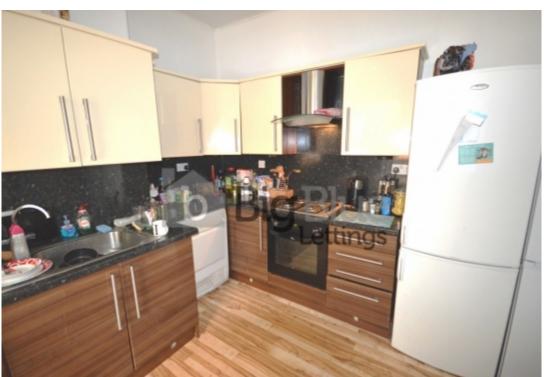

## **Key Features**

- Decorated to high standard
- Dining Kitchen
- Large lounge
- Double Bedrooms

- Double beds
- Laminate flooring
- 2 Bathrooms
- Double Glazing

- Gas central heating
- Prime Location

## **Property Description**

\*£141pppw. BILLS INCLUDED!!! - Gas, Electric, Water + WIFI available\* Please contact to enquire. Available From 1 July, A fantastic 7 bedroomed property, popular student area and central to University and the City Centre. Providing gas central heating with instant hot water, laminated flooring, burglar alarm, upvc windows, decorated and furnished to a high standard.

## **Main Particulars**

\*£141pppw. BILLS INCLUDED!!! - Gas, Electric, Water + WIFI available\*

Available From 1 July.

Big Blue Lettings are pleased to introduce this fantastic 7 bedroomed property, popular student area and central to University and the City Centre. Providing gas central heating with instant hot water, laminated flooring, burglar alarm, upvc windows, decorated and furnished to a high standard. This property includes:

- Garden
- Burglar Alarm
- Large Kitchen
- Central Heating
- Double Glazing
- Off street parking
- Laminate Flooring

Telephone: 0113 8715151