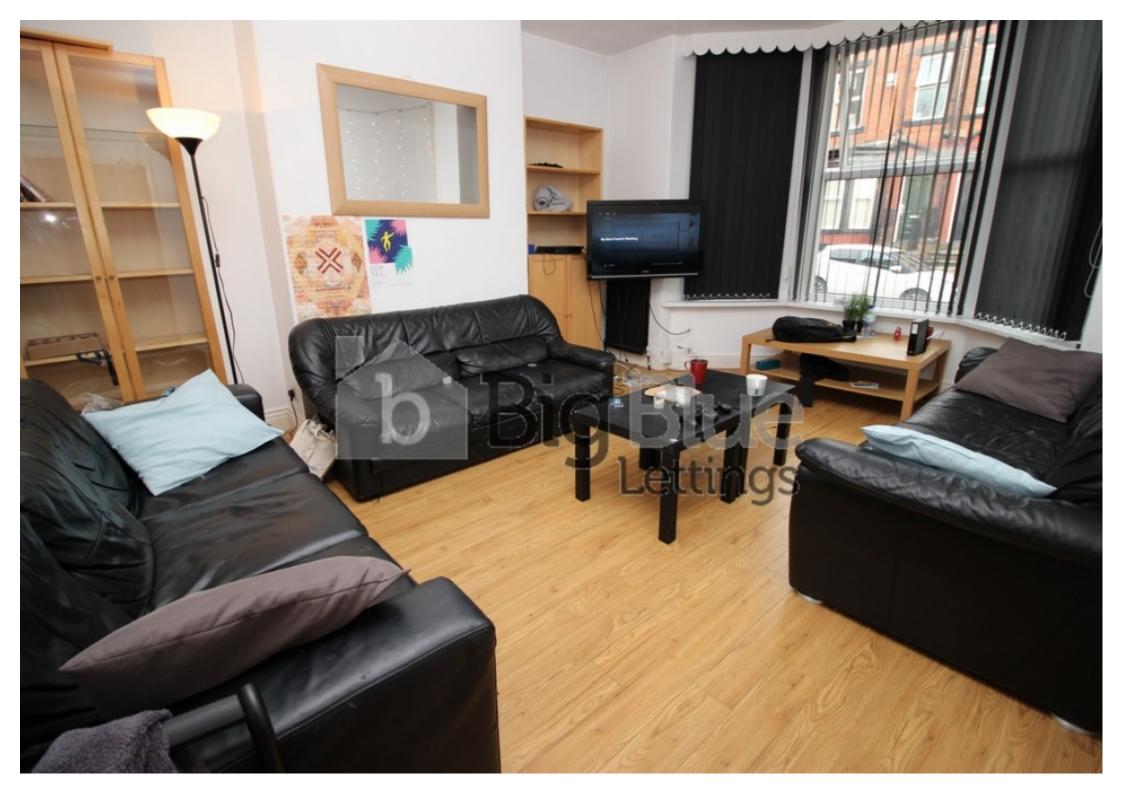

## **Key Features**

- Decorated to high standard
- Dining Kitchen
- Large lounge
- Double Bedrooms

- Double beds
- Laminate flooring
- 2 Bathrooms
- Double Glazing

- Gas central heating
- Prime Location

## **Property Description**

\*£141pppw. BILLS INCLUDED!!! - Gas, Electric, Water + WIFI available\* Please contact to enquire. Available From 1 July, A fantastic 7 bedroomed property, popular student area and central to University and the City Centre. Providing gas central heating with instant hot water, laminated flooring, burglar alarm, upvc windows, decorated and furnished to a high standard.

## **Main Particulars**

\*£141pppw. BILLS INCLUDED!!! - Gas, Electric, Water + WIFI available\*

Available From 1 July.

Big Blue Lettings are pleased to introduce this fantastic 7 bedroomed property, popular student area and central to University and the City Centre. Providing gas central heating with instant hot water, laminated flooring, burglar alarm, upvc windows, decorated and furnished to a high standard. This property includes: