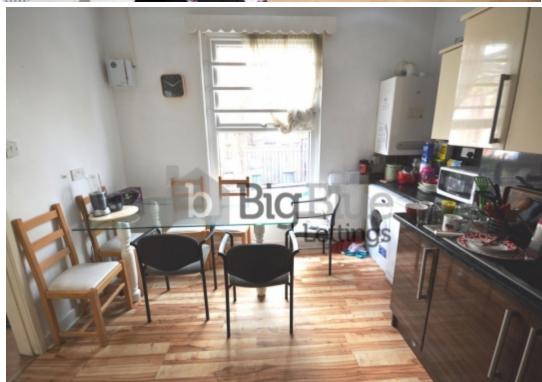

## **Key Features**

- Decorated to high standard
- Dining Kitchen
- Large lounge
- Double Bedrooms

- Double beds
- Laminate flooring
- 2 Bathrooms
- Double Glazing

- Gas central heating
- Prime Location

## **Property Description**

\*£141pppw. BILLS INCLUDED!!! - Gas, Electric, Water + WIFI available\* Please contact to enquire. Available From 1 July, A fantastic 7 bedroomed property, popular student area and central to University and the City Centre. Providing gas central heating with instant hot water, laminated flooring, burglar alarm, upvc windows, decorated and furnished to a high standard.

## **Main Particulars**

\*£141pppw. BILLS INCLUDED!!! - Gas, Electric, Water + WIFI available\*

Available From 1 July.

Big Blue Lettings are pleased to introduce this fantastic 7 bedroomed property, popular student area and central to University and the City Centre. Providing gas central heating with instant hot water, laminated flooring, burglar alarm, upvc windows, decorated and furnished to a high standard. This property includes: