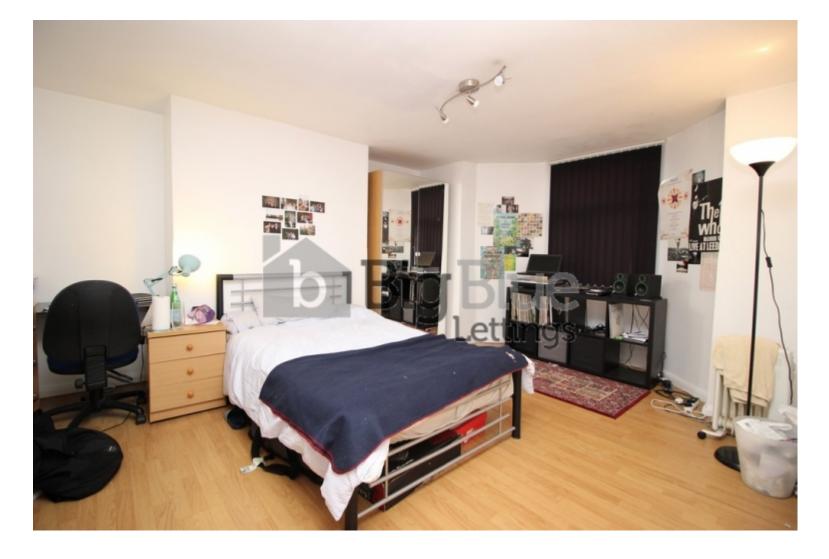

## **Key Features**

- Decorated to high standard
- Dining Kitchen
- Large lounge
- Double Bedrooms

- Double beds
- Laminate flooring
- 2 Bathrooms
- Double Glazing

- Gas central heating
- Prime Location

## **Property Description**

\*£141pppw. BILLS INCLUDED!!! - Gas, Electric, Water + WIFI available\* Please contact to enquire. Available From 1 July, A fantastic 7 bedroomed property, popular student area and central to University and the City Centre. Providing gas central heating with instant hot water, laminated flooring, burglar alarm, upvc windows, decorated and furnished to a high standard.

## **Main Particulars**

\*£141pppw. BILLS INCLUDED!!! - Gas, Electric, Water + WIFI available\*

Available From 1 July.

Big Blue Lettings are pleased to introduce this fantastic 7 bedroomed property, popular student area and central to University and the City Centre. Providing gas central heating with instant hot water, laminated flooring, burglar alarm, upvc windows, decorated and furnished to a high standard. This property includes: