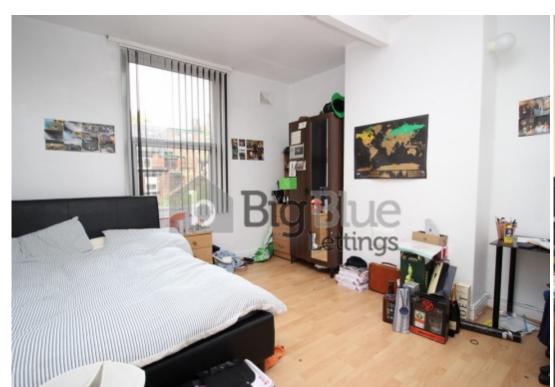

## **Key Features**

- Decorated to high standard
- Dining Kitchen
- Large lounge
- Double Bedrooms

- Double beds
- Laminate flooring
- 2 Bathrooms
- Double Glazing

- Gas central heating
- Prime Location

## **Property Description**

\*£141pppw. BILLS INCLUDED!!! - Gas, Electric, Water + WIFI available\* Please contact to enquire. Available From 1 July, A fantastic 7 bedroomed property, popular student area and central to University and the City Centre. Providing gas central heating with instant hot water, laminated flooring, burglar alarm, upvc windows, decorated and furnished to a high standard.

## **Main Particulars**

\*£141pppw. BILLS INCLUDED!!! - Gas, Electric, Water + WIFI available\*

Available From 1 July.

Big Blue Lettings are pleased to introduce this fantastic 7 bedroomed property, popular student area and central to University and the City Centre. Providing gas central heating with instant hot water, laminated flooring, burglar alarm, upvc windows, decorated and furnished to a high standard. This property includes: