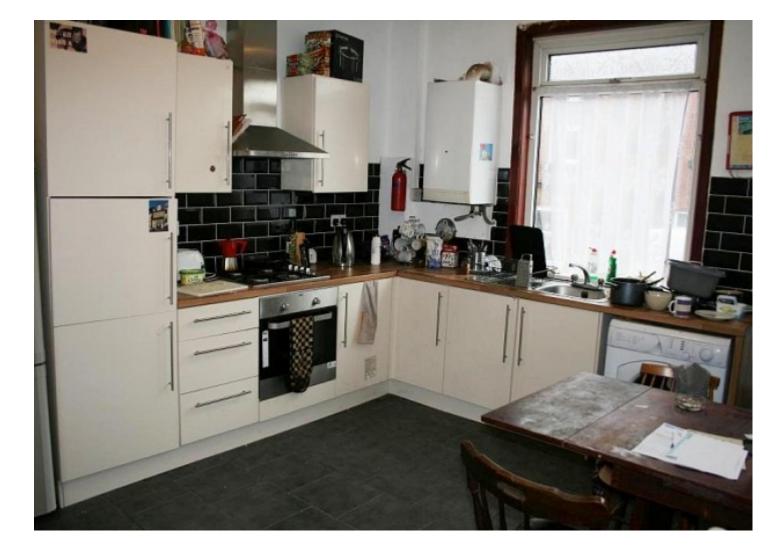

## **Property Description**

Rent: £123 PPPW. Bills Included, please contact to enquire. Properties available From 1 July. A Generous sized Property ideally placed for students/professionals within walking distance of Leeds University and the Town Centre. There are 3 large bedrooms containing Double Beds and a smaller room. The kitchen is a good size containing a washing machine and fridge freezer as well as a dining table with chairs. Also has a separate lounge. The property is Central Heated, Double Glazed & laminated throughout.

#### **Properties available From 1 July.**

A Generous sized Property ideally placed for students/professionals within walking distance of Leeds University and the Town Centre. There are 3 large bedrooms containing Double Beds and a smaller room. The kitchen is a good size containing a washing machine and fridge freezer as well as a dining table with chairs. Also has a separate lounge. The property is Central Heated, Double Glazed & laminated throughout.