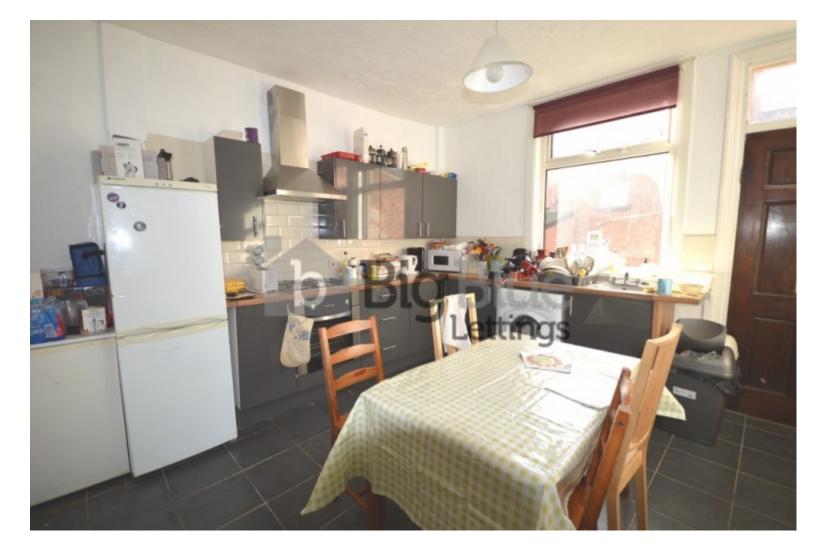

## **Key Features**

- Double Bedrooms
- Double Beds
- Large Dining Kitchen
- Spacious Lounge

- Laminated flooring
- Gas Central Heating
- Double Glazed
- 2 Bathrooms

- Fitted Dining Kitchen
- Newly Decorated

## **Property Description**

Big Blue Lettings, Rent: £88.50 PPPW. All Inclusive option available, please contact to enquire. Properties available From 1 July. IDEALLY PLACED FOR BOTH STUDENTS & PROFESSIONALS. A Newly decorated 4 Bedroom Property situated in the heart of Hyde Park, only 5 mins walking distance to Hyde Park Cinema. It's within walking distance of Leeds University & close to the City Centre & all local Amenities. It's Double Glazed, Central Heated & Fully Furnished. All Bedrooms contain Double Beds. The Kitchen includes a Washing Machine & Fridge Freezer. The Bathroom includes an Electrical Shower. An Opportunity not to be missed. Book your viewing now.

A Newly decorated 4 Bedroom Property situated in the heart of Hyde Park, only 5 mins walking distance to Hyde Park Cinema. It's within walking distance of Leeds University & close to the City Centre & all local Amenities. It's Double Glazed, Central Heated & Fully Furnished. All Bedrooms contain Double Beds. The Kitchen includes a Washing Machine & Fridge Freezer. The Bathroom includes an Electrical Shower. An Opportunity not to be missed. Book your viewing now.