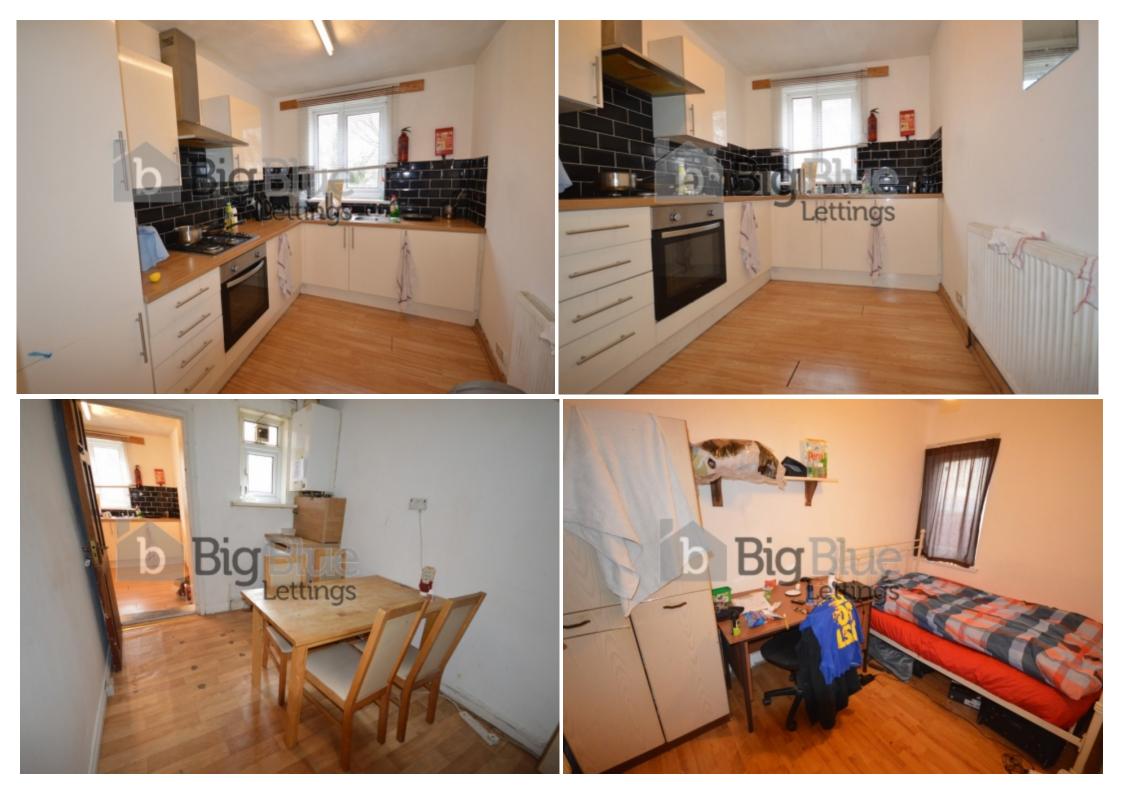

## **Key Features**

- Double Bedrooms
- Double Beds
- Large Dining Kitchen

- Washing machine
- Separate lounge
- Double Glazed

- Gas Central Heating
- Good transport links
- Garden

### **Property Description**

Rent: £85 PPPW. Properties available From 1 July. An Outstanding 3 Bedroom, fully furnished, Property situated minutes away from the Leeds Town Centre. This is decorated to a High Standard. The Property benefits from both Central Heating & Double Glazing. The Bedrooms are a good size. A New Modern Kitchen has been fitted. It includes Washing Machine & Fridge Freezer. This Property includes SEPARATE DINING ROOM & A SEPARATE LOUNGE The Dining Room is spacious. This is ideal for Professionals/Students & Graduates. Only 5 minutes from Burley Park Train Station.

#### Properties available From 1 July.

An Outstanding 3 Bedroom, fully furnished, Property situated minutes away from the Leeds Town Centre. This is decorated to a High Standard. The Property benefits from both Central Heating & Double Glazing. The Bedrooms are a good size. A New Modern Kitchen has been fitted. It includes Washing Machine & Fridge Freezer. This Property includes SEPARATE DINING ROOM & A SEPARATE LOUNGE The Dining Room is spacious. This is ideal for Professionals/Students & Graduates. Only 5 minutes from Burley Park Train Station.