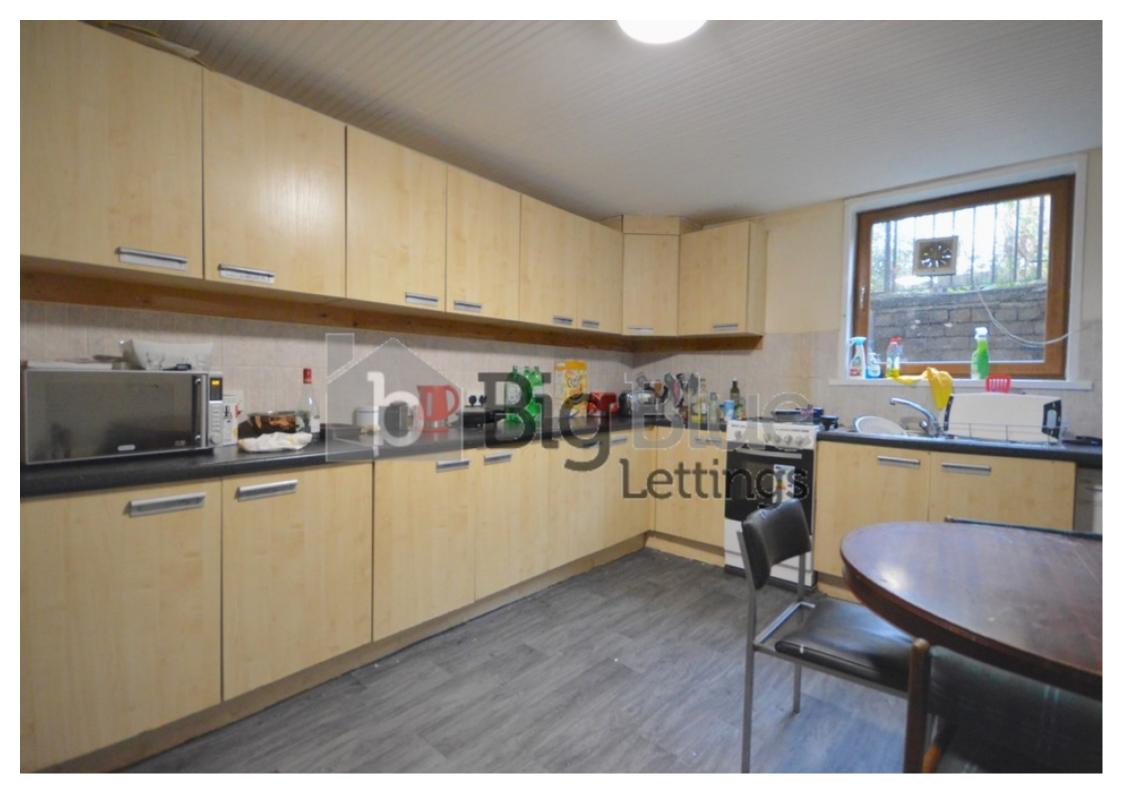

## **Property Description**

\*£145pppw. BILLS INCLUDED!!! - Gas, Electric, Water + WIFI available\* Big Blue Lettings are proud to present this great 6 bedroom property. Fully furnished and in an excellent location close to local amenities and the universities. Bedrooms include beds wardrobes and desks. The kitchen has Fridge freezer and washing machine. Modern bathroom.

#### \*£145pppw. BILLS INCLUDED!!! - Gas, Electric, Water + WIFI available\*

Available from 1 July. Big Blue Lettings are proud to present this great 6 bedroom property. Fully furnished and in an excellent location close to local amenities and the universities. Bedrooms include beds wardrobes and desks. The kitchen has Fridge freezer and washing machine. Modern bathroom.