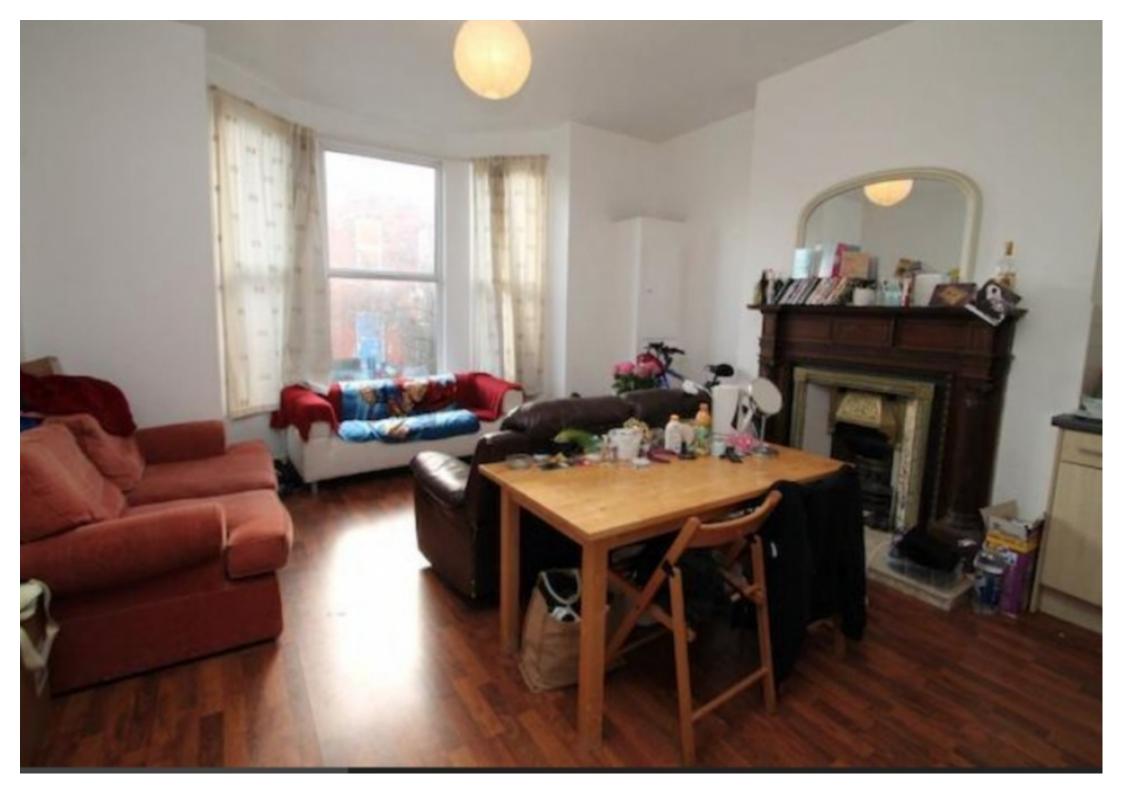

# **Key Features**

- Double Rooms
- Double Beds
- Large living Kitchen

- Dining Table
- 2 Sofas
- Double Glazed

- Gas Central Heating
- Garden
- Popular Location

#### \*£117pppw. BILLS INCLUDED!!! - Gas, Electric, Water + WIFI available\*

Properties available From 1 July.

Fantastic two bedroom flat in a prime location, modern and well furnished. The flat comprises of entrance hallway, two double bedrooms, house bathroom and open plan kitchen living area. Modern kitchen, appliances include fridge freezer, washing machine, electric oven and hob, the living area is spacious and is furnished with two sofas, dining table and has a lovely bay window. Main bathroom comprising of shower, hand wash basin and WC. Lovely double bedrooms, well furnished with double bed, wardrobe, chest and desk. There is a shared garden to the front and street parking.