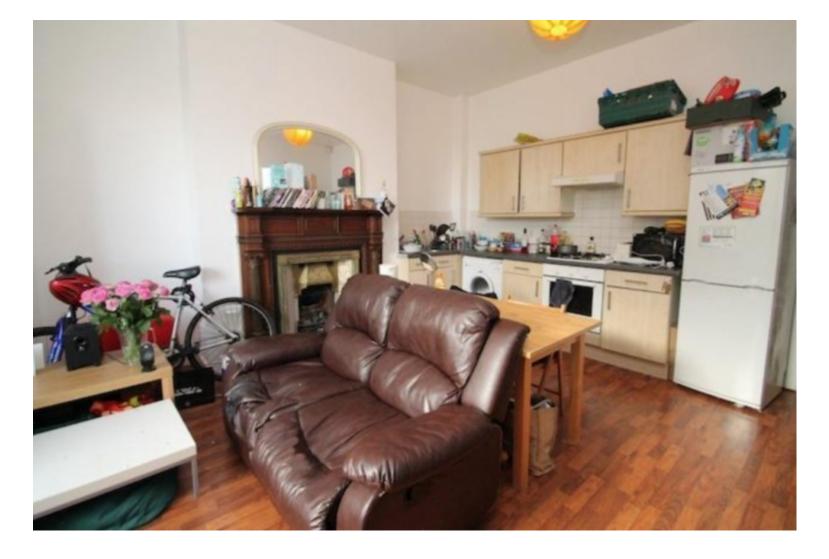

# **Key Features**

- Double Rooms
- Double Beds
- Large living Kitchen

- Dining Table
- 2 Sofas
- Double Glazed

- Gas Central Heating
- Garden
- Popular Location

#### \*£117pppw. BILLS INCLUDED!!! - Gas, Electric, Water + WIFI available\*

Properties available From 1 July.

Fantastic two bedroom flat in a prime location, modern and well furnished. The flat comprises of entrance hallway, two double bedrooms, house bathroom and open plan kitchen living area. Modern kitchen, appliances include fridge freezer, washing machine, electric oven and hob, the living area is spacious and is furnished with two sofas, dining table and has a lovely bay window. Main bathroom comprising of shower, hand wash basin and WC. Lovely double bedrooms, well furnished with double bed, wardrobe, chest and desk. There is a shared garden to the front and street parking.