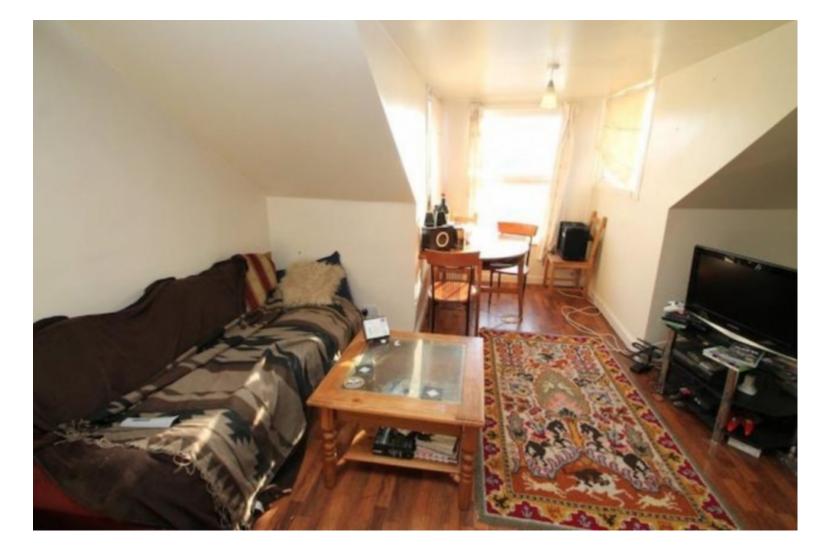

## **Property Description**

\*£117pppw. BILLS INCLUDED!!! - Gas, Electric, Water + WIFI available\* Properties available From 1 July. Two bedroom modern and well furnished top floor flat . The flat comprises of entrance hallway, two double bedrooms, house bathroom and open plan kitchen living room, appliances include fridge freezer, washing machine, electric oven and hob, the living area is spacious and is furnished with two sofas, dining table and has a lovely bay window.

#### \*£117pppw. BILLS INCLUDED!!! - Gas, Electric, Water + WIFI available\*

Properties available From 1 July.

Two bedroom modern and well furnished top floor flat. The flat comprises of entrance hallway, two double bedrooms, house bathroom and open plan kitchen living room, appliances include fridge freezer, washing machine, electric oven and hob, the living area is spacious and is furnished with two sofas, dining table and has a lovely bay window. Bathroom comprising of shower, hand wash basin and WC. Lovely double bedrooms, well furnished with double bed, wardrobe, chest and desk. There is a shared garden to the front and street parking.