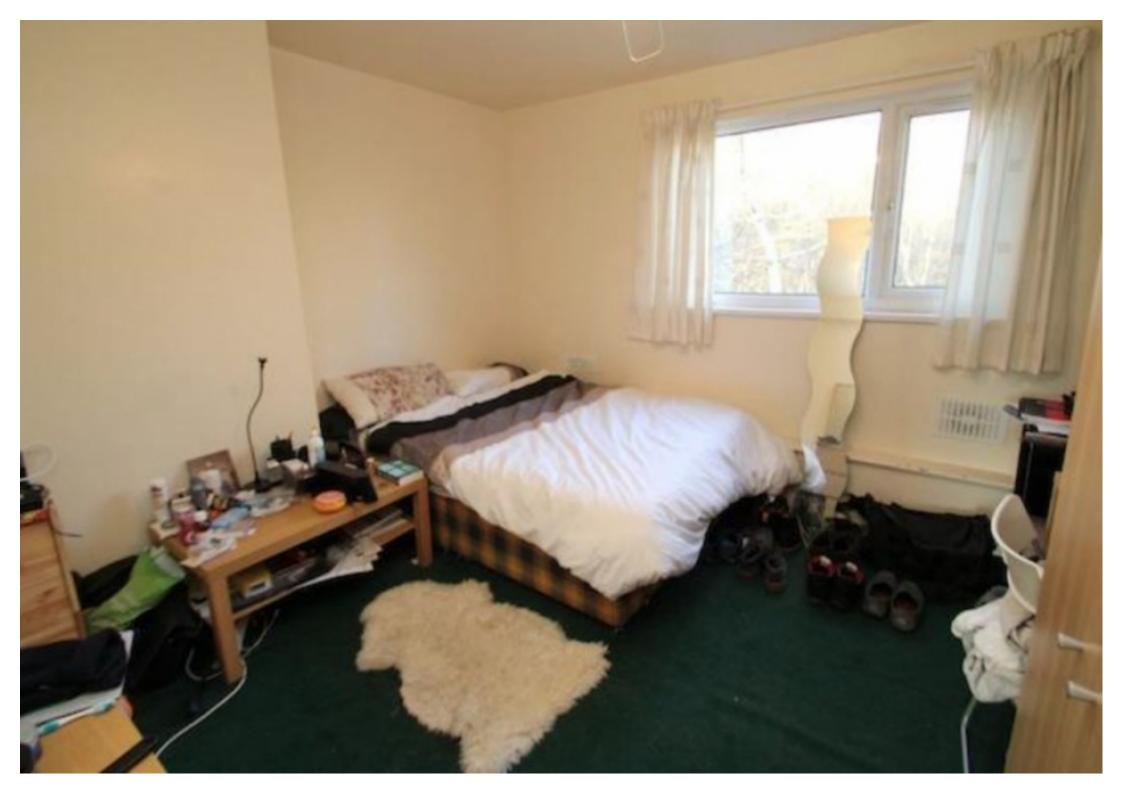

## **Property Description**

\*£117pppw. BILLS INCLUDED!!! - Gas, Electric, Water + WIFI available\* Properties available From 1 July. Two bedroom modern and well furnished top floor flat . The flat comprises of entrance hallway, two double bedrooms, house bathroom and open plan kitchen living room, appliances include fridge freezer, washing machine, electric oven and hob, the living area is spacious and is furnished with two sofas, dining table and has a lovely bay window.

#### \*£117pppw. BILLS INCLUDED!!! - Gas, Electric, Water + WIFI available\*

Properties available From 1 July.

Two bedroom modern and well furnished top floor flat. The flat comprises of entrance hallway, two double bedrooms, house bathroom and open plan kitchen living room, appliances include fridge freezer, washing machine, electric oven and hob, the living area is spacious and is furnished with two sofas, dining table and has a lovely bay window. Bathroom comprising of shower, hand wash basin and WC. Lovely double bedrooms, well furnished with double bed, wardrobe, chest and desk. There is a shared garden to the front and street parking.