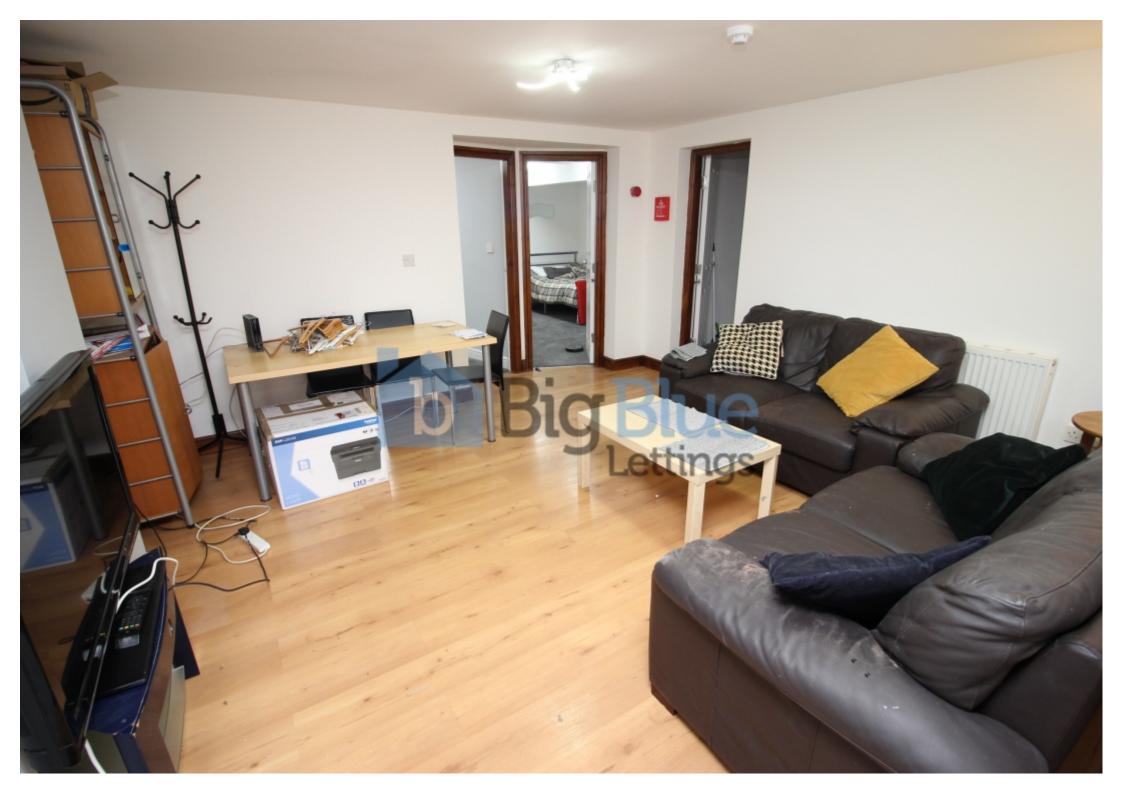

## **Key Features**

- Double Rooms
- Double Beds
- Fitted Kitchen
- Fridge Freezer

- Washing Machine
- Spacious Lounge
- Double Glazed
- Gas Central Heating

- On Street Parking
- Prime Location

## **Property Description**

Rent: £138.00 PPPW. Bills Included. Properties available From 1 July. Big BLue Lettings are pleased to present this fabulous 3 bedroom furnished terrace property in Hyde Park., Excellent location close to the universities. All bedrooms include double beds, wardrobes desk and chair. There is a fabulous kitchen with fridge freezer and washing machine. Modern bathroom suite. , Must be seen!