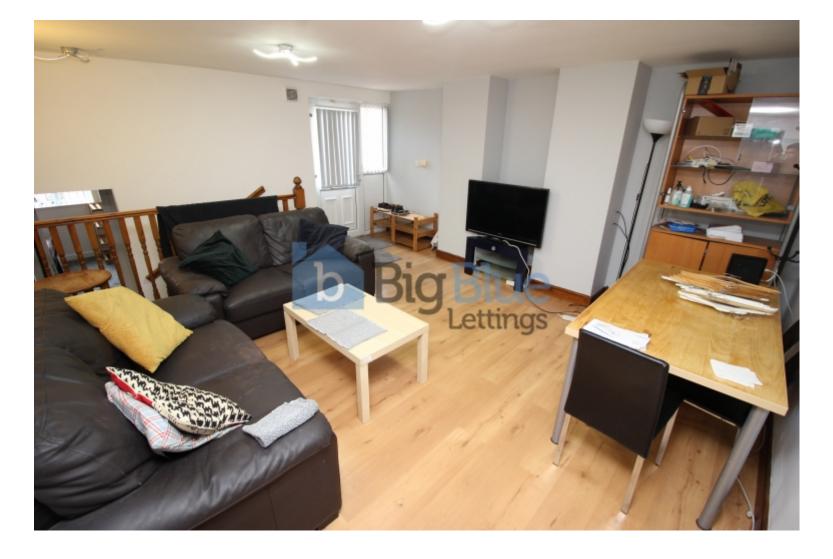

## **Key Features**

- Double Rooms
- Double Beds
- Fitted Kitchen
- Fridge Freezer

- Washing Machine
- Spacious Lounge
- Double Glazed
- Gas Central Heating

- On Street Parking
- Prime Location

## **Property Description**

Rent: £138.00 PPPW. Bills Included. Properties available From 1 July. Big BLue Lettings are pleased to present this fabulous 3 bedroom furnished terrace property in Hyde Park., Excellent location close to the universities. All bedrooms include double beds, wardrobes desk and chair. There is a fabulous kitchen with fridge freezer and washing machine. Modern bathroom suite. , Must be seen!