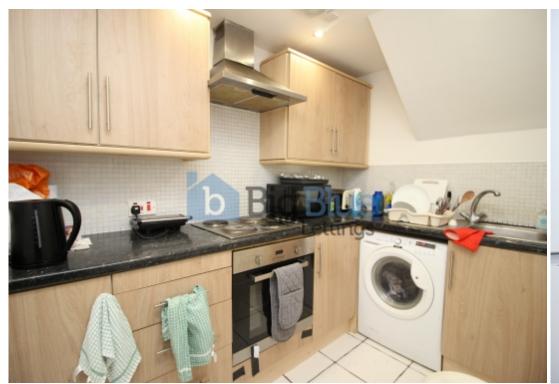

## **Key Features**

- Double Rooms
- Double Beds
- Fitted Kitchen
- Fridge Freezer

- Washing Machine
- Spacious Lounge
- Double Glazed
- Gas Central Heating

- On Street Parking
- Prime Location

## **Property Description**

Rent: £138.00 PPPW. Bills Included. Properties available From 1 July. Big BLue Lettings are pleased to present this fabulous 3 bedroom furnished terrace property in Hyde Park., Excellent location close to the universities. All bedrooms include double beds, wardrobes desk and chair. There is a fabulous kitchen with fridge freezer and washing machine. Modern bathroom suite. , Must be seen!