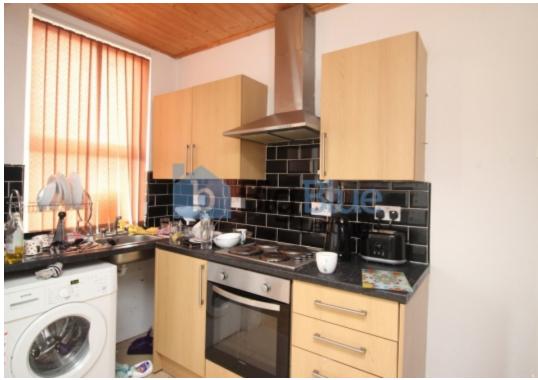

## **Key Features**

- Double Rooms
- Double Beds
- Spacious Lounge
- Fully Kitchen

- Washing Machines
- Fitted Kitchen
- Double Glazed
- Gas Central Heating

- Ideal Location
- Off street parking

## **Property Description**

£125pppw - Available 1 July. BILLS INCLUDED GAS, ELECTRICITY, FIBRE INTERNET, WATER Big Blue Lettings are pleased to offer for rent this three bedroom terraced property in the sought after location of Burley. Breifly comprising; Lounge, kitchen, three double bedrooms, house bathroom and front yard. Viewing highly recommended!