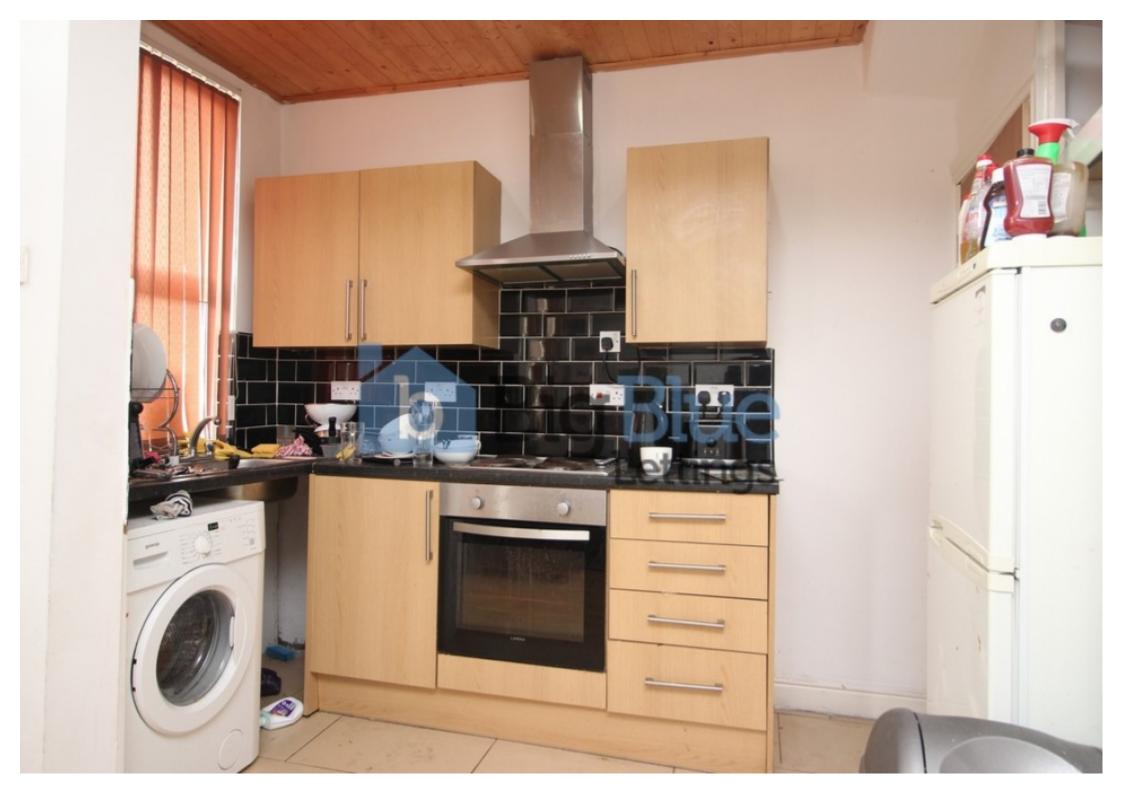

## **Key Features**

- Double Rooms
- Double Beds
- Spacious Lounge
- Fully Kitchen

- Washing Machines
- Fitted Kitchen
- Double Glazed
- Gas Central Heating

- Ideal Location
- Off street parking

## **Property Description**

£125pppw - Available 1 July. BILLS INCLUDED GAS, ELECTRICITY, FIBRE INTERNET, WATER Big Blue Lettings are pleased to offer for rent this three bedroom terraced property in the sought after location of Burley. Breifly comprising; Lounge, kitchen, three double bedrooms, house bathroom and front yard. Viewing highly recommended!