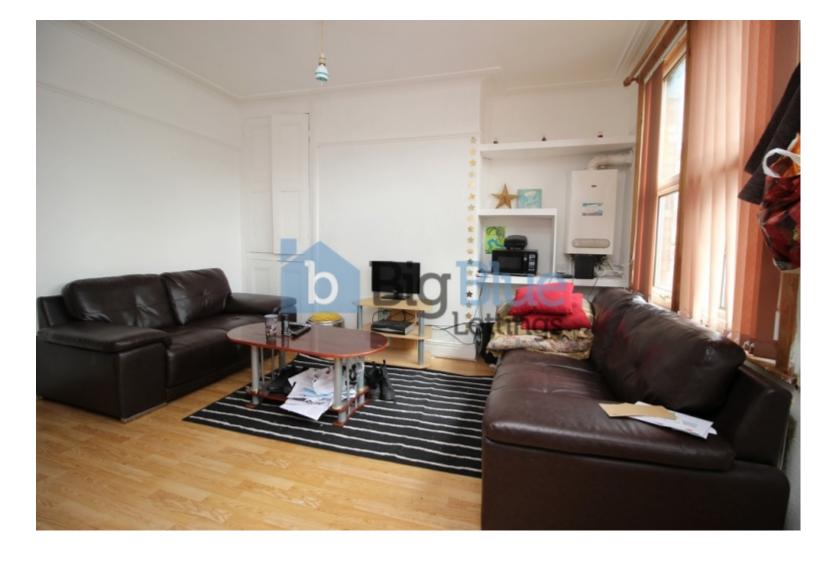

## **Key Features**

- Double Rooms
- Double Beds
- Spacious Lounge
- Fully Kitchen

- Washing Machines
- Fitted Kitchen
- Double Glazed
- Gas Central Heating

- Ideal Location
- Off street parking

## **Property Description**

£125pppw - Available 1 July. BILLS INCLUDED GAS, ELECTRICITY, FIBRE INTERNET, WATER Big Blue Lettings are pleased to offer for rent this three bedroom terraced property in the sought after location of Burley. Breifly comprising; Lounge, kitchen, three double bedrooms, house bathroom and front yard. Viewing highly recommended!