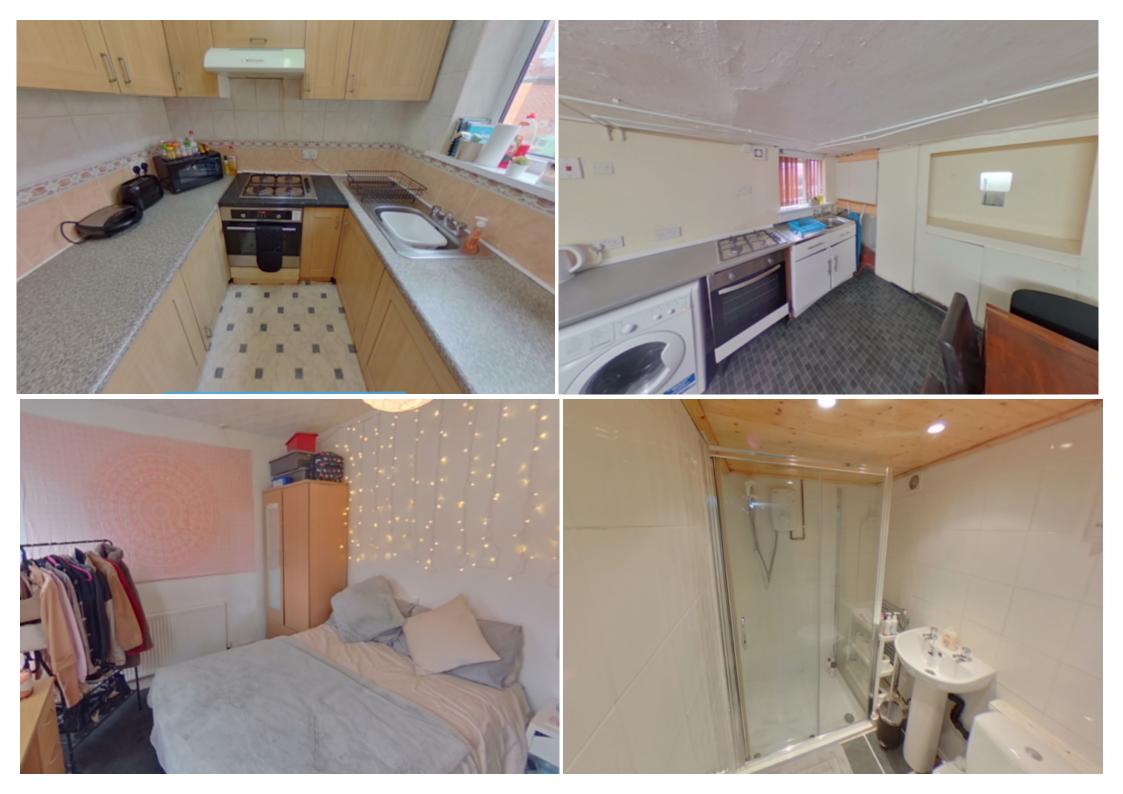

# **Key Features**

- Double Rooms
- Double Beds
- Large Spacious Lounge
- 2 Kitchens

- Double Glazed
- Gas Central Heating
- 2 Bathrooms
- Close to all Local

Amenities

- Ideal for Students
- TV

#### £130.00pppw \*BILLS INCLUDED: GAS, ELECTRIC, WATER + WIFI\*

A Generous-Sized 5 Bedroom Property situated in a highly sought after area of Hyde Park. It's only 2 minutes walking distance to Hyde Park Cinema & within 10 minutes walking distance to Leeds University. It's close to all Local Amenities and the Town Centre. The Property is Central Heated & Double Glazed. All Bedrooms are Large & include Double Beds. The Bathroom includes Electrical Shower. The Kitchen includes a Washing Machine, Fridge Freezer & Microwave. The Lounge is Separate & includes a Dining Area. Ideal for Students.