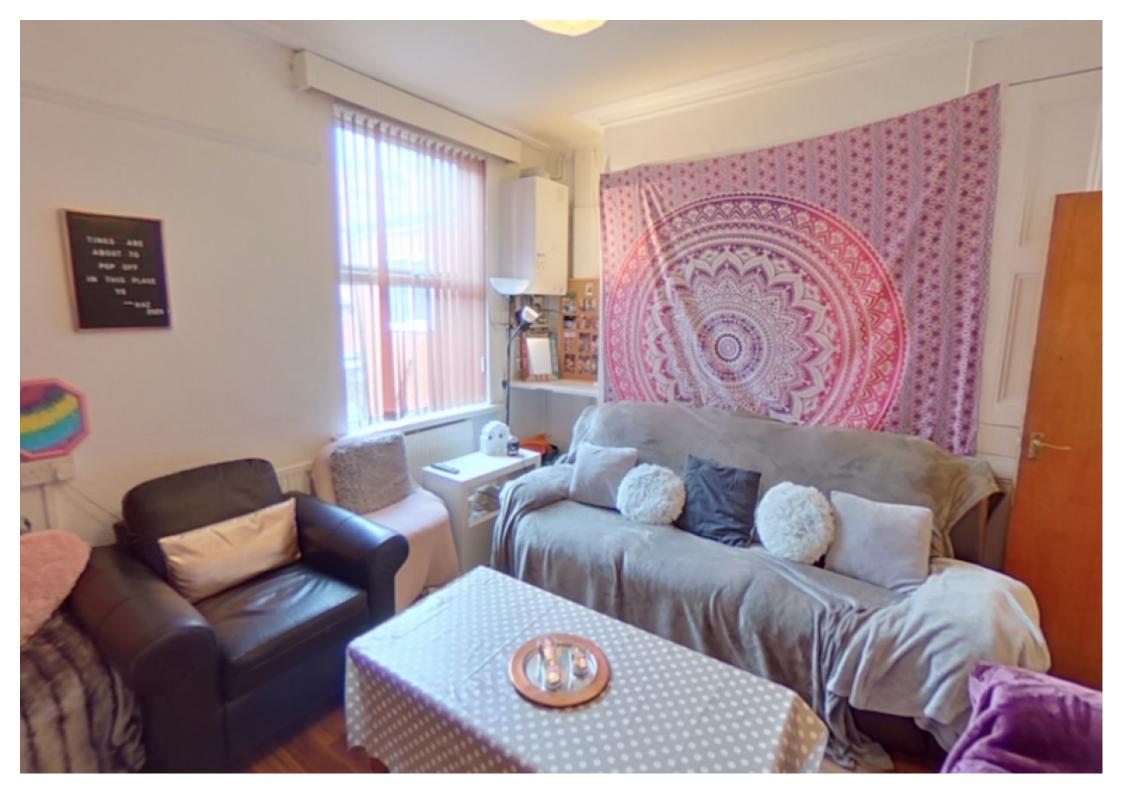

# **Key Features**

- Double Rooms
- Double Beds
- Large Spacious Lounge
- 2 Kitchens

- Double Glazed
- Gas Central Heating
- 2 Bathrooms
- Close to all Local

Amenities

- Ideal for Students
- TV

#### £130.00pppw \*BILLS INCLUDED: GAS, ELECTRIC, WATER + WIFI\*

A Generous-Sized 5 Bedroom Property situated in a highly sought after area of Hyde Park. It's only 2 minutes walking distance to Hyde Park Cinema & within 10 minutes walking distance to Leeds University. It's close to all Local Amenities and the Town Centre. The Property is Central Heated & Double Glazed. All Bedrooms are Large & include Double Beds. The Bathroom includes Electrical Shower. The Kitchen includes a Washing Machine, Fridge Freezer & Microwave. The Lounge is Separate & includes a Dining Area. Ideal for Students.