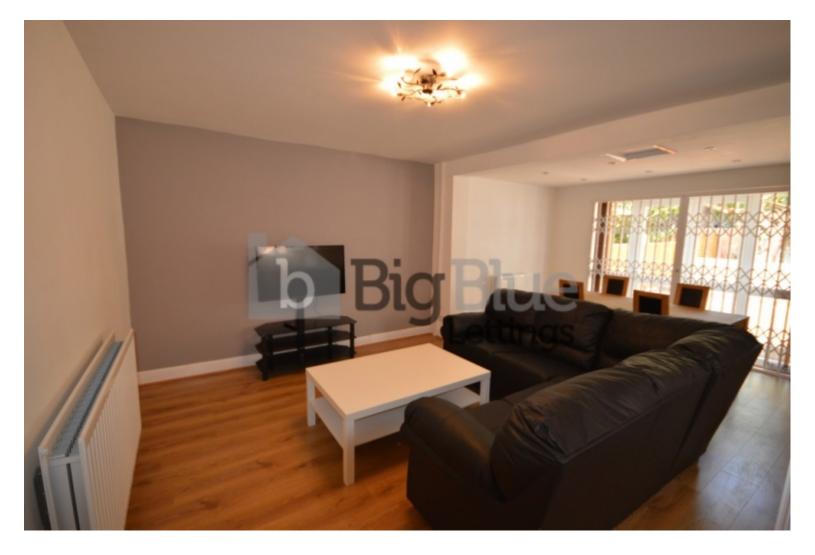

## **Step Inside**

#### **Property Description**

Rent: £155.00 PPPW. BILLS INCLUDED: GAS, ELECTRICITY, FIBRE INTERNET, WATER Properties available From 1 July. A smart and fully refurbished House in Headingley. Consisting of three double bedrooms, modern fixtures and fittings throughout, including really stylish laminate flooring, this property represents really good value for money. It's a perfect option for young professionals looking for somewhere smart and spacious with easy access to amenities and the City Centre.

#### £155pppw - Available 1 July

BILLS INCLUDED: GAS, ELECTRICITY, FIBRE INTERNET, WATER

A smart and fully refurbished House in Headingley. Consisting of three double bedrooms, modern fixtures and fittings throughout, including really stylish laminate flooring, this property represents really good value for money. It's a perfect option for young professionals looking for somewhere smart and spacious with easy access to amenities and the City Centre.