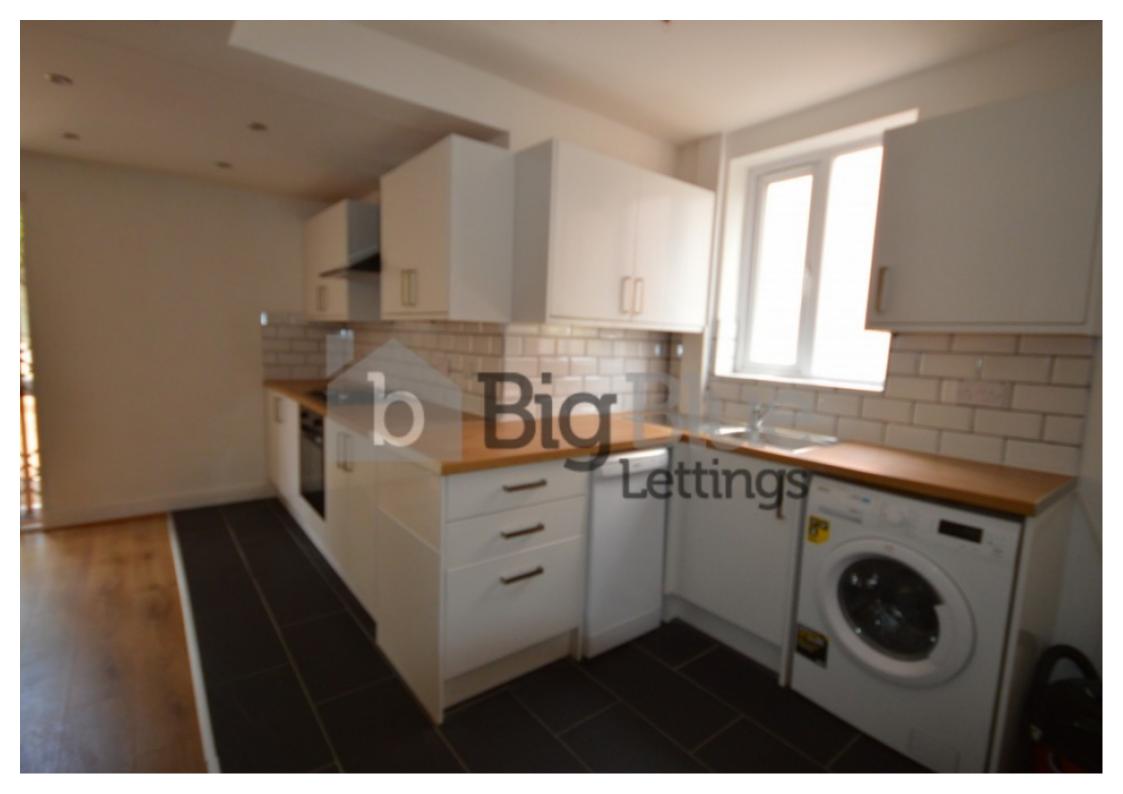

## **Step Inside**

#### **Property Description**

Rent: £155.00 PPPW. BILLS INCLUDED: GAS, ELECTRICITY, FIBRE INTERNET, WATER Properties available From 1 July. A smart and fully refurbished House in Headingley. Consisting of three double bedrooms, modern fixtures and fittings throughout, including really stylish laminate flooring, this property represents really good value for money. It's a perfect option for young professionals looking for somewhere smart and spacious with easy access to amenities and the City Centre.

#### £155pppw - Available 1 July

BILLS INCLUDED: GAS, ELECTRICITY, FIBRE INTERNET, WATER

A smart and fully refurbished House in Headingley. Consisting of three double bedrooms, modern fixtures and fittings throughout, including really stylish laminate flooring, this property represents really good value for money. It's a perfect option for young professionals looking for somewhere smart and spacious with easy access to amenities and the City Centre.