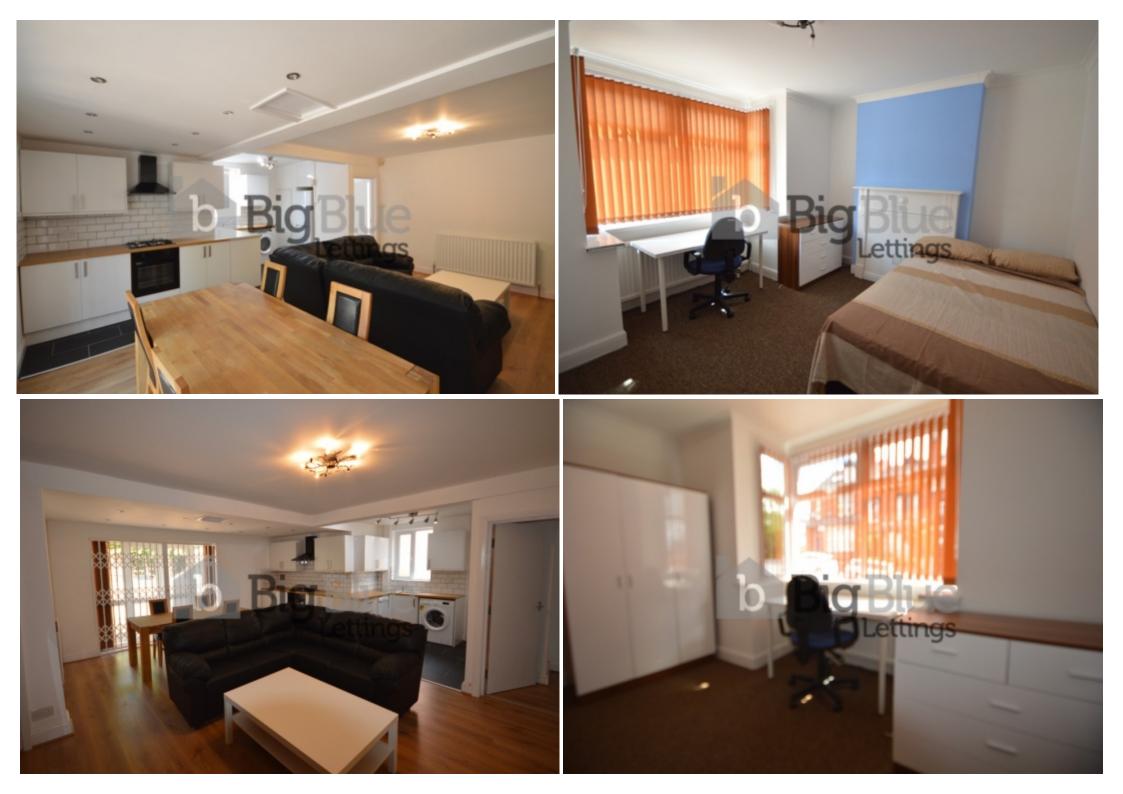

## **Step Inside**

### **Key Features**

- Refurbished
- Double Beds
- 3 Bedrooms
- 1 Bathroom

- UPVC Windows
- Highly RecommendedViewings
- TV
- Garden front & back

- Off Street Parking
- Good transport links

#### **Property Description**

Rent: £155.00 PPPW. BILLS INCLUDED: GAS, ELECTRICITY, FIBRE INTERNET, WATER Properties available From 1 July. A smart and fully refurbished House in Headingley. Consisting of three double bedrooms, modern fixtures and fittings throughout, including really stylish laminate flooring, this property represents really good value for money. It's a perfect option for young professionals looking for somewhere smart and spacious with easy access to amenities and the City Centre.

#### £155pppw - Available 1 July

BILLS INCLUDED: GAS, ELECTRICITY, FIBRE INTERNET, WATER

A smart and fully refurbished House in Headingley. Consisting of three double bedrooms, modern fixtures and fittings throughout, including really stylish laminate flooring, this property represents really good value for money. It's a perfect option for young professionals looking for somewhere smart and spacious with easy access to amenities and the City Centre.