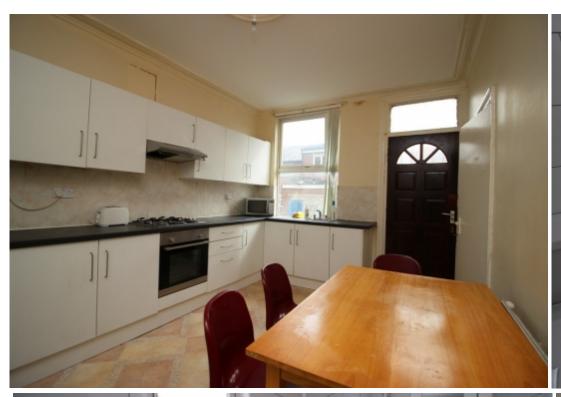

## **Key Features**

- Double Bedrooms
- Double Beds
- Fully furnished bedrooms
- Spacious Lounge

- Fitted kitchen
- Washing Machine
- Fridge Freezer
- Good Location

- Good Transport Links
- Off Street Parking

## **Property Description**

Big Blue Lettings, Rent: £65.00 PPPW. All Inclusive option available, please contact to enquire. Available From 1 July This student house situated in Hyde Park has 4 bedrooms, as this property is located in such a student rich area it is very close to both the university and many shops, cafes and bars; futhermore it is nearby a Bus Stop that buses frequent making it fast and easy to get to the City Centre. This property is well furnished, with considerably spacious bedrooms, a bathroom in addition to a substantially large lounge and kitchen area.