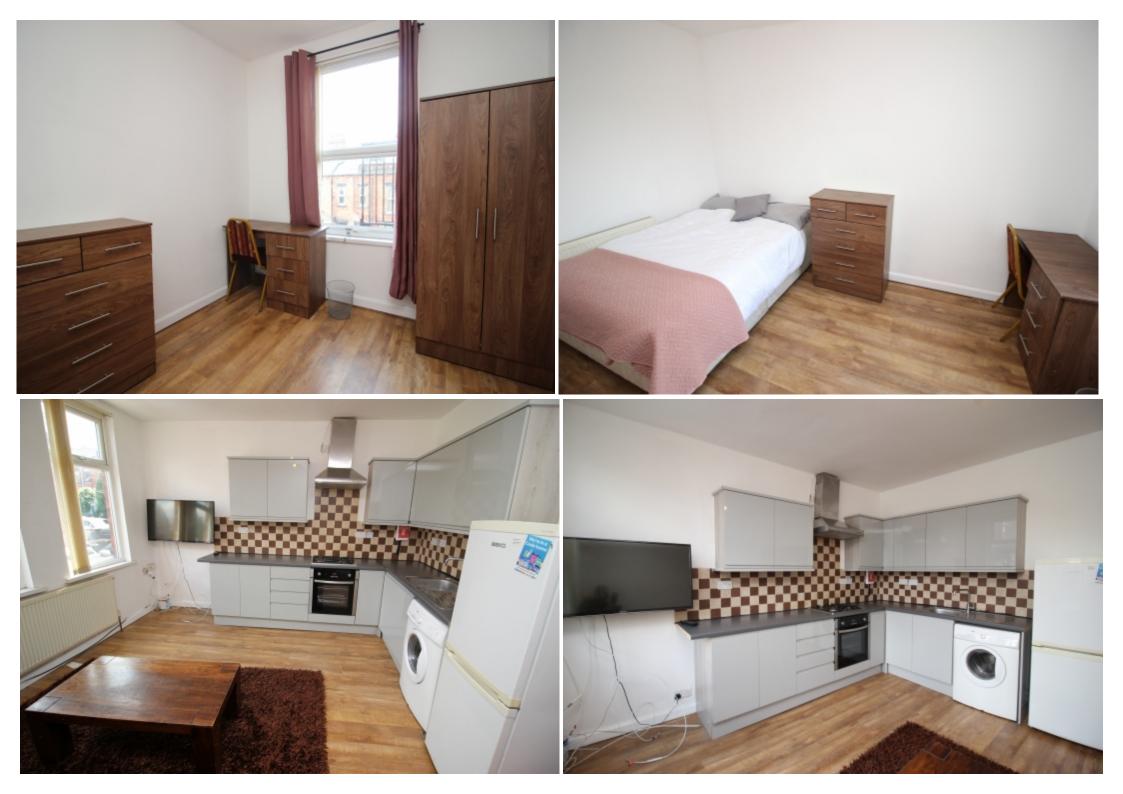

## **Step Inside**

### **Key Features**

- Double Rooms
- Double Beds
- Large Living Room

- Separate Kitchen
- Double Glazed
- Gas Central Heating

Prime location

Ideal for

Students/Graduates

Off Street Parking

#### **Property Description**

Rent: £115.00 PPPW. BILLS INCLUDED: GAS, ELECTRICITY, FIBRE INTERNET, WATER Properties available From 1 July. Gorgeous flat, fully furnished with three large equally sized double bedrooms and a large separate living room with cosy kitchen. Great location in central Hyde Park close to all amenities and both the University and City Centre. Upper floor flat, Furnished, All double beds, Separate living room, Showers, 1WC, extractor in bathroom, Microwave, Oven/Hob, Washing m/c fitted, Living space and Fridge/freezer.