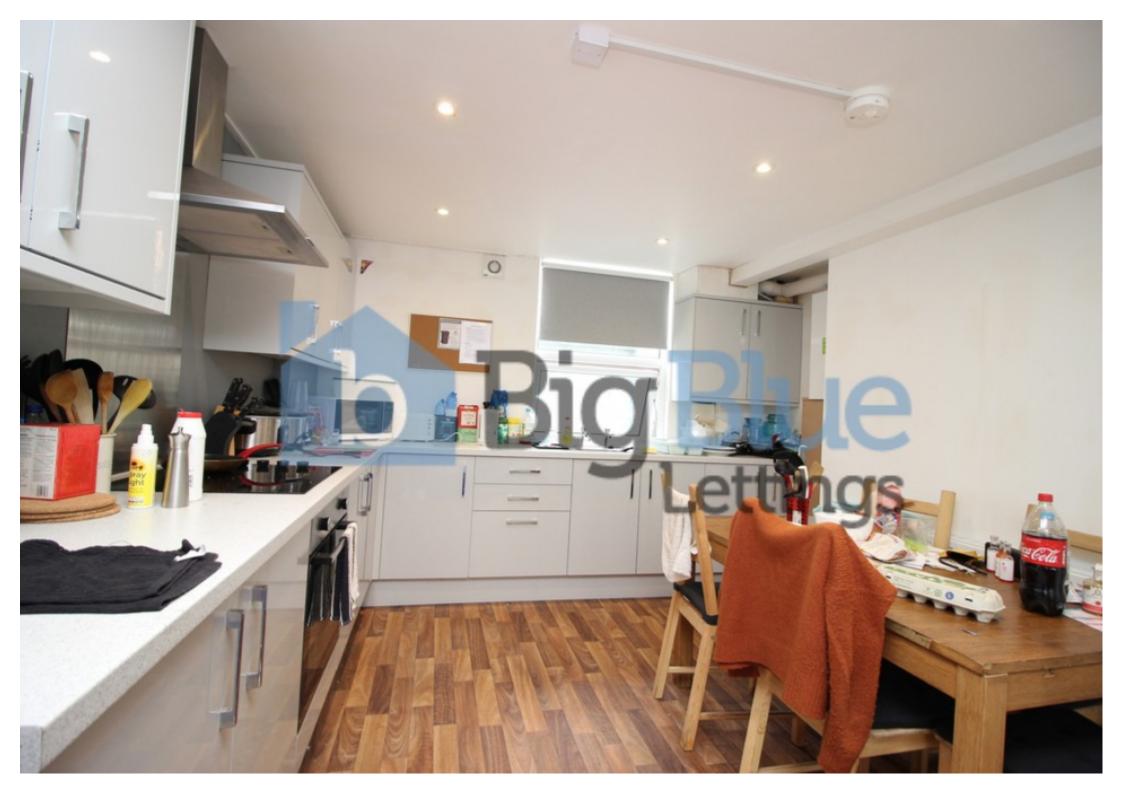

## **Key Features**

- Redecorated and Refurbished
- Double Beds
- Spacious Lounge
- Large Dining Kitchen

- Double Glazed
- Gas Central Heating
- Popular Area
- All Double Rooms

- Brand New Kitchen
- Close to local amenities

## **Property Description**

£138 pppw - including gas, electric, water & internet - Properties available From 1 July. A cosy 6 double bedroomed home. A comfortable kitchen and comfy living room round out the property. A beautiful home to come back to after a long day at University. Hyde Park is a popular student area with plenty of amenities right on your door step. Various supermarkets and grocery stores, including a 24 hour Sainsbury's, are in walking distance to accommodate your culinary needs.

£138 pppw - BILLS INCLUDED - (gas, electric, water & internet) - Properties available From 1 July.

A cosy 6 double bedroomed home. A comfortable kitchen and comfy living room round out the property. A beautiful home to come back to after a long day at University. Hyde Park is a popular student area with plenty of amenities right on your door step. Various supermarkets and grocery stores, including a 24 hour Sainsbury's, are in walking distance to accommodate your culinary needs. But for those much needed post night out snacks or weekend hang over cures, there is an array of takeaways to choose from. Hyde Park is also home to the Hyde Park Picture House, and popular gig venues Brudenell Social Club and the Royal Park Cellars. This property is within walking distance to both The University of Leeds and Leeds Beckett Headingley and City Campuses. If you don't fancy the walk there are great transport links with various bus routes into the City Centre, and Burley Park railway station 5 minutes away for those house days out around Yorkshire.