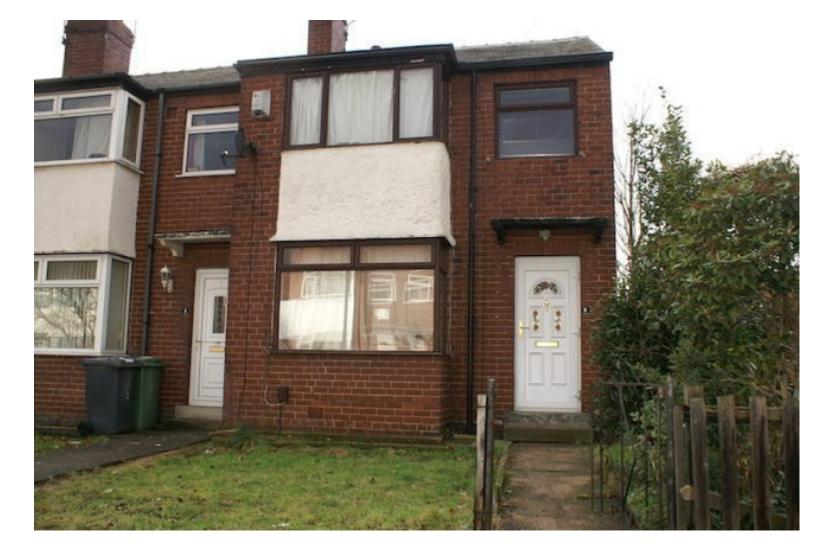

## **Property Description**

Rent: £85.00 PPPW. Properties available From 1 July. Located in a quiet street close to the train station & park. Separate lounge. Good sized Bedrooms with a spare study room. Bathroom with an over bath shower. Separate kitchen with fridge freezer & washing machine. Burglar alarmed. Front and back garden.

## **Main Particulars**

Rent: £85.00 PPPW. Properties available From 1 July.

Located in a quiet street close to the train station & park. End Terraced, Furnished, Separate lounge. Good sized Bedrooms with a spare study room. Bathroom with an over bath shower. Separate kitchen with fridge freezer & washing machine. Burglar alarmed. Front and back garden.