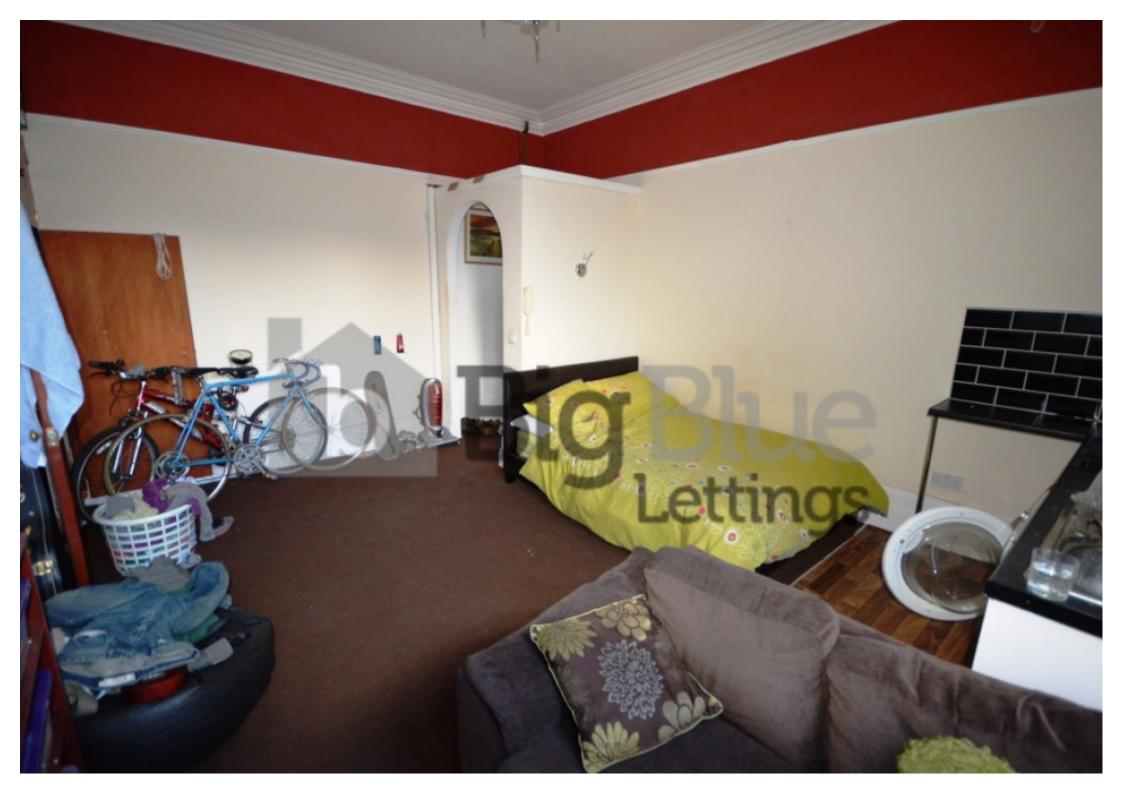

## **Key Features**

- Double Bed
- Washing Machine

- Fridge freezer
- New Fitted Kitchen

- Wardrobe
- Prime Location

## **Property Description**

Properties available From 1 July. Studio Flat - comprises double bed wardrobe drawers and shelves. Newly fitted kitchen has a washing machine, fridge freezer and oven. The property has carpets and is in an excellent location close to the universities and local amenities. PROPERTIES MUST BE VIEWED.

## **Main Particulars**

**Properties available From 1 July.** Studio Flat - comprises double bed wardrobe drawers and shelves. Newly fitted kitchen has a washing machine, fridge freezer and oven. The property has carpets and is in an excellent location close to the universities and local amenities. PROPERTIES MUST BE VIEWED.