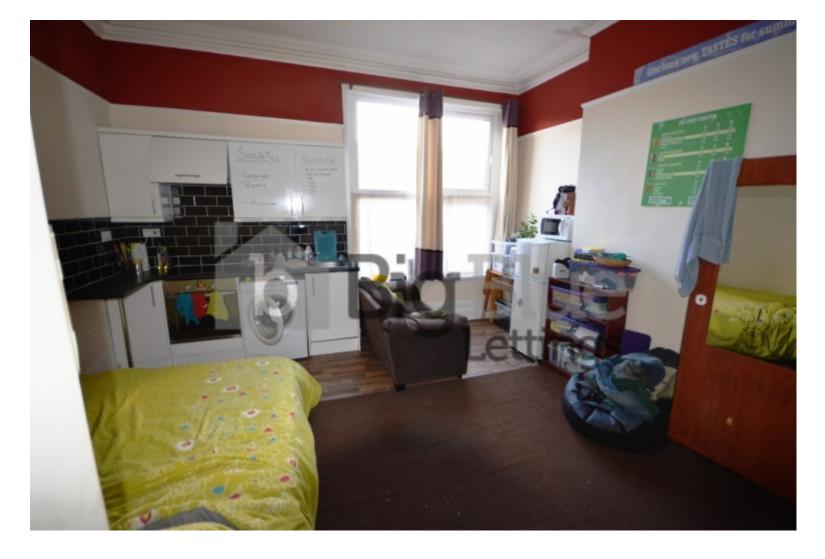

## **Key Features**

- Double Bed
- Washing Machine

- Fridge freezer
- New Fitted Kitchen

- Wardrobe
- Prime Location

## **Property Description**

Properties available From 1 July. Studio Flat - comprises double bed wardrobe drawers and shelves. Newly fitted kitchen has a washing machine, fridge freezer and oven. The property has carpets and is in an excellent location close to the universities and local amenities. PROPERTIES MUST BE VIEWED.

## **Main Particulars**

**Properties available From 1 July.** Studio Flat - comprises double bed wardrobe drawers and shelves. Newly fitted kitchen has a washing machine, fridge freezer and oven. The property has carpets and is in an excellent location close to the universities and local amenities. PROPERTIES MUST BE VIEWED.