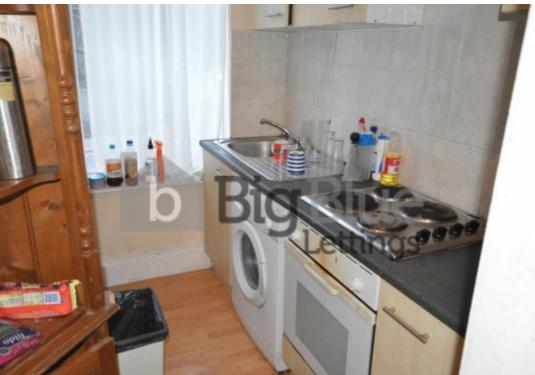

## **Property Description**

£115 pppw - Properties available From 1 July. Studio Flat - comprises double bed wardrobe drawers and shelves. Separate kitchen has a washing machine, fridge freezer and oven. The property has carpets and is in an excellent location close to the universities and local amenities. PROPERTIES MUST BE VIEWED.

#### £115 pppw - Properties available From 1 July.

Studio Flat - comprises double bed wardrobe drawers and shelves. Separate kitchen has a washing machine, fridge freezer and oven. The property has carpets and is in an excellent location close to the universities and local amenities. PROPERTIES MUST BE VIEWED.