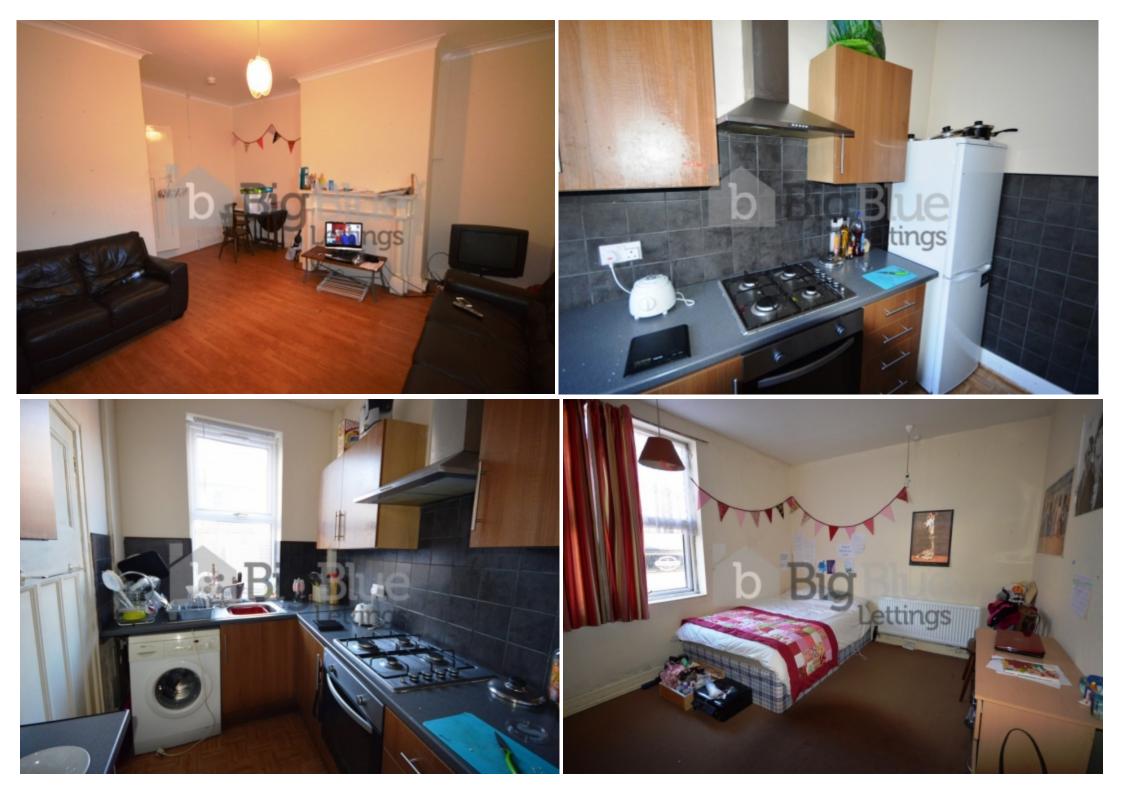

### **Key Features**

- Double Rooms
- Double beds
- Large Lounge

- Separate Kitchen
- Spare Room
- Double Glazed

- Gas Central Heating
- Laminated flooring
- Good location

#### **Property Description**

Rent: £85.00 PPPW. Properties available From 1 July. Gorgeous property at the top of Victoria Road, a stones throw away from the City Centre and University in the centre of Hyde park. Fabulous location and a great spacious house. Hyde Park is a social area consisting of students. It is close to the universities, with regular bus access to the town center.

#### **Main Particulars**

Rent: £85.00 PPPW. Properties available From 1 July.

Gorgeous property at the top of Victoria Road, a stones throw away from the City Centre and University in the centre of Hyde park. Fabulous location and a great spacious house. Hyde Park is a social area consisting of students. It is close to the universities, with regular bus access to the town center. There are local pubs/bars and cafes at Hyde Park Corner. A Sainsbury`s is based in the center close to Hyde Park Picture House.