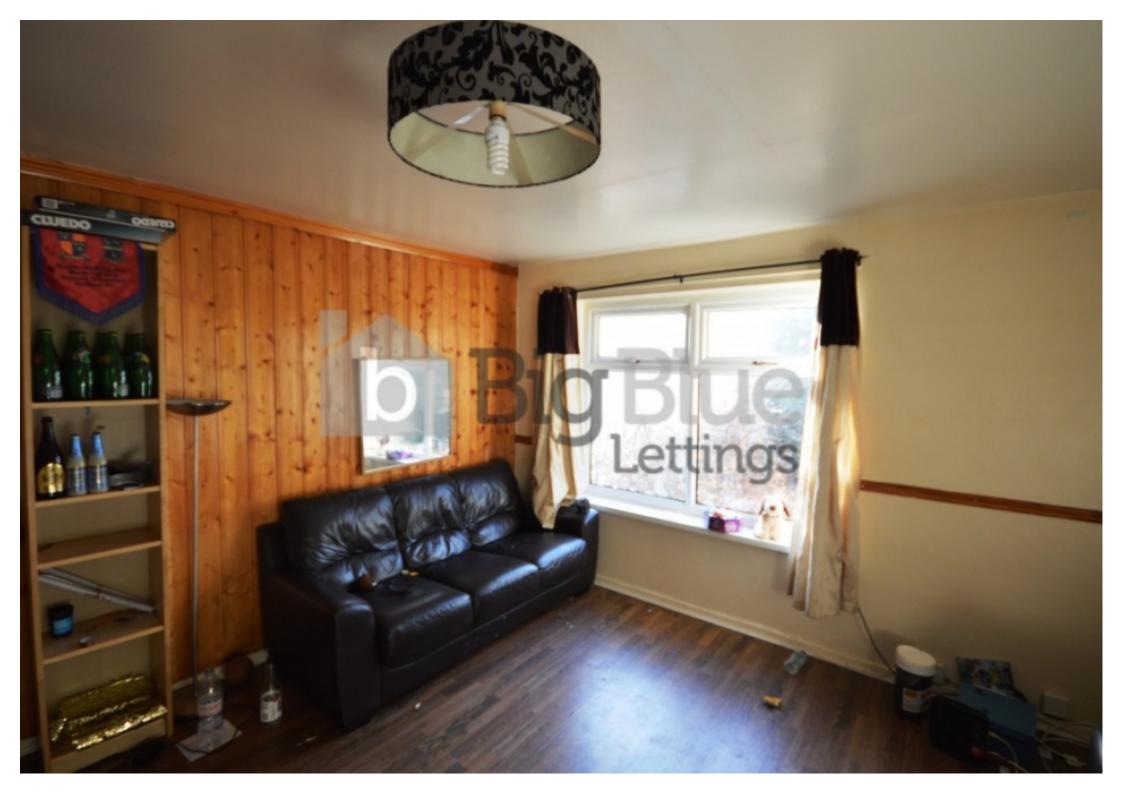

## **Key Features**

- Double Rooms
- Double beds
- Dining Fitted Kitchen

- Large Lounge
- 2 Bathrooms
- Double Glazed

- Gas Central Heating
- Close to Universities and local amenities
- Quick easy access into the city centre

### **Property Description**

£110pppw - Gas, electric, water & internet included!!! Properties available From 1 July. This property is in the popular area of Hyde Park and within walking distance to the universities. The property boasts a large dining kitchen as well as a large living room and all double bedrooms. \*£200 deposit\* \*on street parking\* \*modern furnishings\* \*bills inclusive option available\*