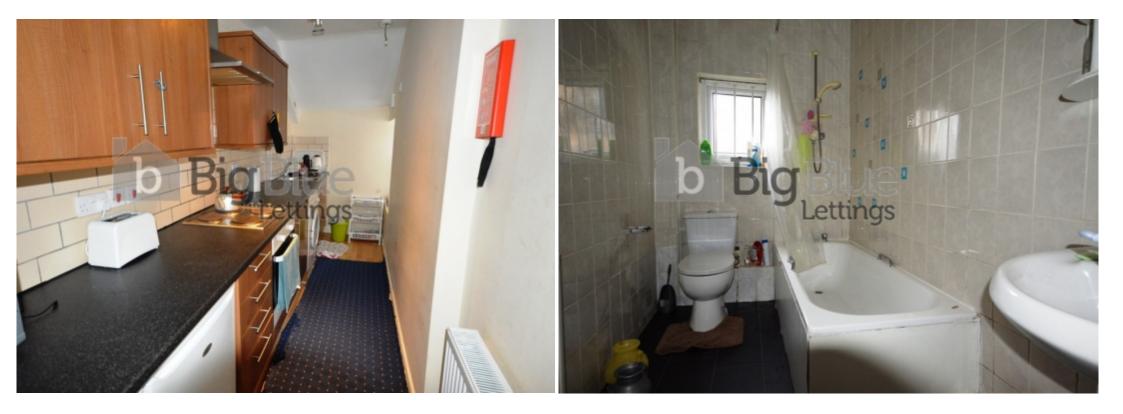

### **Key Features**

- Fully Furnished
- Double Bed
- New Bathroom

- Brand New Carpets
- Separate Living Room
- Gas Central Heating

Prime Location

#### **Property Description**

Properties available From 1 July. This one bed student or professional flat is located opposite Hyde Park not far away from the Parkinson Steps and with great transport links all over the city. \* Double Bed \* Newly refurbished \* Fully Furnished \* New Bathroom \* Brand New Carpets.

#### **Main Particulars**

Properties available From 1 July. This one bed student or professional flat is located opposite HydePark not far away from the Parkinson Steps and with great transport links all over the city. \* Double Bed \* Newly refurbished \* FullyFurnished \* New Bathroom \* Brand New Carpets \* Double glazing This property is completely self-contained with a separate living and kitchen area, perfect for someone on their own or a couple to move in to. The flat comes fully furnished and with all white goods included ready for a tenant to move straight in.. The kitchen is of a substantial size and includes a dining table for extra convenience. The flat is cosy and homely and is a definite find for any couple, or individual, wanting to live in a high class of accommodation.