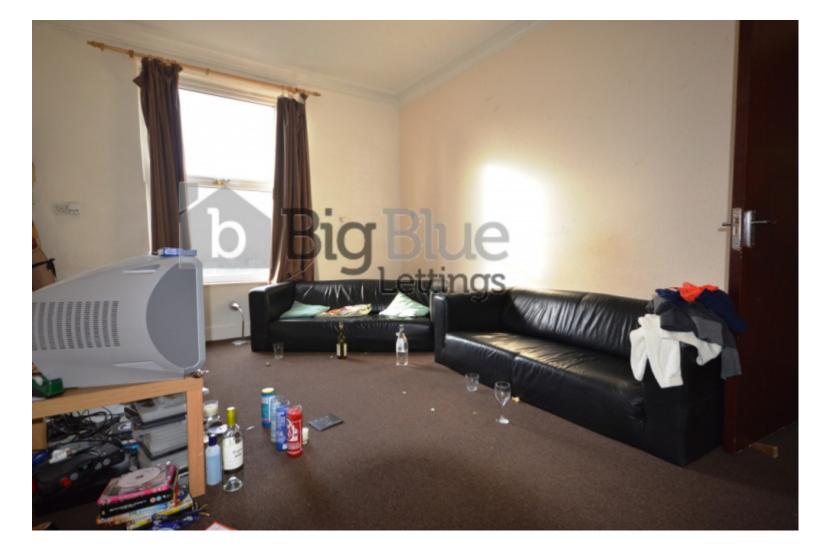

# **Key Features**

- Double Rooms
- Double Beds
- Large Lounge

- Double Glazed
- Gas Central Heating
- Separate Kitchen

- Fridge freezer
- Washing Machine
- Prime Location

## **Property Description**

All Inclusive option available, please contact to enquire. Properties available From 1 July. Fantastic for students and professional we are pleased to present this 4 bed spacious flat. Accommodation comprises of kitchen with washer, dishwasher, fridge/freezer and oven., 4 bedrooms includes double beds wardrobes drawers and shelves, fully tiled bathroom with white suite. Excellent location near to the universities and all amenities.

#### All Inclusive option available, please contact to enquire.

Properties available From 1 July.

Fantastic for students and professional we are pleased to present this 4 bed spacious flat. Available 1st July 2015. Accommodation comprises of kitchen with washer, dishwasher, fridge/freezer and oven. 4 bedrooms includes double beds wardrobes drawers and shelves, fully tiled bathroom with white suite. Excellent location near to the universities and all amenities.